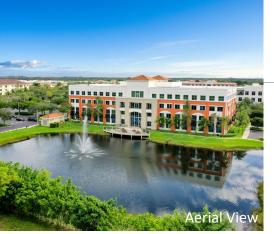

#### AMENITIES

Class "A" office building in prestigious Huntington Business Park with immediate access to I-75. Hurricane impact glass windows and first floor common area locker rooms with showers. New furniture in lobby. On-site management, security and cafe. Outdoor tenant lounge area with water views, free Wi-Fi in lobby, interactive touchscreen directory with real-time traffic updates and 5.5/1,000 SF parking ratio. Building signage visible from I-75. Close-proximity to shopping, hotels, restaurants, banking, daycare and fitness centers. Adjacent multi-family project for live, work, play. Newly delivered 250-unit adjacent multifamily

#### TRANSPORTATION

Immediate access to I-75 and Miramar Parkway

**TECHNOLOGY** AT&T, FPL FiberNet, Sprint and Comcast

SUSTAINABILITY LEED Gold

Building Owner: Workspace Property Trust

Total Building Size: 104,337 RSF