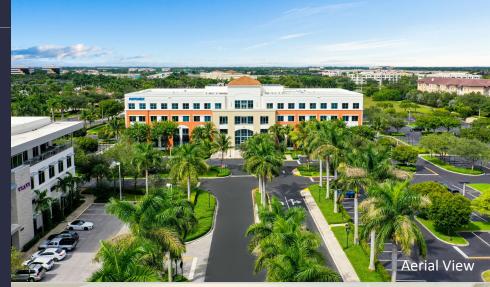

#### AMENITIES

Class "A" office building in prestigious Huntington Business Park with immediate access to I-75. Hurricane impact glass windows and first floor common area locker rooms with showers. New furniture in lobby. On-site management, security and cafe. Outdoor tenant lounge area with water views, free Wi-Fi in lobby, interactive touchscreen directory with real-time traffic updates and 5.5/1,000 SF parking ratio. Building signage visible from I-75. Close-proximity to shopping, hotels, restaurants, banking, daycare and fitness centers. Adjacent multi-family project for live, work, play. Newly delivered 250-unit adjacent multifamily

#### TRANSPORTATION

Immediate access to I-75 and Miramar Parkway

**TECHNOLOGY** AT&T, FPL FiberNet, Sprint and Comcast

SUSTAINABILITY LEED Gold

Building Owner: Workspace Property Trust

Total Building Size: 104,337 RSF