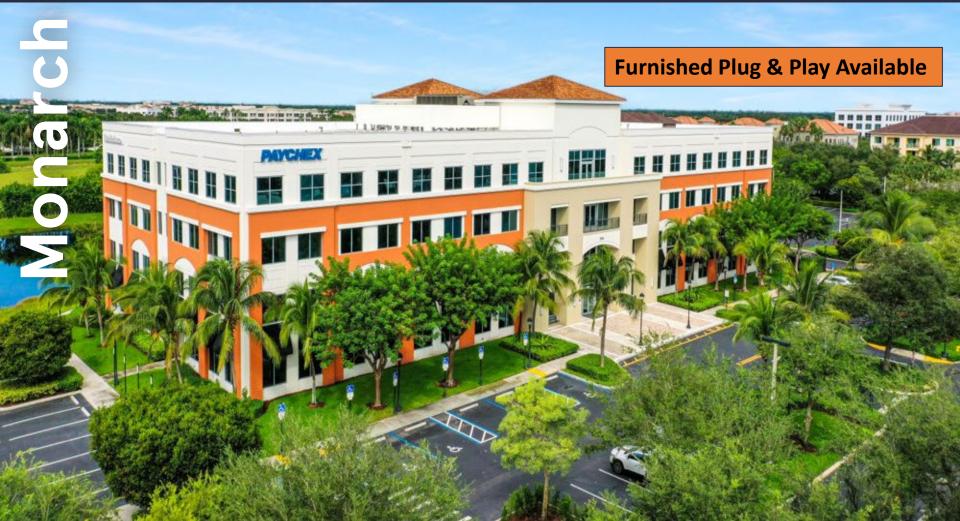

## Monarch Lakes

3100 SW 145<sup>TH</sup> Ave

#### AMENITIES

Class "A" office building in prestigious Huntington Business Park with immediate access to I-75. Hurricane impact glass windows and first floor common area locker rooms with showers. New furniture in lobby. On-site management, security and cafe. Outdoor tenant lounge area with water views, free Wi-Fi in lobby, interactive touchscreen directory with real-time traffic updates and 5.5/1,000 SF parking ratio. Building signage visible from I-75. Close-proximity to shopping, hotels, restaurants, banking, daycare and fitness centers. Adjacent multi-family project for live, work, play. Newly delivered 250-unit adjacent multifamily

#### TRANSPORTATION

Immediate access to I-75 and Miramar Parkway

**TECHNOLOGY** AT&T, FPL FiberNet, Sprint and Comcast

SUSTAINABILITY LEED Gold

Building Owner: Workspace Property Trust

Total Building Size: 104,337 RSF