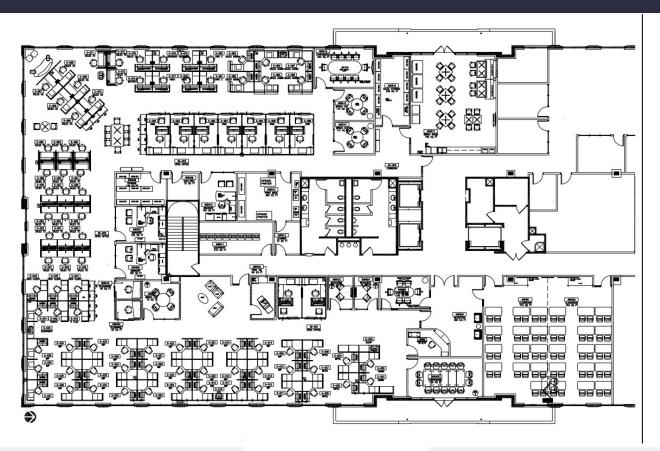

#### 16,385 SF Available Now

**Asking Rent**: \$24.00/NNN **2024 OPEX**: \$14.50 RSF

### 16,385 SF Available Now

#### 16,385 SF Furnished Plug & Play Available Now

Leasing Information

777 Yamato Road, Suite 105, Boca Raton, FL, 33431 (954) 391-5503 www.workspaceproperty.com Mike, Nathanson Director of Leasing mnathanson@workspaceproperty.com