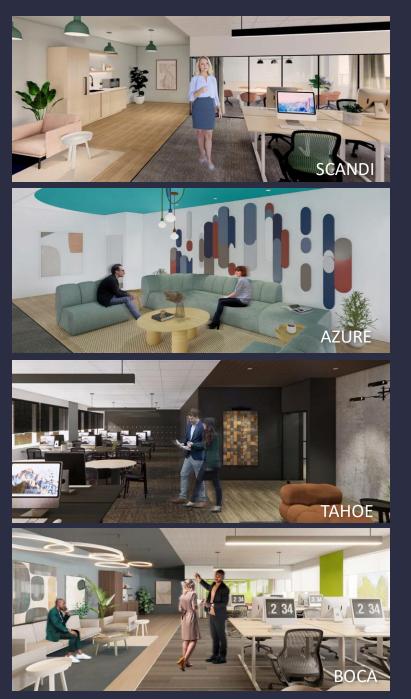

# Spaces for the Way Work Happens Today.

These beautifully designed themes inspire creativity and encourage productivity. Whether you are looking for 1,000 square feet or 100,000 square feet, our in-house design & development team can deliver a turnkey office solution.

#### Tailored for the Evolution of Office:

- "A La Carte" or "On Demand" Furniture Packages Avaliable
- Plug & Play IT Packages Available

Scan here to learn more about our premium theme selects.

\*Indicative of the look and feel (not the actual suite)