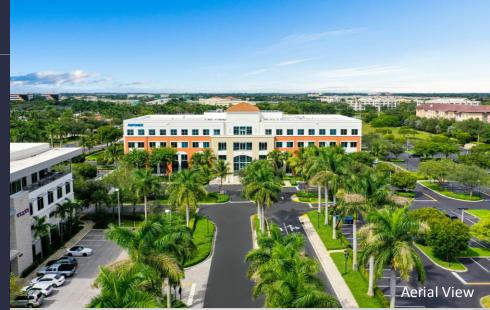

#### AMENITIES

Class "A" office building in prestigious Huntington Business Park with immediate access to I-75. Hurricane impact glass windows and first floor common area locker rooms with showers. New furniture in lobby. On-site management, security and cafe. Outdoor tenant lounge area with water views, free Wi-Fi in lobby, interactive touchscreen directory with real-time traffic updates and 5.5/1,000 SF parking ratio. Building signage visible from I-75. Close-proximity to shopping, hotels, restaurants, banking, daycare and fitness centers. Adjacent multi-family project for live, work, play. Newly delivered 250-unit adjacent multifamily

#### TRANSPORTATION

Immediate access to I-75 and Miramar Parkway

**TECHNOLOGY** AT&T, FPL FiberNet, Sprint and Comcast

SUSTAINABILITY LEED Gold

Building Owner: Workspace Property Trust

Total Building Size: 104,337 RSF