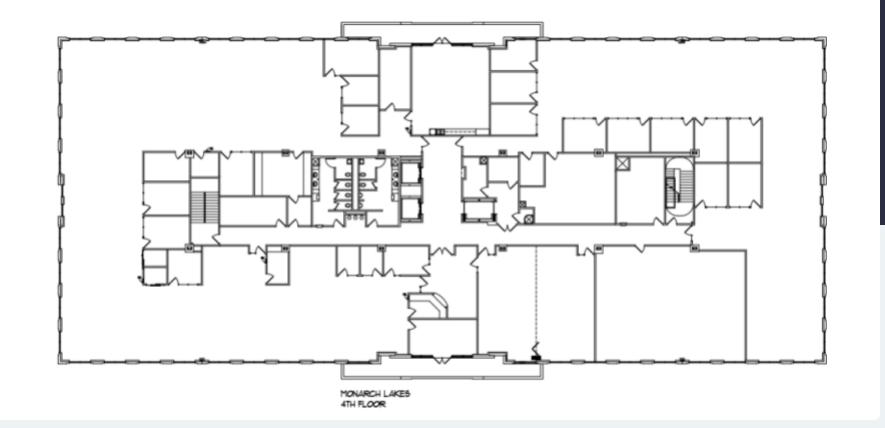

### 16,385 SF Available Now

### Monarch Lakes

3100 SW 145<sup>TH</sup> Ave

### 16,385 SF Available Now

Asking Rent: \$24.00/NNN 2024 OPEX: \$14.50 RSF