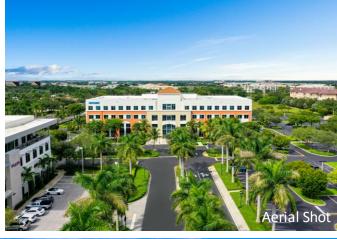

#### **AMENITIES**

Class "A" office building in prestigious Huntington Business Park with immediate access to I-75. Hurricane impact glass windows and first floor common area locker rooms with showers. New furniture in lobby. On-site management, security and cafe. Outdoor tenant lounge area with water views, free Wi-Fi in lobby, interactive touchscreen directory with real-time traffic updates and 5.5/1,000 SF parking ratio. Building signage visible from I-75. Close-proximity to shopping, hotels, restaurants, banking, daycare and fitness centers. Adjacent multi-family project for live, work, play. Newly delivered 250-unit adjacent multi-family

#### **TRANSPORTATION**

Immediate access to I-75 and Miramar Parkway