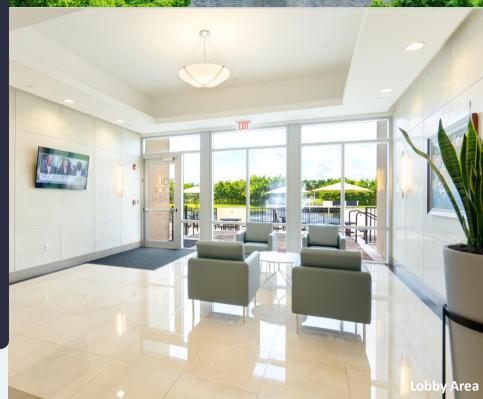

#### **AMENITIES**

Class "A" office building in prestigious Huntington Business Park with immediate access to I-75. Hurricane impact glass windows and first floor common area locker rooms with showers. New furniture in lobby. On-site management, security and cafe. Outdoor tenant lounge area with water views, free Wi-Fi in lobby, interactive touchscreen directory with real-time traffic updates and 5.5/1,000 SF parking ratio. Building signage visible from I-75. Close-proximity to shopping, hotels, restaurants, banking, daycare and fitness centers. Adjacent multi-family project for live, work, play. Newly delivered 250-unit adjacent multi-family