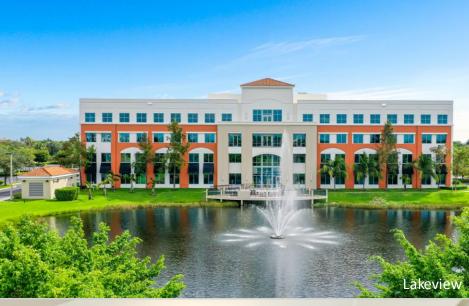

## 3100 SW 145<sup>th</sup> Ave Suite 400 & 401

workspace property trust

Miramar, FL 33027

24,878 SF Available Now

**Asking Rent**: \$24.00/NNN **2024 OPEX**: \$14.05 RSF

#### **AMENITIES**

Class "A" office building in prestigious Huntington Business Park with immediate access to I-75. Hurricane impact glass windows and first floor common area locker rooms with showers. New furniture in lobby. On-site management, security and cafe. Outdoor tenant lounge area with water views, free Wi-Fi in lobby, interactive touchscreen directory with real-time traffic updates and 5.5/1,000 SF parking ratio. Building signage visible from I-75. Close-proximity to shopping, hotels, restaurants, banking, daycare and fitness centers. Adjacent multi-family project for live, work, play. Newly delivered 250-unit adjacent multi-family

#### **SUSTAINABILITY**

LEED Gold

**Building Owner:** Workspace Property Trust

Total Building Size: 104,337 RSF

Monarch Lakes 3100 SW 145<sup>TH</sup> Ave