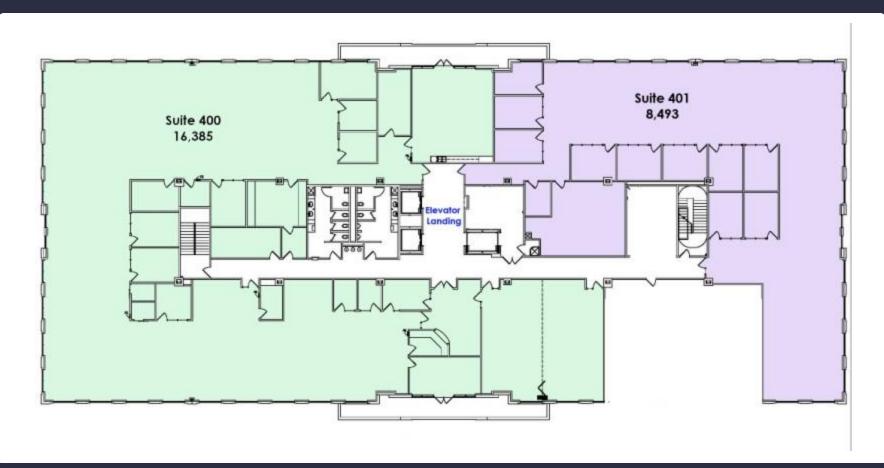

## 3100 SW 145<sup>th</sup> Ave Suite 400 & 401

workspace property trust

Miramar, FL 33027

24,878 SF Available Now

**Asking Rent**: \$24.00/NNN **2024 OPEX**: \$14.05 RSF

## 3100 SW 145<sup>th</sup> Ave Suite 400 & 401

Miramar, Florida 33027

### 24,878 SF Available Now