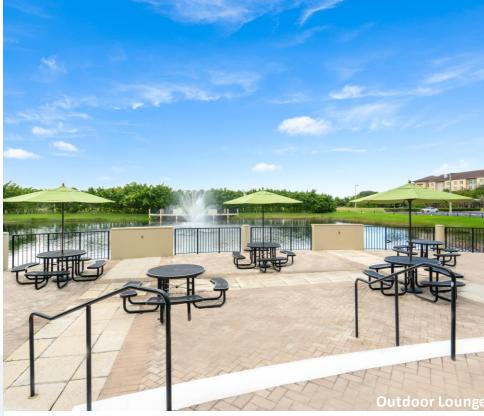

#### **AMENITIES**

Class "A" office building in prestigious Huntington Business Park with immediate access to I-75. Hurricane impact glass windows and first floor common area locker rooms with showers. New furniture in lobby. On-site management, security and cafe. Outdoor tenant lounge area with water views, free Wi-Fi in lobby, interactive touchscreen directory with real-time traffic updates and 5.5/1,000 SF parking ratio. Building signage visible from I-75. Close-proximity to shopping, hotels, restaurants, banking, daycare and fitness centers. Adjacent multi-family project for live, work, play. Newly delivered 250-unit adjacent multi-family