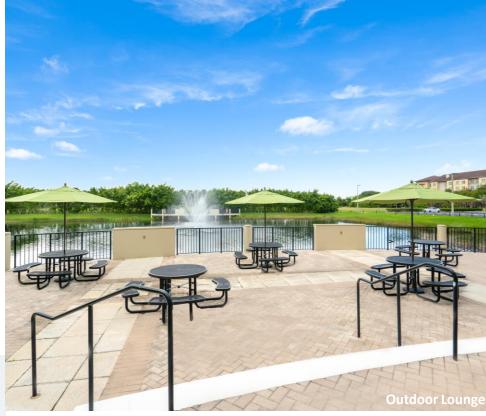

#### **AMENITIES**

Class "A" office building in prestigious Huntington Business Park with immediate access to I-75. Hurricane impact glass windows and first floor common area locker rooms with showers. New furniture in lobby. On-site management, security and cafe. Outdoor tenant lounge area with water views, free Wi-Fi in lobby, interactive touchscreen directory with real-time traffic updates and 5.5/1,000 SF parking ratio. Building signage visible from I-75. Close-proximity to shopping, hotels, restaurants, banking, daycare and fitness centers. Adjacent multi-family project for live, work, play. Newly delivered 250-unit adjacent multifamily