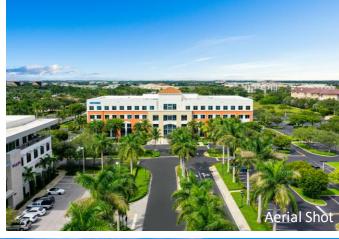

#### **AMENITIES**

Class "A" office building in prestigious Huntington Business Park with immediate access to I-75. Hurricane impact glass windows and first floor common area locker rooms with showers. New furniture in lobby. On-site management, security and cafe. Outdoor tenant lounge area with water views, free Wi-Fi in lobby, interactive touchscreen directory with real-time traffic updates and 5.5/1,000 SF parking ratio. Building signage visible from I-75. Close-proximity to shopping, hotels, restaurants, banking, daycare and fitness centers. Adjacent multi-family project for live, work, play. Newly delivered 250-unit adjacent multifamily

#### **TRANSPORTATION**

Immediate access to I-75 and Miramar Parkway

#### **SUSTAINABILITY**

LEED Gold

**Building Owner:** Workspace Property Trust

Total Building Size: 104,337 RSF