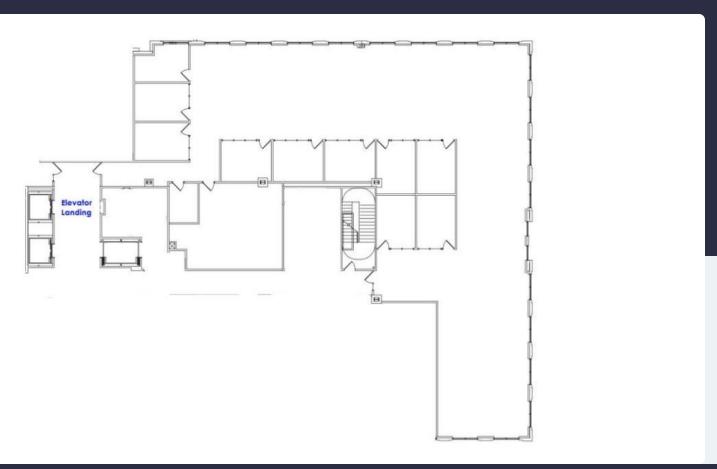

### 8,493 SF Available Now

Monarch Lakes 3100 SW 145<sup>™</sup> Ave

## 8,493 SF Available Now