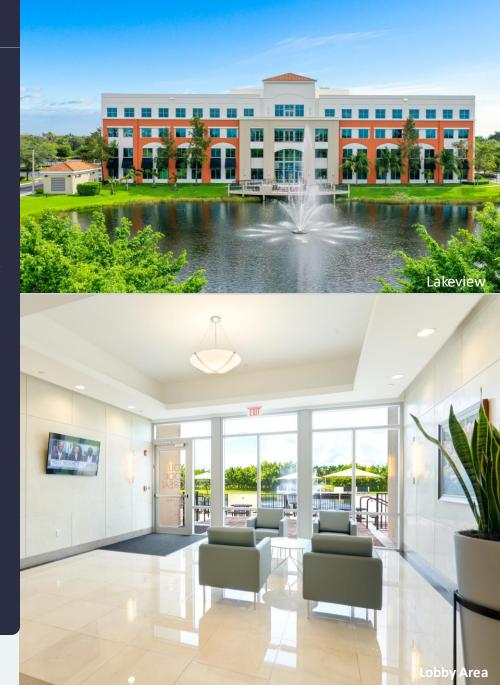

#### **AMENITIES**

Class "A" office building in prestigious Huntington Business Park with immediate access to I-75. Hurricane impact glass windows and first floor common area locker rooms with showers. New furniture in lobby. On-site management, security and cafe. Outdoor tenant lounge area with water views, free Wi-Fi in lobby, interactive touchscreen directory with real-time traffic updates and 5.5/1,000 SF parking ratio. Building signage visible from I-75. Close-proximity to shopping, hotels, restaurants, banking, daycare and fitness centers. Adjacent multi-family project for live, work, play. Newly delivered 250-unit adjacent multifamily

#### **SUSTAINABILITY**

LEED Gold

**Building Owner:** Workspace Property Trust

Total Building Size: 104,337 RSF