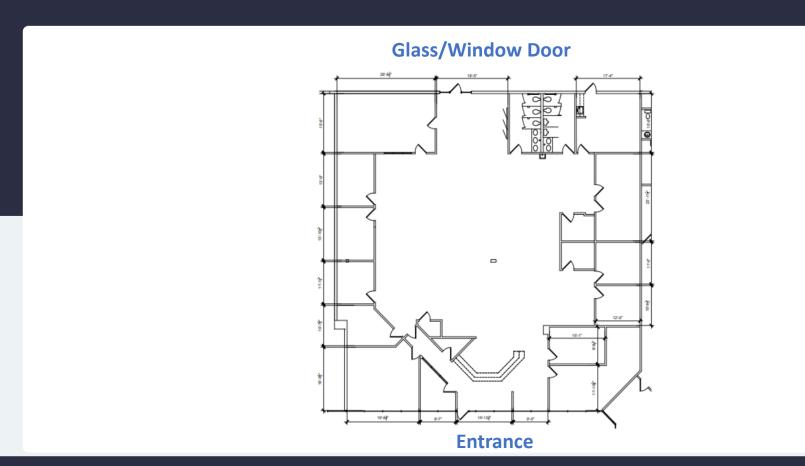

### 7,011 RSF Available Now

Asking Rent: \$17.00/NNN 2024 OPEX: \$8.12 RSF

### 7,011 SF Available Now

### 7,011 RSF Available Now