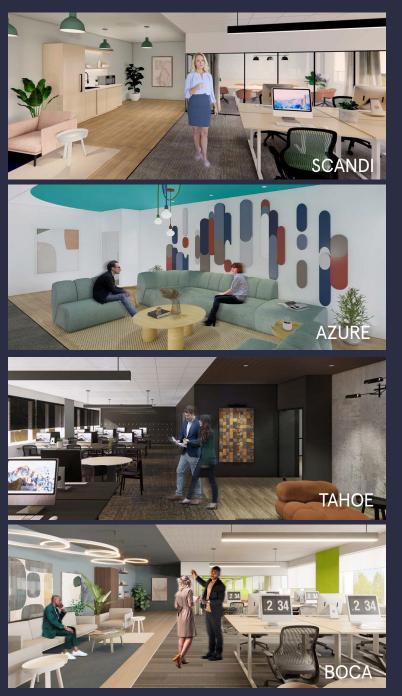

# Spaces for the Way Work Happens Today.

These beautifully designed themes inspire creativity and encourage productivity. Whether you are looking for 1,000 square feet or 100,000 square feet, our in-house design & development team can deliver a turnkey office solution.

#### Tailored for the Evolution of Office:

- "A La Carte" or "On Demand" Furniture Packages Avaliable
- Plug & Play IT Packages Available

Scan here to learn more about our premium theme selects.

\*Indicative of the look and feel (not the actual suite)