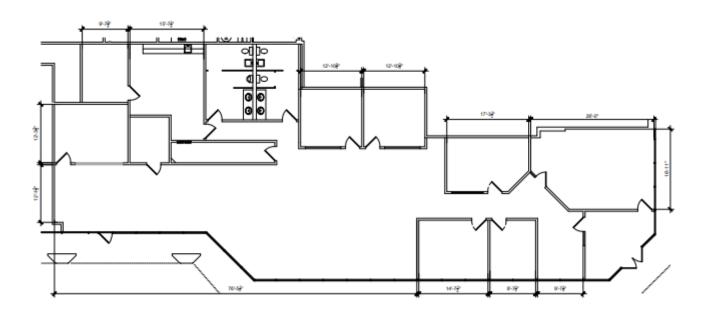

### 4,741 RSF Available Now

Asking Rent: \$17.00/NNN 2024 OPEX: \$8.12 RSF

### 4,741 SF Available Now

### 4,741 RSF Available Now