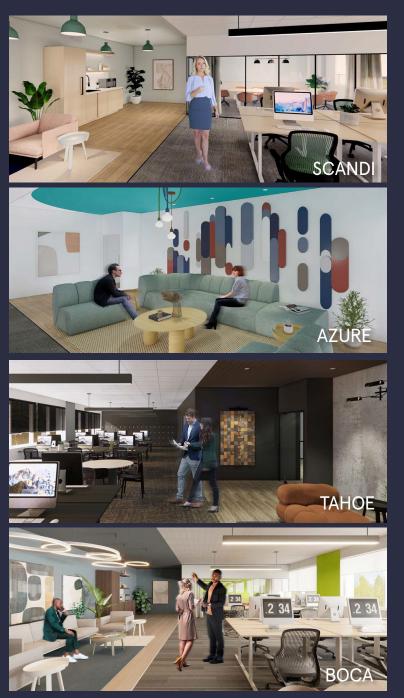

# Spaces for the Way Work Happens Today.

These beautifully designed themes inspire creativity and encourage productivity. Whether you are looking for 1,000 square feet or 100,000 square feet, our in-house design & development team can deliver a turnkey office solution.

### Tailored for the Evolution of Office:

- "A La Carte" or "On Demand" Furniture Packages Avaliable
- Plug & Play IT Packages Available

Scan here to learn more about our premium theme selects.

\*Indicative of the look and feel (not the actual suite)