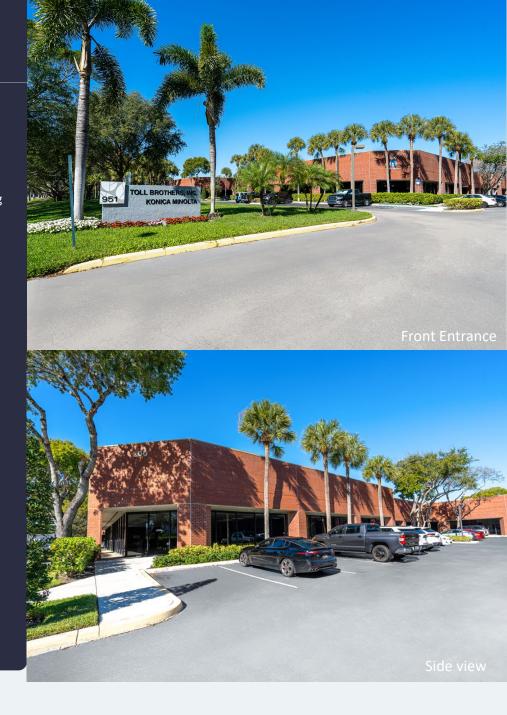

#### **AMENITIES**

100% Tenant controlled with no shared spaces. Single story office/flex building in prestigious "The Park at Broken Sound". Featuring store front entrances with both individual and monument signage available, separately metered tenant-controlled electricity, zero loss factor, covered parking available, and roving security. Located in close proximity to numerous shopping centers, hotels, eateries, banking, big box retail, and fitness centers all within minutes from the campus.

#### **TRANSPORTATION**

Immediate access to Interstate 95. Free shuttle service from Tri-Rail with The Park at Broken Sound Shuttles.