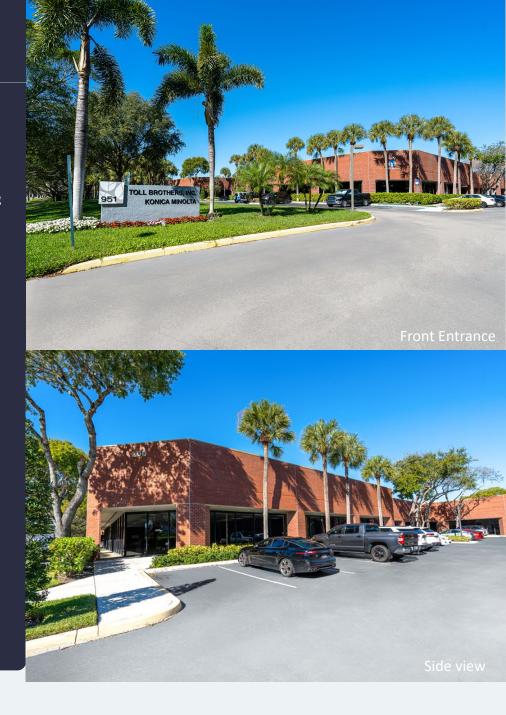

#### **AMENITIES**

100% Tenant controlled with no shared spaces. Single story office/flex building in prestigious "The Park at Broken Sound". Featuring store front entrances with both individual and monument signage available, separately metered tenant-controlled electricity, zero loss factor, covered parking available, and roving security. Located in close proximity to numerous shopping centers, hotels, eateries, banking, big box retail, and fitness centers all within minutes from the campus.

#### **TRANSPORTATION**

Immediate access to Interstate 95. Free shuttle service from Tri-Rail with The Park at Broken Sound Shuttles.