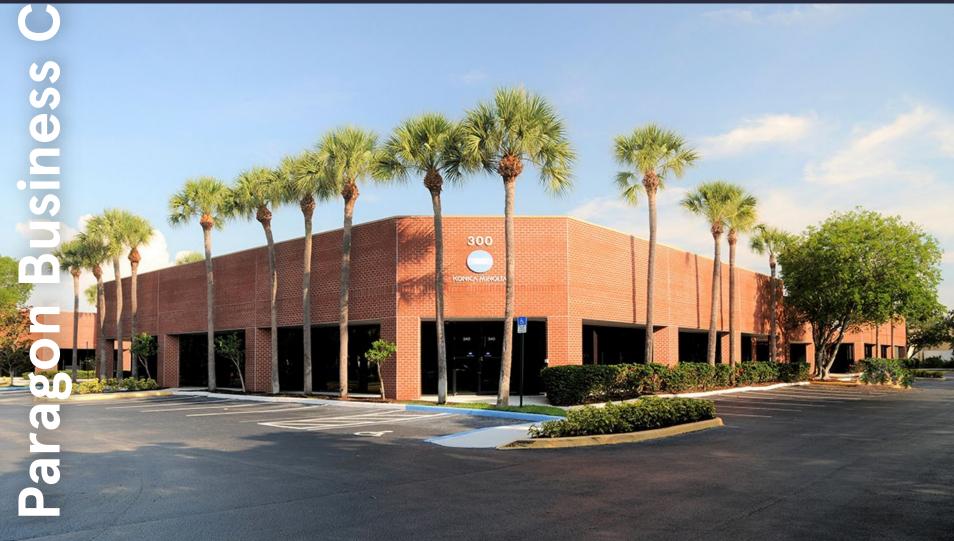

## 951 Broken Sound Parkway Suite 200

Boca Raton, FL 33487

11,471 RSF Available Now

Asking Rent: \$17.00/NNN 2024 OPEX: \$8.12 RSF

### 951 Broken Sound Parkway Suite 200

Boca Raton, FL 33487

#### **AMENITIES**

100% Tenant controlled with no shared spaces. Single story office/flex building in prestigious "The Park at Broken Sound". Featuring store front entrances with both individual and monument signage available, separately metered tenant-controlled electricity, zero loss factor, covered parking available, and roving security. Located in close proximity to numerous shopping centers, hotels, eateries, banking, big box retail, and fitness centers all within minutes from the campus.