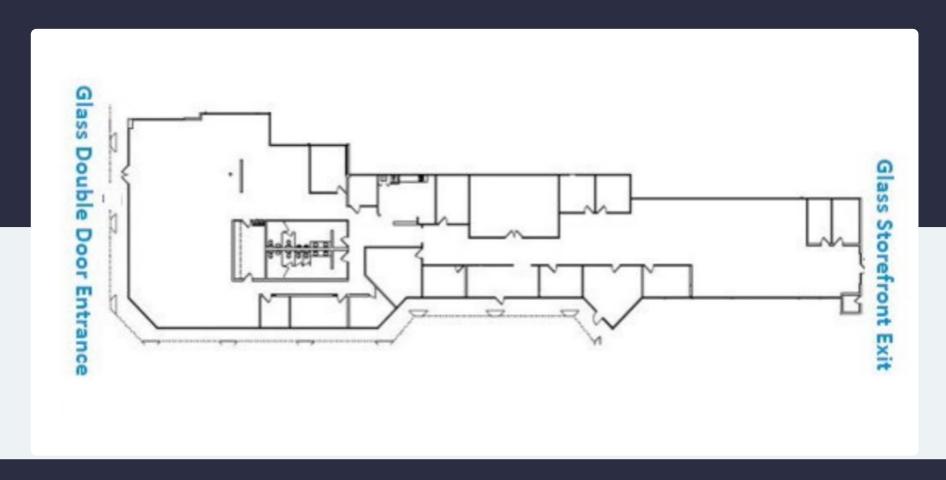

with both individual and monument signage available, separately metered tenant-controlled electricity, zero loss factor, covered parking available, and roving security. Located in close proximity to numerous shopping centers, hotels, eateries, banking, big box retail, and fitness centers all within minutes from the campus.

#### **TRANSPORTATION**

Immediate access to Interstate 95. Free shuttle service from Tri-Rail with The Park at Broken Sound Shuttles.

#### **TECHNOLOGY**

AT&T, Level 3

#### **SUSTAINABILITY**

Green initiatives in place by tenants and property management to include janitorial and recycling.

**Building Owner:** Workspace Property Trust

Total Building Size: 85,610 SF



## 951 Broken Sound Parkway Suite 200

Boca Raton, Florida 33487



## 11,471 RSF Available Now





# Spaces for the Way Work Happens Today.

These beautifully designed themes inspire creativity and encourage productivity. Whether you are looking for 1,000 square feet or 100,000 square feet, our in-house design & development team can deliver a turnkey office solution.

# Tailored for the Evolution of Office:

- "A La Carte" or "On Demand" Furniture Packages Avaliable
- Plug & Play IT Packages Available



Scan here to learn more about our premium theme selects.







\*Indicative of the look and feel (not the actual suite)