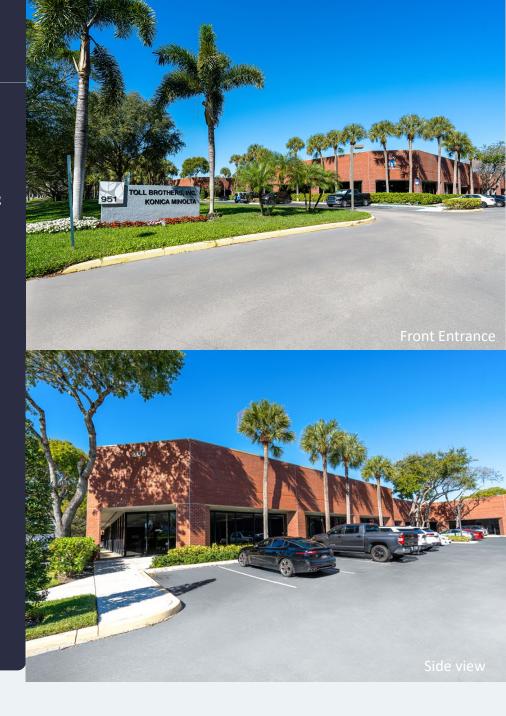

#### **AMENITIES**

100% Tenant controlled with no shared spaces. Single story office/flex building in prestigious "The Park at Broken Sound". Featuring store front entrances with both individual and monument signage available, separately metered tenant-controlled electricity, zero loss factor, covered parking available, and roving security. Located in close proximity to numerous shopping centers, hotels, eateries, banking, big box retail, and fitness centers all within minutes from the campus.

#### **SUSTAINABILITY**

Green initiatives in place by tenants and property management to include janitorial and recycling.

**Building Owner:** Workspace Property Trust

Total Building Size: 85,610 SF