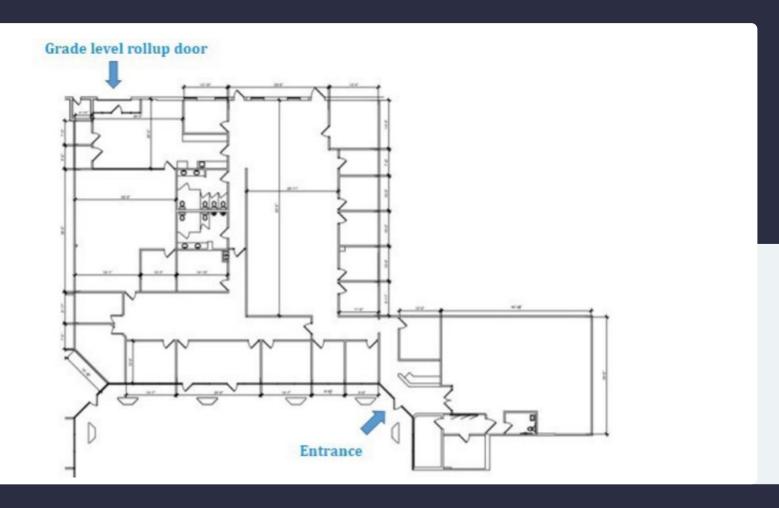

with both individual and monument signage available, separately metered tenant-controlled electricity, zero loss factor, covered parking available, and roving security. Located in close proximity to numerous shopping centers, hotels, eateries, banking, big box retail, and fitness centers all within minutes from the campus.

#### **TRANSPORTATION**

Immediate access to Interstate 95. Free shuttle service from Tri-Rail with The Park at Broken Sound Shuttles.

#### **TECHNOLOGY**

AT&T, Level 3

#### **SUSTAINABILITY**

Green initiatives in place by tenants and property management to include janitorial and recycling.

**Building Owner:** Workspace Property Trust

Total Building Size: 85,610 SF



## 951 Broken Sound Parkway Suite 250

Boca Raton, Florida 33487



## 9,900 RSF Available Now





# Spaces for the Way Work Happens Today.

These beautifully designed themes inspire creativity and encourage productivity. Whether you are looking for 1,000 square feet or 100,000 square feet, our in-house design & development team can deliver a turnkey office solution.

#### Tailored for the Evolution of Office:

- "A La Carte" or "On Demand" Furniture Packages Avaliable
- Plug & Play IT Packages Available



Scan here to learn more about our premium theme selects.







\*Indicative of the look and feel (not the actual suite)