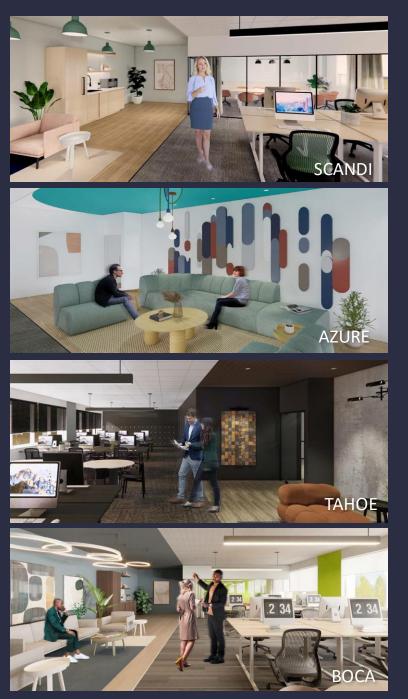

# Spaces for the Way Work Happens Today.

These beautifully designed themes inspire creativity and encourage productivity. Whether you are looking for 1,000 square feet or 100,000 square feet, our in-house design & development team can deliver a turnkey office solution.

#### Tailored for the Evolution of Office:

- "A La Carte" or "On Demand" Furniture Packages Avaliable
- Plug & Play IT Packages Available

Scan here to learn more about our premium theme selects.

\*Indicative of the look and feel (not the actual suite)