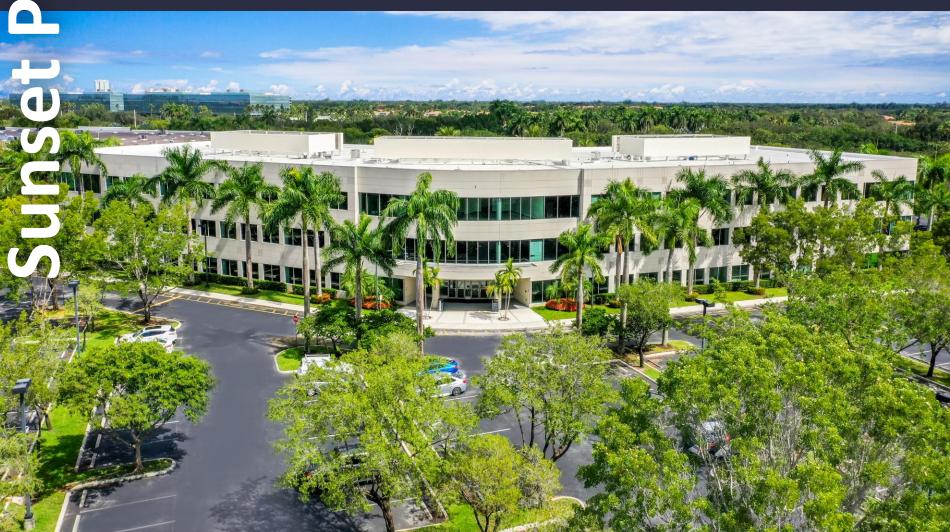

# 13621 NW 12<sup>th</sup> Street Suite 100

Sunrise, Florida 33323

## 13621 NW 12<sup>th</sup> Street Suite 100

Sunrise, Florida 33323

#### AMENITIES

Three story Class "A' office building located within the prestigious Sawgrass International Corporate Park. Renovated lobby with tenant locker rooms with showers. Outside tenant lounge with water views and abundant parking ratio of 5/1,000 SF. Access to bicycle and walking trails. Centrally located with close proximity to shopping centers, hotels, restaurants, banks and fitness centers.

Building Owner: Workspace Property Trust

Total Building Size: 106,425 Square Feet