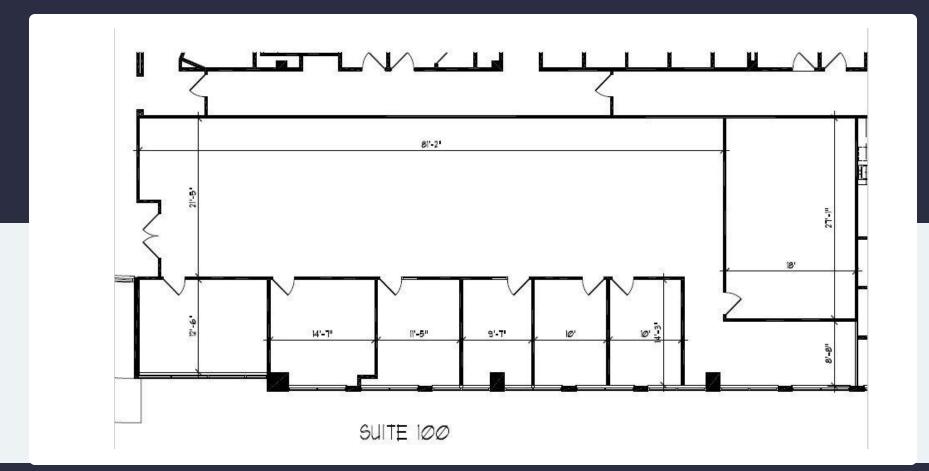

## 4,844 SF Available Now

Asking Rent: \$21.00/NNN 2024 OPEX: \$13.90 RSF

### 4,844 SF Available Now