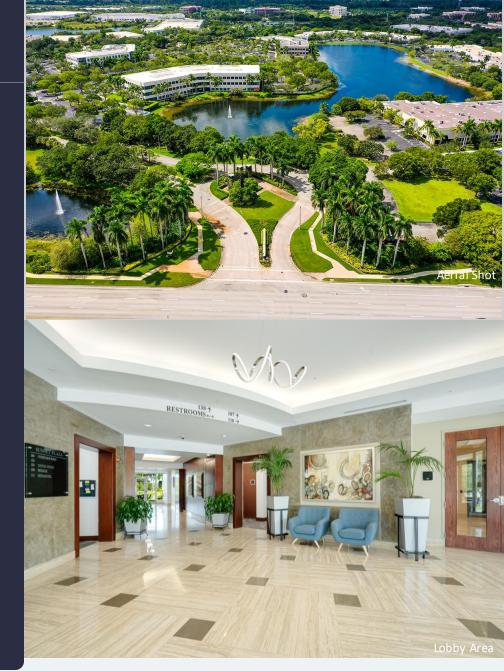

#### AMENITIES

Three story Class "A' office building located within the prestigious Sawgrass International Corporate Park. Renovated lobby with tenant locker rooms with showers. Outside tenant lounge with water views and abundant parking ratio of 5/1,000 SF. Access to bicycle and walking trails. Centrally located with close proximity to shopping centers, hotels, restaurants, banks and fitness centers.