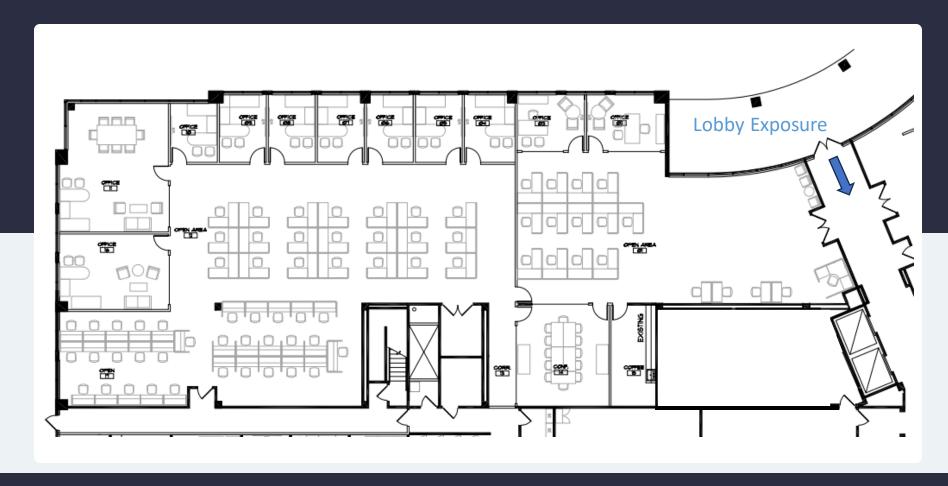

## 13621 NW 12th Street Suite 130

Sunrise, Florida 33323

## 9,922 SF Available Now