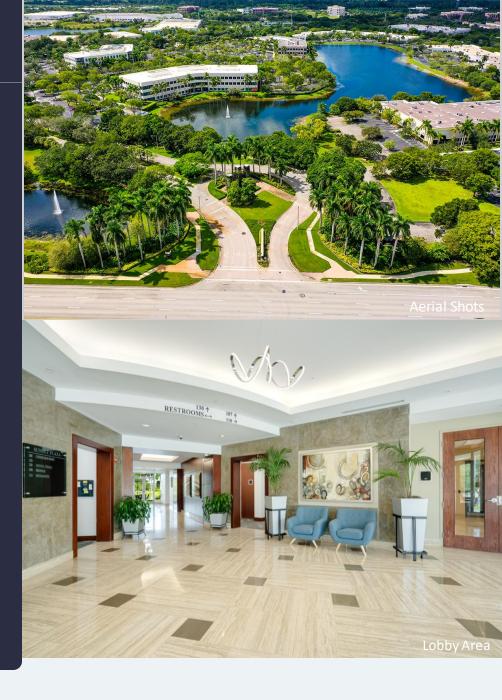

#### **AMENITIES**

Three story Class "A' office building located within the prestigious Sawgrass International Corporate Park. Renovated lobby with tenant locker rooms with showers. Outside tenant lounge with water views and abundant parking ratio of 5/1,000 SF. Access to bicycle and walking trails. Centrally located with close proximity to shopping centers, hotels, restaurants, banks and fitness centers.