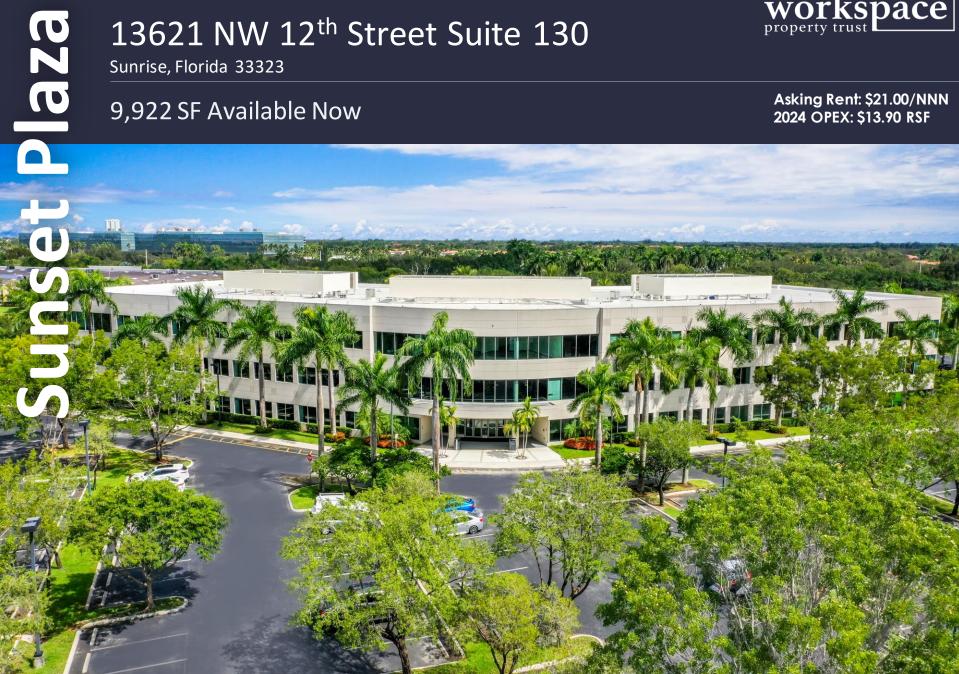

## 13621 NW 12th Street Suite 130

workspace property trust

Sunrise, Florida 33323

9,922 SF Available Now

Asking Rent: \$21.00/NNN 2024 OPEX: \$13.90 RSF

#### **AMENITIES**

Three story Class "A' office building located within the prestigious Sawgrass International Corporate Park. Renovated lobby with tenant locker rooms with showers. Outside tenant lounge with water views and abundant parking ratio of 5/1,000 SF. Access to bicycle and walking trails. Centrally located with close proximity to shopping centers, hotels, restaurants, banks and fitness centers.