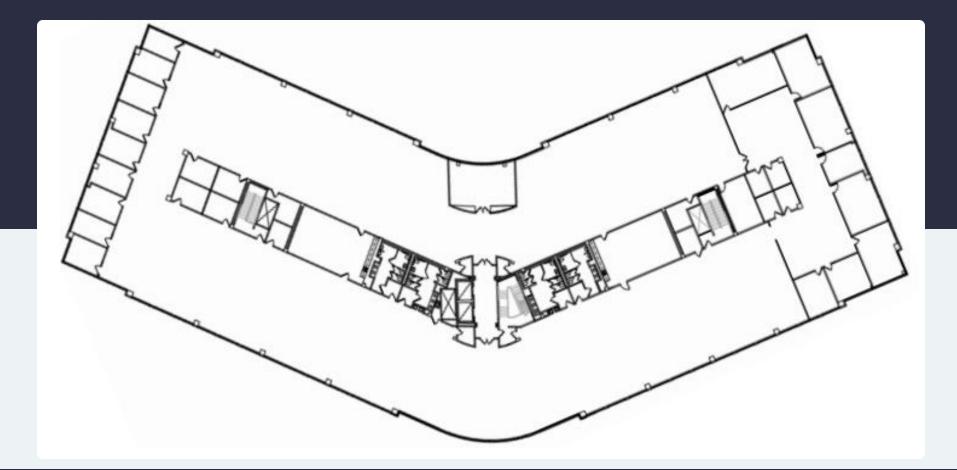

ous Sawgrass International Corporate Park. Renovated lobby with tenant locker rooms with showers. Outside tenant lounge with water views and abundant parking ratio of 5/1,000 SF. Access to bicycle and walking trails. Centrally located with close proximity to shopping centers, hotels, restaurants, banks and fitness centers.

#### TRANSPORTATION

Easy access to Interstate 75, Sawgrass Expressway and Interstate 595

**TECHNOLOGY** AT&T, Comcast and FPL Fibernet

**SUSTAINABILITY** Certified LEED Silver building. Core & Shell Ongoing LEED initiatives in place. RESTROOMS Lobby Area

Building Owner: Workspace Property Trust

Total Building Size: 106,425 Square Feet

### 37,209 SF Available Now

## 13621 NW 12<sup>th</sup> Street Suite 200

Sunrise, Florida 33323



#### 37,209 SF Available Now



## Leasing Information

777 Yamato Road, Suite 105, Boca Raton, FL, 33431 (954) 391-5503 www.workspaceproperty.com Mike, Nathanson Director of Leasing mnathanson@workspaceproperty.con



# Spaces for the Way Work Happens Today.

These beautifully designed themes inspire creativity and encourage productivity. Whether you are looking for 1,000 square feet or 100,000 square feet, our in-house design & development team can deliver a turnkey office solution.

#### Tailored for the Evolution of Office:

- "A La Carte" or "On Demand" Furniture Packages Avaliable
- Plug & Play IT Packages Available



Scan here to learn more about our premium theme selects.



\*Indicative of the look and feel (not the actual suite)