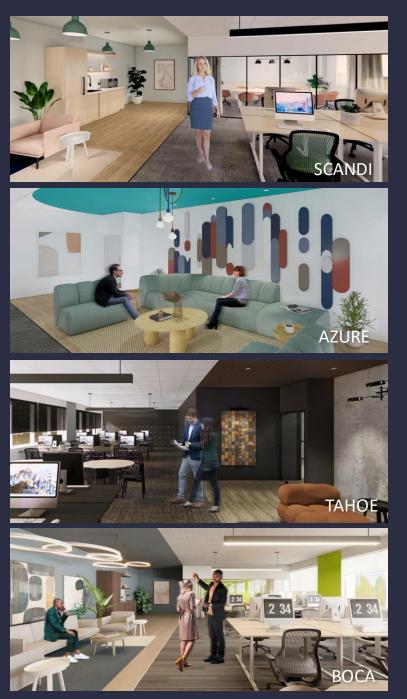

# Spaces for the Way Work Happens Today.

These beautifully designed themes inspire creativity and encourage productivity. Whether you are looking for 1,000 square feet or 100,000 square feet, our in-house design & development team can deliver a turnkey office solution.

#### Tailored for the Evolution of Office:

- "A La Carte" or "On Demand" Furniture Packages Avaliable
- Plug & Play IT Packages Available

Scan here to learn more about our premium theme selects.

\*Indicative of the look and feel (not the actual suite)