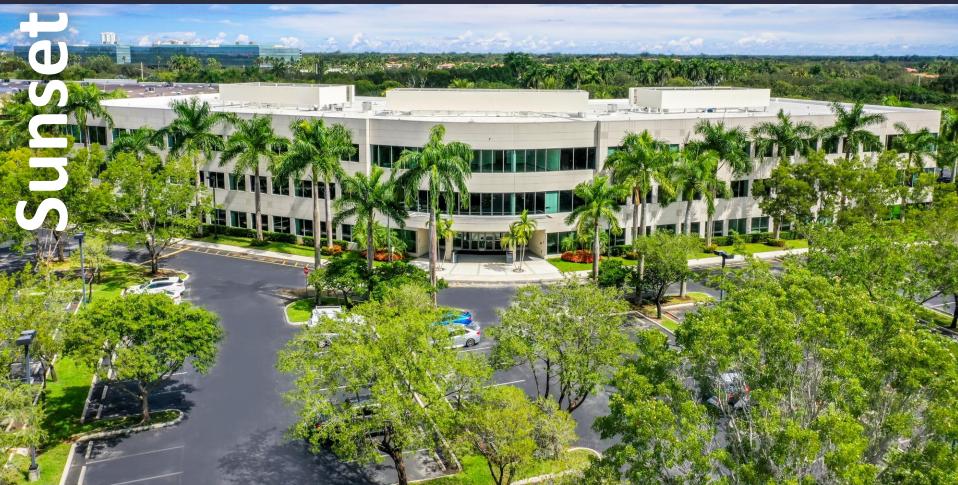

## 13621 NW 12<sup>th</sup> Street Suite 200

Sunrise, Florida 33323

#### AMENITIES

Three story Class "A' office building located within the prestigious Sawgrass International Corporate Park. Renovated lobby with tenant locker rooms with showers. Outside tenant lounge with water views and abundant parking ratio of 5/1,000 SF. Access to bicycle and walking trails. Centrally located with close proximity to shopping centers, hotels, restaurants, banks and fitness centers.

Building Owner: Workspace Property Trust

Total Building Size: 106,425 Square Feet