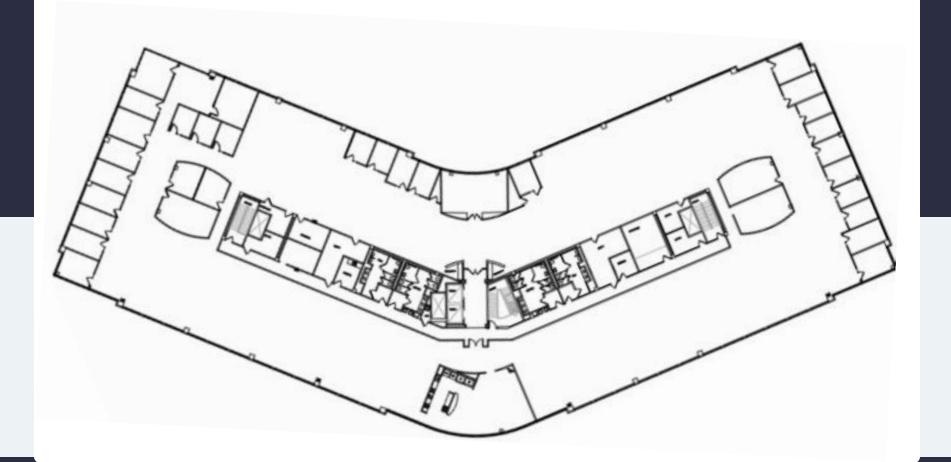

International Corporate Park. Renovated lobby with tenant locker rooms with showers. Outside tenant lounge with water views and abundant parking ratio of 5/1,000 SF. Access to bicycle and walking trails. Centrally located with close proximity to shopping centers, hotels, restaurants, banks and fitness centers.

#### TRANSPORTATION

Easy access to Interstate 75, Sawgrass Expressway and Interstate 595

**TECHNOLOGY** AT&T, Comcast and FPL Fibernet

**SUSTAINABILITY** Certified LEED Silver building. Core & Shell Ongoing LEED initiatives in place. RESTROOMS Lobby Area

Building Owner: Workspace Property Trust

Total Building Size: 106,425 Square Feet

#### 37,209 SF Available Now

### 13621 NW 12<sup>th</sup> Street Suite 300

Sunrise, Florida 33323

# workspace

#### 37,209 SF Available Now



### Leasing Information

777 Yamato Road, Suite 105, Boca Raton, FL, 33431 (954) 391-5503 www.workspaceproperty.com Mike, Nathanson Director of Leasing mnathanson@workspaceproperty.com



# Spaces for the Way Work Happens Today.

These beautifully designed themes inspire creativity and encourage productivity. Whether you are looking for 1,000 square feet or 100,000 square feet, our in-house design & development team can deliver a turnkey office solution.

#### Tailored for the Evolution of Office:

- "A La Carte" or "On Demand" Furniture Packages Avaliable
- Plug & Play IT Packages Available



Scan here to learn more about our premium theme selects.



\*Indicative of the look and feel (not the actual suite)