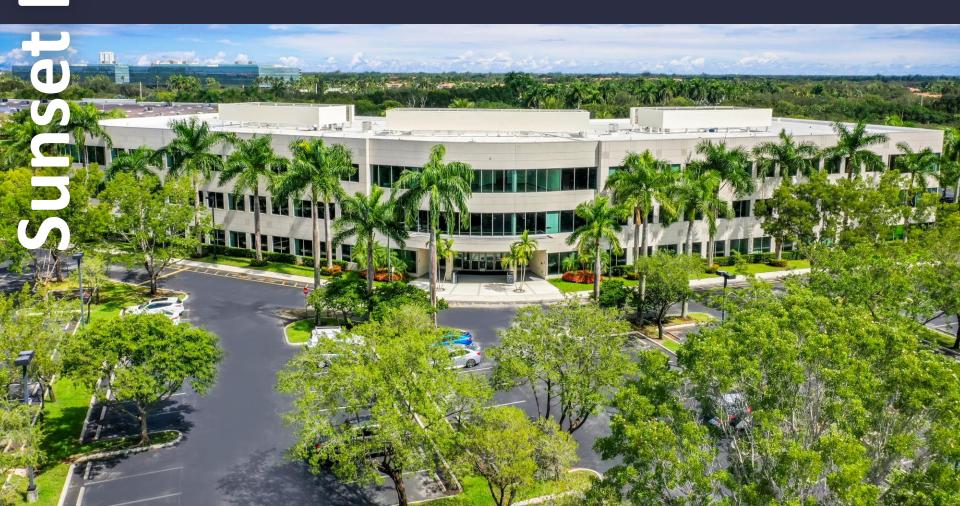

## 13621 NW 12<sup>th</sup> Street Suite 300

Sunrise, Florida 33323

## 37,209 SF Monument and Building Signage

Available Now

Asking Rent: \$21.00/NNN 2024 OPEX: \$13.90 RSF

#### AMENITIES

Three story Class "A' office building located within the prestigious Sawgrass International Corporate Park. Renovated lobby with tenant locker rooms with showers. Outside tenant lounge with water views and abundant parking ratio of 5/1,000 SF. Access to bicycle and walking trails. Centrally located with close proximity to shopping centers, hotels, restaurants, banks and fitness centers.

Building Owner: Workspace Property Trust

Total Building Size: 106,425 Square Feet