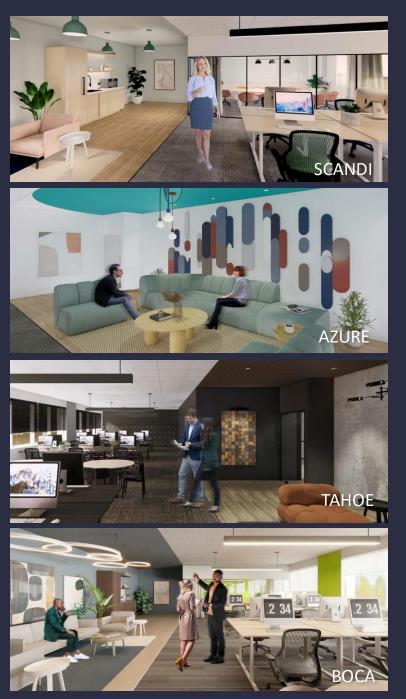

# Spaces for the Way Work Happens Today.

These beautifully designed themes inspire creativity and encourage productivity. Whether you are looking for 1,000 square feet or 100,000 square feet, our in-house design & development team can deliver a turnkey office solution.

#### Tailored for the Evolution of Office:

- "A La Carte" or "On Demand" Furniture Packages Avaliable
- Plug & Play IT Packages Available

Scan here to learn more about our premium theme selects.

\*Indicative of the look and feel (not the actual suite)