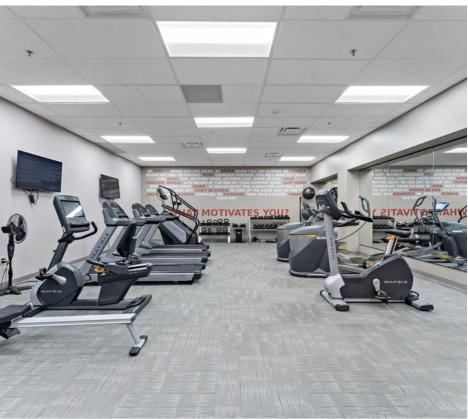

#### **AMENITIES**

Lakeside patio with access to walking trails, a beautifully appointed lobby, casual meeting areas, workout room, locker rooms with shower facilities, 40-person Training room, Wi-Fi, micro cafe, covered parking, heated garage and on-site Fed-Ex.

# Spaces for the Way Work Happens Today.

These beautifully designed themes inspire creativity and encourage productivity. Whether you are looking for 1,000 square feet or 100,000 square feet, our in-house design & development team can deliver a turnkey office solution.