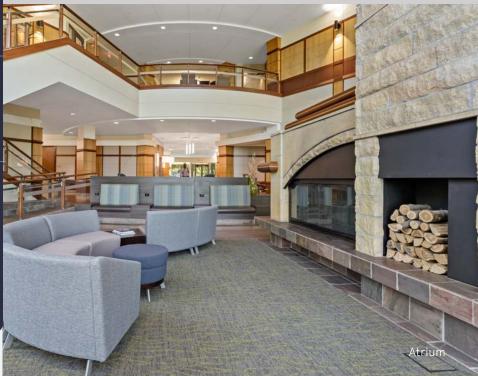

#### **AMENITIES**

Lakeside patio with access to walking trails, a beautifully appointed lobby, casual meeting areas, workout room, locker rooms with shower facilities, 40-person Training room, Wi-Fi, micro cafe, covered parking, heated garage and on-site Fed-Ex.

#### **SUSTAINABILITY**

Energy Star labeled building. Green initiatives in place by tenants and property management to include day-lighting, water conservation, janitorial and recycling.

**Building Owner:** Workspace Property Trust