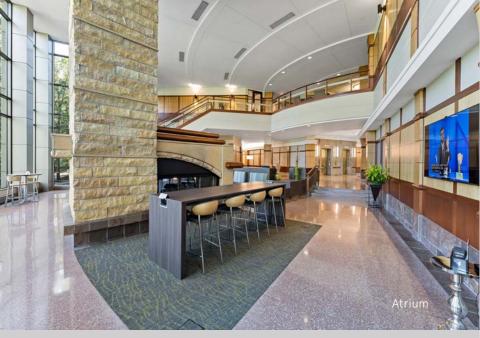

#### **AMENITIES**

Lakeside patio with access to walking trails, a beautifully appointed lobby, casual meeting areas, workout room, locker rooms with shower facilities, 40-person Training room, Wi-Fi, micro cafe, covered parking, heated garage and on-site Fed-Ex.

#### **SUSTAINABILITY**

Energy Star labeled building. Green initiatives in place by tenants and property management to include day-lighting, water conservation, janitorial and recycling.

**Building Owner:** Workspace Property Trust