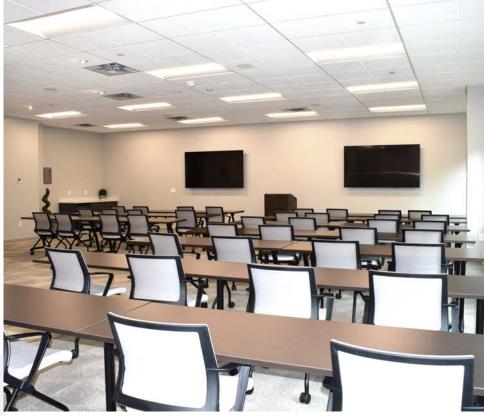

#### **AMENITIES**

Lakeside patio with access to walking trails, a beautifully appointed lobby, casual meeting areas, workout room, locker rooms with shower facilities, 40-person Training room, Wi-Fi, micro cafe, covered parking, heated garage and on-site Fed-Ex.

# Spaces for the Way Work Happens Today.

These beautifully designed themes inspire creativity and encourage productivity. Whether you are looking for 1,000 square feet or 100,000 square feet, our in-house design & development team can deliver a turnkey office solution.