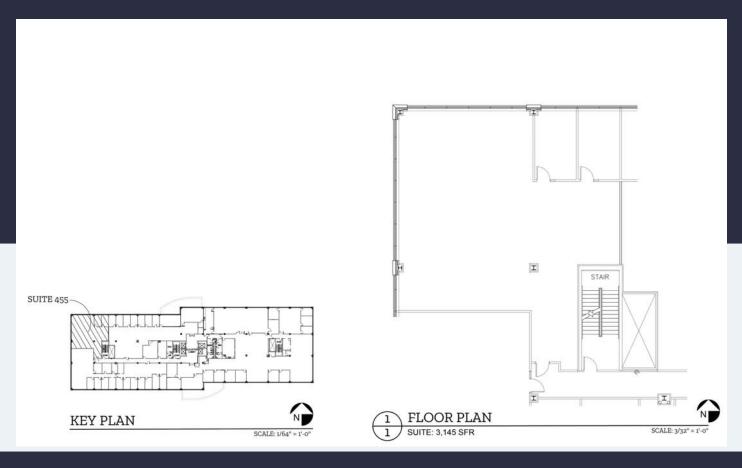

## 10400 Viking Drive, Suite 455

workspace property trust

Eden Prairie, MN 55344

3,145 SF Available Now

**Asking Rent**: \$17.50/NNN **2024 OPEX**: \$14.27/RSF

## **10400 Viking Drl** Suite 455

Eden Prairie, MN 55344

## 10400 Viking Drive | Suite 455

Eden Prairie, MN 55344

### 3,145 SF Available Now