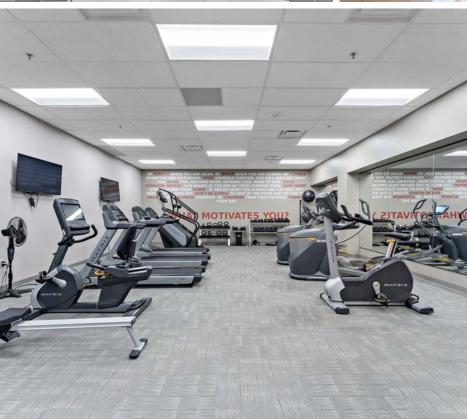

#### **AMENITIES**

Lakeside patio with access to walking trails, a beautifully appointed lobby, casual meeting areas, workout room, locker rooms with shower facilities, 40-person Training room, Wi-Fi, micro cafe, covered parking, heated garage and on-site Fed-Ex.