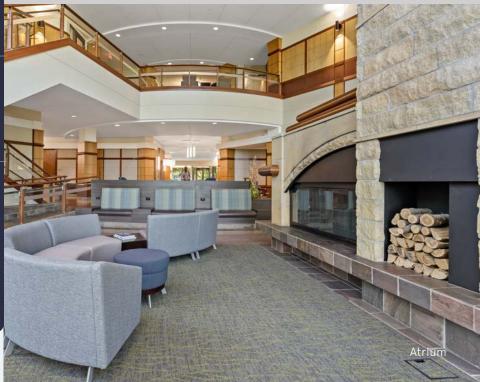

#### **AMENITIES**

Lakeside patio with access to walking trails, a beautifully appointed lobby, casual meeting areas, workout room, locker rooms with shower facilities, 40-person Training room, Wi-Fi, micro cafe, covered parking, heated garage and on-site Fed-Ex.