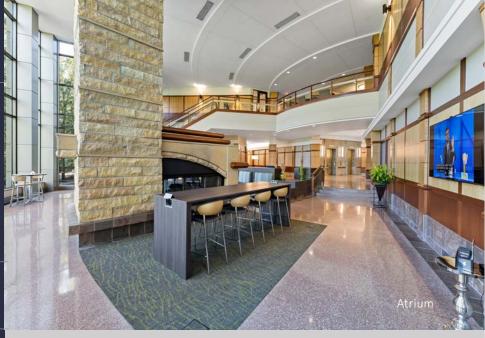

#### **AMENITIES**

Lakeside patio with access to walking trails, a beautifully appointed lobby, casual meeting areas, workout room, locker rooms with shower facilities, 40-person Training room, Wi-Fi, micro cafe, covered parking, heated garage and on-site Fed-Ex.