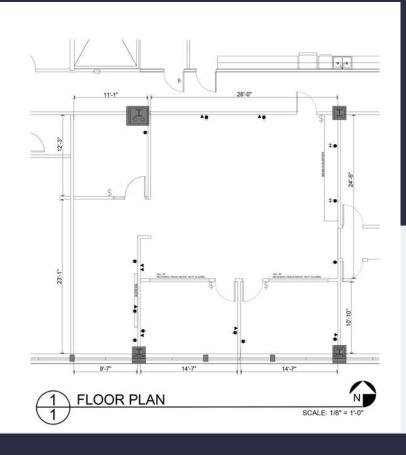

## 10400 Viking Drive | Suite 520

Eden Prairie, MN 55344

### 1,635 SF Available Now