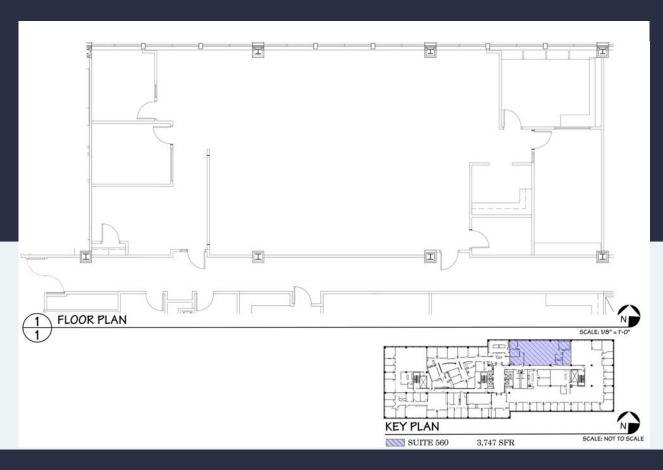

## 10400 Viking Drive, Suite 560

workspace property trust

Eden Prairie, MN 55344

3,747 SF Available Now

**Asking Rent**: \$17.50/NNN **2024 OPEX**: \$14.27/RSF

### 3,747 SF Available Now