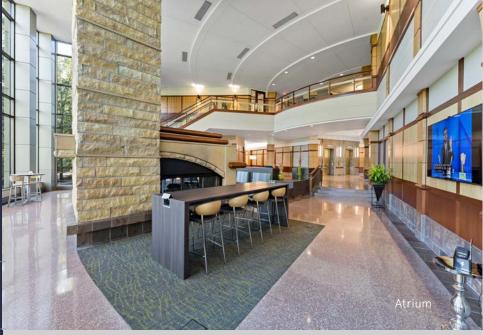

#### **AMENITIES**

Lakeside patio with access to walking trails, a beautifully appointed lobby, casual meeting areas, workout room, locker rooms with shower facilities, 40-person Training room, Wi-Fi, micro cafe, covered parking, heated garage and on-site Fed-Ex.