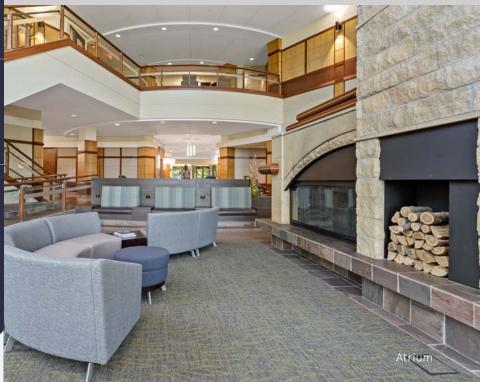

#### **AMENITIES**

Lakeside patio with access to walking trails, a beautifully appointed lobby, casual meeting areas, workout room, locker rooms with shower facilities, 40-person Training room, Wi-Fi, micro cafe, covered parking, heated garage and on-site Fed-Ex.