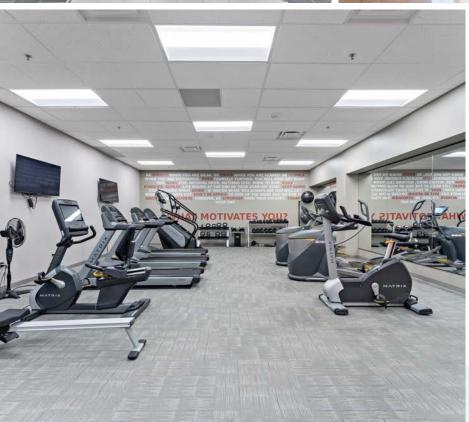

#### **AMENITIES**

Lakeside patio with access to walking trails, a beautifully appointed lobby, casual meeting areas, workout room, locker rooms with shower facilities, 40-person Training room, Wi-Fi, micro cafe, covered parking, heated garage and on-site Fed-Ex.