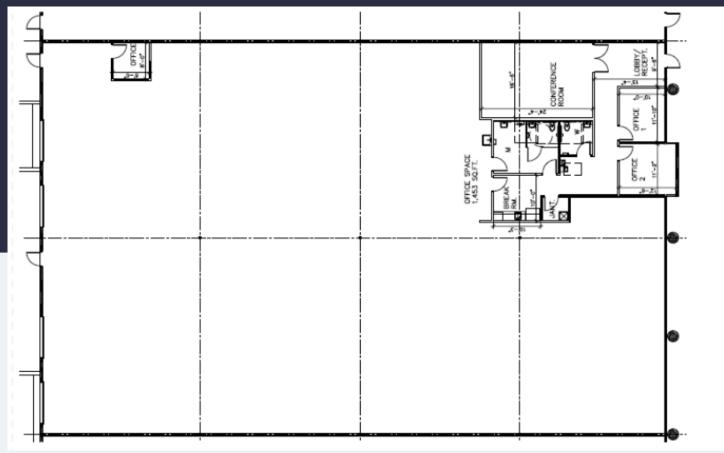

## 111 Kelsey Lane, Suite B/C

Tampa, FL 33619

12,040 SF Available Now



**2023 OPEX**: \$14.00 RSF



### 111 Kelsey Lane

Tampa, Florida 33619

#### **PROPERTY HIGHLIGHTS**

#### **AMENITIES**

Class A business park. Generous landscaping with mature trees and ponds throughout the park. On-Site Deli and Close proximity to numerous hotels, restaurants, mall and retail shops. Property Management office provides rapid response 24-hours a day, 7 days a week

#### **TRANSPORTATION**

Heart of the I-75 Corridor with quick access to US Hwy 301, S I-4 and Selmon Expressway

#### **TECHNOLOGY**

Spectrum and Fiber Net

#### **SUSTAINABILITY**

Recycling receptacles on-site.

**Building Owner:** Workspace Property Trust



## 111 Kelsey Lane

Tampa, Florida 33619



## 12,040 SF Available Now





# Spaces for the Way Work Happens Today.

These beautifully designed themes inspire creativity and encourage productivity. Whether you are looking for 1,000 square feet or 100,000 square feet, our in-house design & development team can deliver a turnkey office solution.

#### Tailored for the Evolution of Office:

- "A La Carte" or "On Demand" Furniture Packages Avaliable
- Plug & Play IT Packages Available



Scan here to learn more about our premium theme selects.







\*Indicative of the look and feel (not the actual suite)