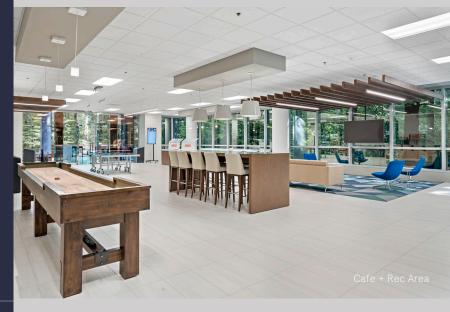

#### **PROPERTY HIGHLIGHTS**

- On-site cafeteria and grab & go café
- Extensive recreational space with soft seating
- On-site fitness center
- Expansive outdoor patio
- Grand lobby with ample collaborative spaces
- Abundant parking
- Minutes to I-285 and direct exposure to Perry Ferry Road
- 10-minute commute to Buckhead, 15 to Midtown and 20 to download ATL
- Wildwood Office Park is home to many <u>Fortune</u> 100 companies