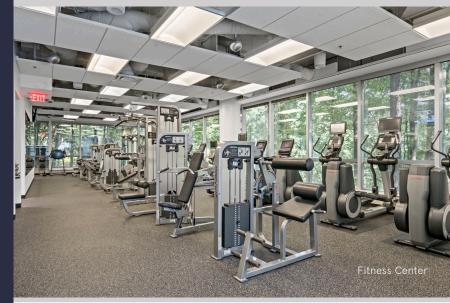

#### **PROPERTY HIGHLIGHTS**

- On-site cafeteria and grab & go café
- Extensive recreational space with soft seating
- On-site fitness center
- Expansive outdoor patio
- Grand lobby with ample collaborative spaces
- Abundant parking
- Minutes to I-285 and direct exposure to Perry Ferry Road
- 10-minute commute to Buckhead, 15 to Midtown and 20 to download ATL
- Wildwood Office Park is home to many <u>Fortune</u> 100 companies