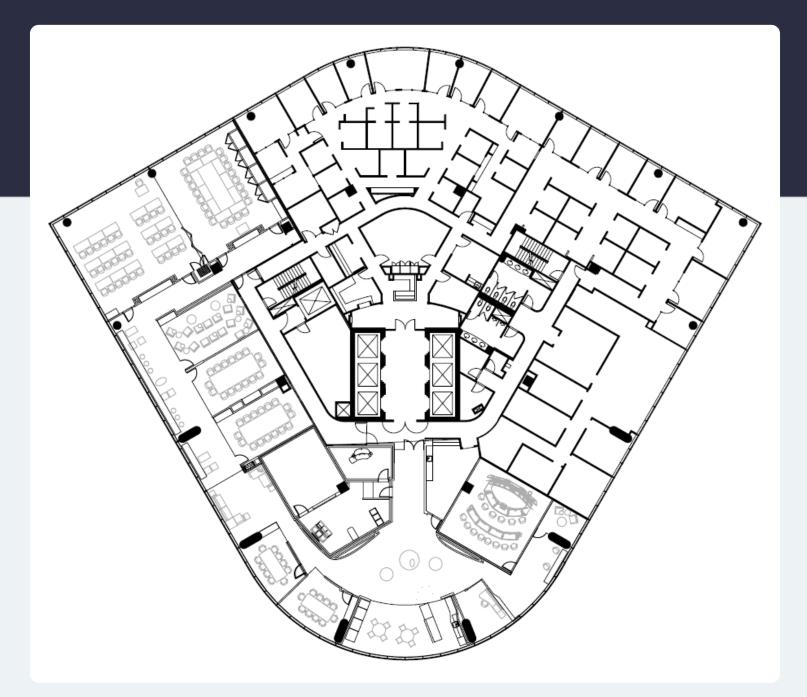

#### **PROPERTY HIGHLIGHTS**

- On-site cafeteria and grab & go café
- Extensive recreational space with soft seating
- On-site fitness center
- Expansive outdoor patio
- Grand lobby with ample collaborative spaces
- Abundant parking
- Minutes to I-285 and direct exposure to Perry Ferry Road
- 10-minute commute to Buckhead, 15 to Midtown and 20 to download ATL
- Wildwood Office Park is home to many <u>Fortune</u> 100 companies