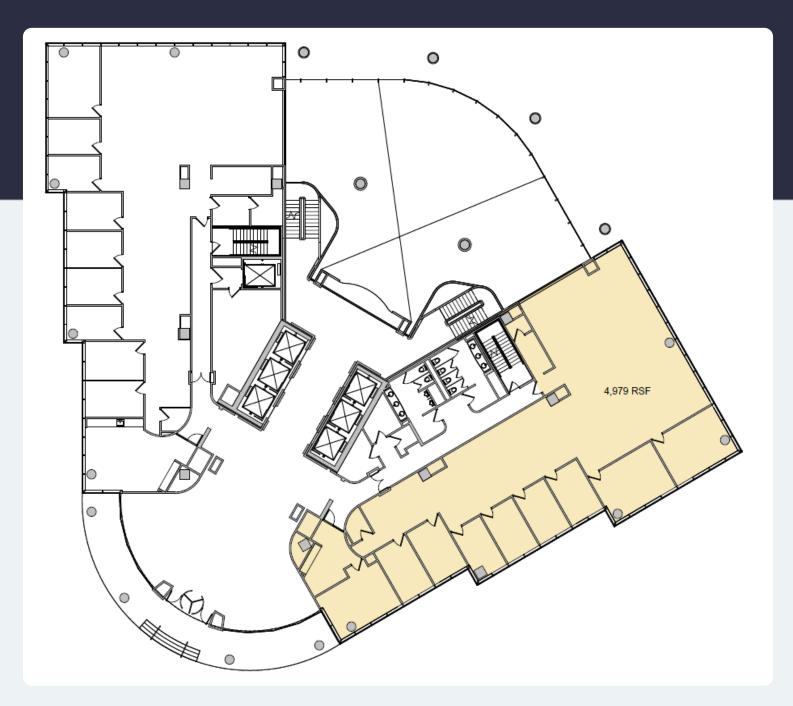

#### 4,979 SF Available for Lease

Second Floor | Office Space

Leasing Information

Atlanta, GA 30339