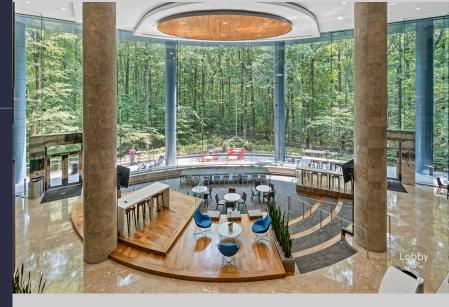

#### **PROPERTY HIGHLIGHTS**

- On-site cafeteria and grab & go café
- Extensive recreational space with soft seating
- On-site fitness center
- Expansive outdoor patio
- Grand lobby with ample collaborative spaces
- Abundant parking
- Minutes to I-285 and direct exposure to Perry Ferry Road
- 10-minute commute to Buckhead, 15 to Midtown and 20 to download ATL
- Wildwood Office Park is home to many <u>Fortune</u> 100 companies