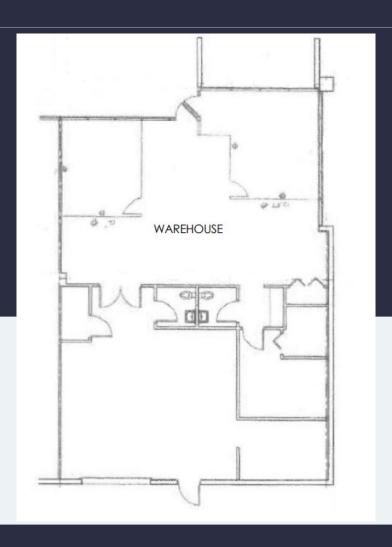

## 3102 Cherry Palm Drive Suite 150

workspace property trust

Tampa, FL 33619

2,176 SF Available Now

Asking Rent: \$14.25 NNN



### 3102 Cherry Palm Drive Suite 150

Tampa, Florida 33619

#### **PROPERTY HIGHLIGHTS**

#### **AMENITIES**

Abundant parking. Generous landscaping with mature trees. On-site deli, close proximity to hotels, restaurants, and retail shops..

#### **TRANSPORTATION**

Hart stop at Falkenburg Rd and Broadway Ave. In the heart of the I-75 Corridor with quick access to US Hwy 301, S, I-4, and the Selmon Expressway

#### **TECHNOLOGY**

Spectrum and Fiber Net

#### **SUSTAINABILITY**

Recycling receptacles on-site

**Building Owner:** Workspace Property Trust





## 3102 Cherry Palm Dr Suite 150

Tampa, Florida 33619



## 2,176 SF Available Now





# Spaces for the Way Work Happens Today.

These beautifully designed themes inspire creativity and encourage productivity. Whether you are looking for 1,000 square feet or 100,000 square feet, our in-house design & development team can deliver a turnkey office solution.

#### Tailored for the Evolution of Office:

- "A La Carte" or "On Demand" Furniture Packages Avaliable
- Plug & Play IT Packages Available



Scan here to learn more about our premium theme selects.







\*Indicative of the look and feel (not the actual suite)