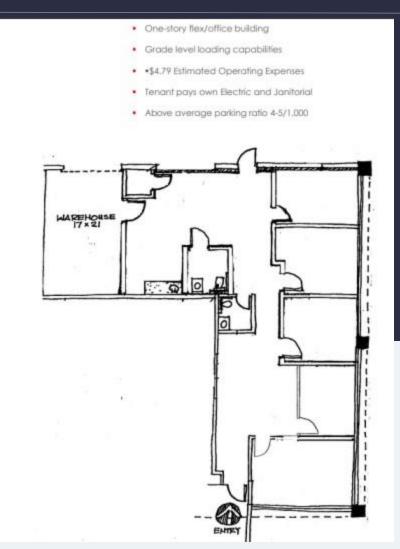

## 3104 Cherry Palm Drive Suite 240

workspace property trust

Tampa, FL 33614

2,000 SF Available Now

Asking Rent: \$14.00 NNN



## 3104 Cherry Palm Drive Suite 240

Tampa, Florida 33614

#### **PROPERTY HIGHLIGHTS**

#### **AMENITIES**

Abundant parking. Generous landscaping with mature trees. On-site deli, close proximity to hotels, restaurants, and retail shops.

#### **TRANSPORTATION**

Hart stop at Falkenburg Rd and Broadway Ave. In the heart of the I-75 Corridor with quick access to US Hwy 301, S, I-4, and the Selmon Expressway.

#### **TECHNOLOGY**

Spectrum and Fiber Net.

#### **SUSTAINABILITY**

Recycling receptacles on-site.

**Building Owner:** Workspace Property Trust



## 3104 Cherry Palm Drive Suite 240

Tampa, Florida 33614



### 2,000 SF Available Now





# Spaces for the Way Work Happens Today.

These beautifully designed themes inspire creativity and encourage productivity. Whether you are looking for 1,000 square feet or 100,000 square feet, our in-house design & development team can deliver a turnkey office solution.

#### Tailored for the Evolution of Office:

- "A La Carte" or "On Demand" Furniture
  Packages Avaliable
- Plug & Play IT Packages Available



Scan here to learn more about our premium theme selects.







\*Indicative of the look and feel (not the actual suite)