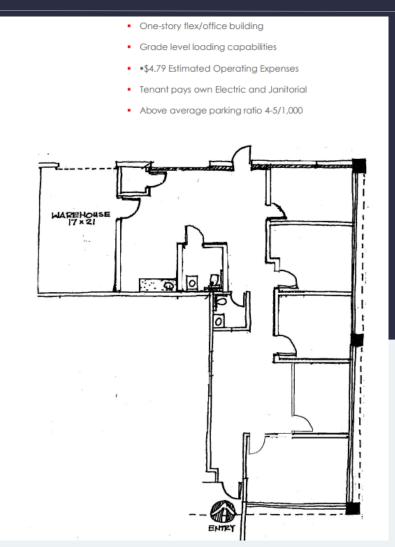

# 3104 Cherry Palm Drive Suite 250

workspace property trust

Tampa, FL 33614

2,072 SF Available Now

**Asking Rent**: \$14.00 NNN



## 3104 Cherry Palm Drive Suite 250

Tampa, Florida 33614

## **PROPERTY HIGHLIGHTS**

#### **AMENITIES**

Abundant parking. Generous landscaping with mature trees. On-site deli, close proximity to hotels, restaurants, and retail shops.

#### **TRANSPORTATION**

Hart stop at Falkenburg Rd and Broadway Ave. In the heart of the I-75 Corridor with quick access to US Hwy 301, S, I-4, and the Selmon Expressway.

#### **TECHNOLOGY**

Spectrum and Fiber Net.

#### **SUSTAINABILITY**

Recycling receptacles on-site.

**Building Owner:** Workspace Property Trust



## 3104 Cherry Palm Drive Suite 250

Tampa, Florida 33614



## 2,072 SF Available Now





# Spaces for the Way Work Happens Today.

These beautifully designed themes inspire creativity and encourage productivity. Whether you are looking for 1,000 square feet or 100,000 square feet, our in-house design & development team can deliver a turnkey office solution.

### Tailored for the Evolution of Office:

- "A La Carte" or "On Demand" Furniture
  Packages Avaliable
- Plug & Play IT Packages Available



Scan here to learn more about our premium theme selects.







\*Indicative of the look and feel (not the actual suite)