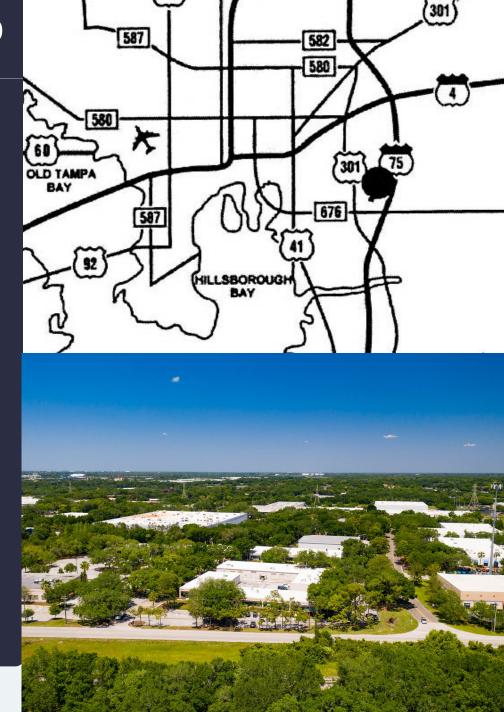

#### **TRANSPORTATION**

Hart stop at Falkenburg Rd and Broadway Ave. In the heart of the I-75 Corridor with quick access to US Hwy 301, S, I-4, and the Selmon Expressway.