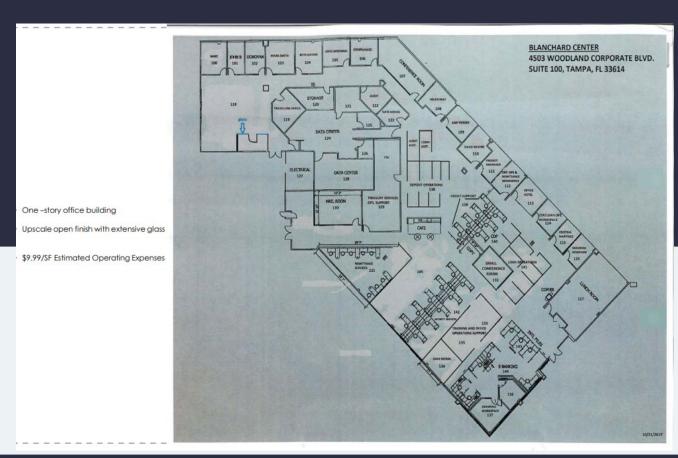

## 4503 Woodland Corporate Blvd Suite 100

Tampa, FL 33614

21,500 SF Available Now

**Asking Rent**: \$16.50/NNN

### 21,500 SF Available Now