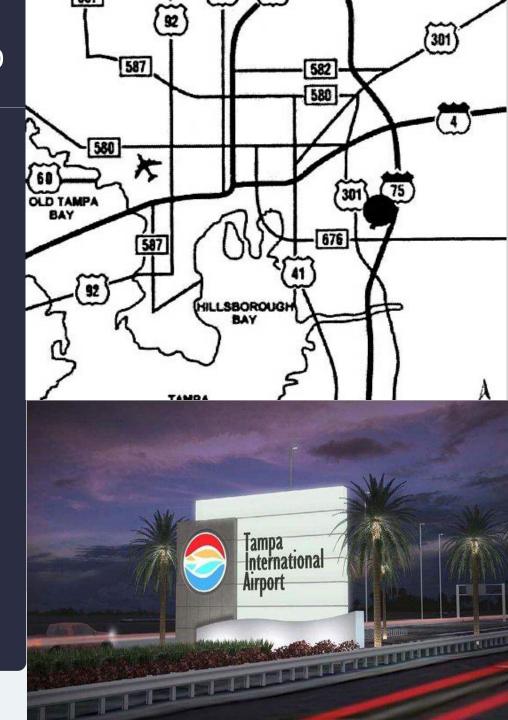

#### **TRANSPORTATION**

Quick access to the Veterans Expressway, I-275 & Dale Mabry Highway. 10 minutes to Tampa Int'l Airport. HART stops in front of the business park.