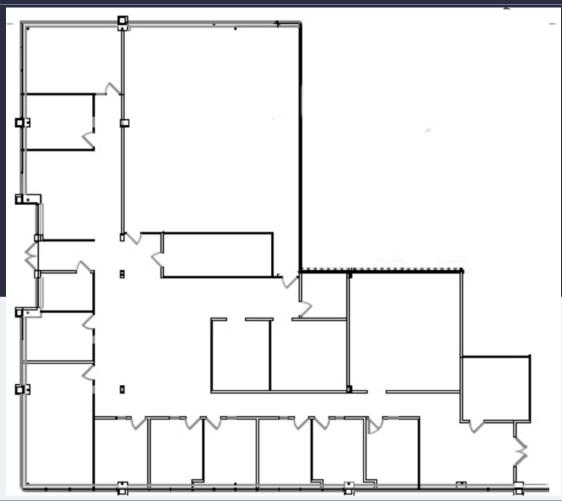

8,224 SF Available Now

Asking Rent: \$16.00/NNN



### 4505 Woodland Corp Blvd Suite 100

Tampa, Florida 33614

#### **PROPERTY HIGHLIGHTS**

#### **AMENITIES**

Property management office located onsite. Generous landscaping with mature trees and several ponds with ample shaded sidewalks throughout the park. Two delis located on campus. Close proximity to numerous hotels, restaurants, mall and retail shops.

#### **TRANSPORTATION**

Quick access to the Veterans Expressway, I-275 & Dale Mabry Highway. 10 minutes to Tampa Int'l Airport. HART stops in front of the business park.

#### **TECHNOLOGY**

Spectrum and Fiber Net.

#### **SUSTAINABILITY**

Recycling receptacles on-site

**Building Owner:** Workspace Property Trust



## 4505 Woodland Corp Blvd Suite 100

Tampa, Florida 33614









# Spaces for the Way Work Happens Today.

These beautifully designed themes inspire creativity and encourage productivity. Whether you are looking for 1,000 square feet or 100,000 square feet, our in-house design & development team can deliver a turnkey office solution.

#### Tailored for the Evolution of Office:

- "A La Carte" or "On Demand" Furniture Packages Avaliable
- Plug & Play IT Packages Available



Scan here to learn more about our premium theme selects.







\*Indicative of the look and feel (not the actual suite)