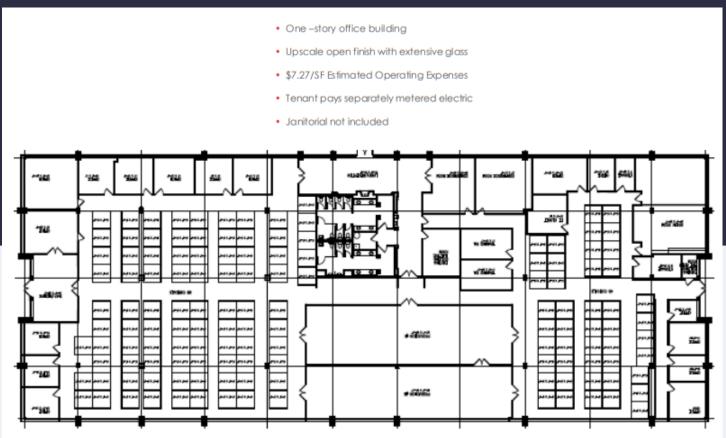

## 25,000 SF Available Now

Asking Rent: \$16.50/NNN

#### 25,000 SF Available Now