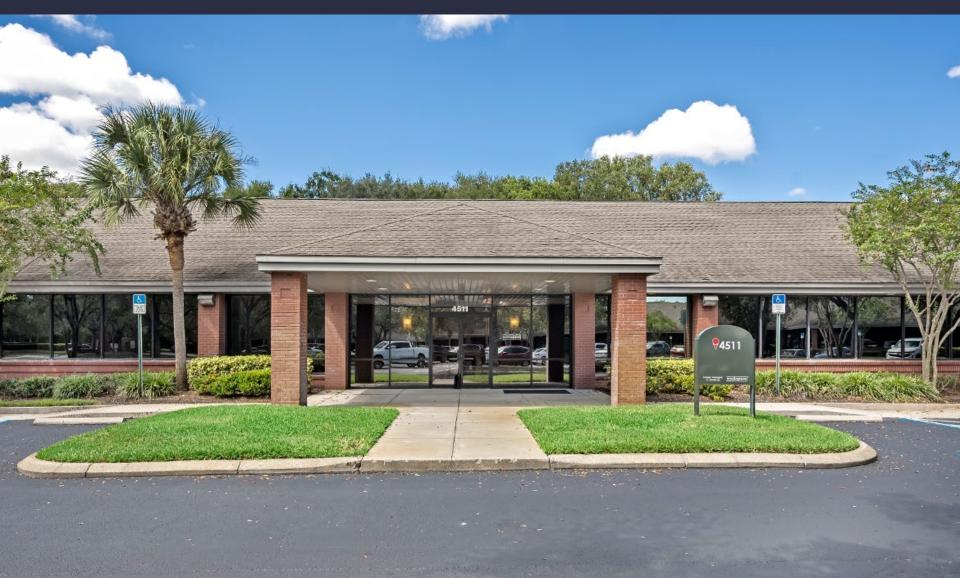

## 4511 Woodland Corp Blvd

Tampa, FL 33614

#### **PROPERTY HIGHLIGHTS**

Property management office located onsite. Generous landscaping with mature trees and several ponds with ample shaded sidewalks throughout the park. Two delis located on campus. Close proximity to numerous hotels, restaurants, mall and retail shops

#### TRANSPORTATION

Quick access to the Veterans Expressway, I-275 & Dale Mabry Highway. 10 minutes to Tampa Int'l Airport. HART stops in front of the business park.

**TECHNOLOGY** Spectrum and Fiber Net.