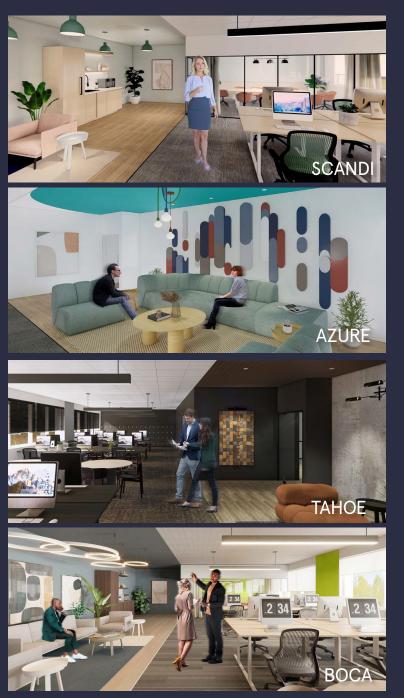

# Spaces for the Way Work Happens Today.

These beautifully designed themes inspire creativity and encourage productivity. Whether you are looking for 1,000 square feet or 100,000 square feet, our in-house design & development team can deliver a turnkey office solution.

#### Tailored for the Evolution of Office:

- "A La Carte" or "On Demand" Furniture Packages Avaliable
- Plug & Play IT Packages Available

Scan here to learn more about our premium theme selects.

\*Indicative of the look and feel (not the actual suite)