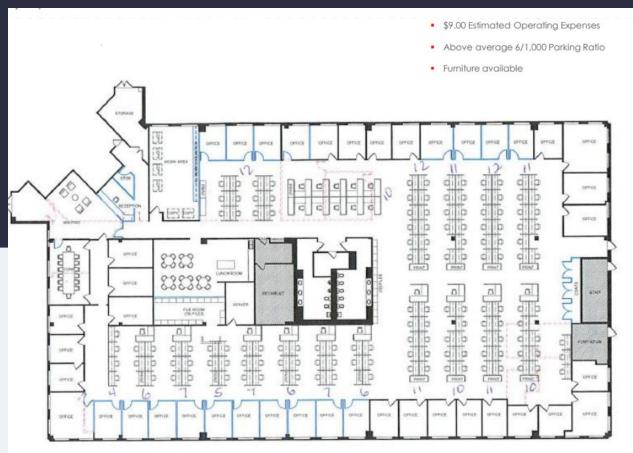

ng Rent: \$18.75/NNN



## 4630 Woodland Corp. Blvd Suite 150

Tampa, Florida 33614

#### **PROPERTY HIGHLIGHTS**

#### **AMENITIES**

Property management office located on-site. Generous landscaping with mature trees and several ponds with ample shaded sidewalks throughout the park. Two delis located on campus. Close proximity to numerous hotels, restaurants, mall and retail shops.

#### **TRANSPORTATION**

Quick access to the Veterans Expressway, I-275 & Dale Mabry Highway. 10 minutes to Tampa Int'l Airport. HART stops in front of the business park.

#### **TECHNOLOGY**

Spectrum and Fiber Net.

#### **SUSTAINABILITY**

Recycling receptacles on-site

**Building Owner:** Workspace Property Trust



## 4630 Woodland Corp. Blvd Suite 150

Tampa, Florida 33614



### 4,213 SF Available Now





# Spaces for the Way Work Happens Today.

These beautifully designed themes inspire creativity and encourage productivity. Whether you are looking for 1,000 square feet or 100,000 square feet, our in-house design & development team can deliver a turnkey office solution.

# Tailored for the Evolution of Office:

- "A La Carte" or "On Demand" Furniture Packages Avaliable
- Plug & Play IT Packages Available



Scan here to learn more about our premium theme selects.







\*Indicative of the look and feel (not the actual suite)