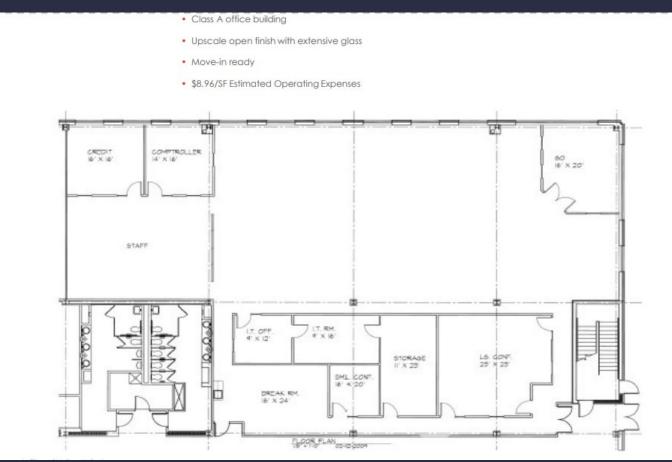

ng Rent: \$18.75/NNN



## 4630 Woodland Corp. Blvd Suite 155

Tampa, Florida 33614

#### **PROPERTY HIGHLIGHTS**

#### **AMENITIES**

Property management office located on-site. Generous landscaping with mature trees and several ponds with ample shaded sidewalks throughout the park. Two delis located on campus. Close proximity to numerous hotels, restaurants, mall and retail shops.

#### **TRANSPORTATION**

Quick access to the Veterans Expressway, I-275 & Dale Mabry Highway. 10 minutes to Tampa Int'l Airport. HART stops in front of the business park.

#### **TECHNOLOGY**

Spectrum and Fiber Net.

#### **SUSTAINABILITY**

Recycling receptacles on-site

**Building Owner:** Workspace Property Trust



## 4630 Woodland Corp. Blvd Suite 155

Tampa, Florida 33614



### 7,837 SF Available Now





# Spaces for the Way Work Happens Today.

These beautifully designed themes inspire creativity and encourage productivity. Whether you are looking for 1,000 square feet or 100,000 square feet, our in-house design & development team can deliver a turnkey office solution.

#### Tailored for the Evolution of Office:

- "A La Carte" or "On Demand" Furniture Packages Available
- Plug & Play IT Packages Available



Scan here to learn more about our premium theme selects.







\*Indicative of the look and feel (not the actual suite)