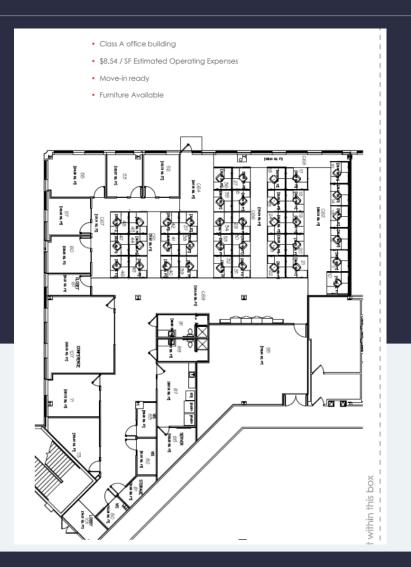

### 8,130 SF Available Now

Asking Rent: \$18.75/NNN

#### **PROPERTY HIGHLIGHTS**

## 8,130 SF Available Now