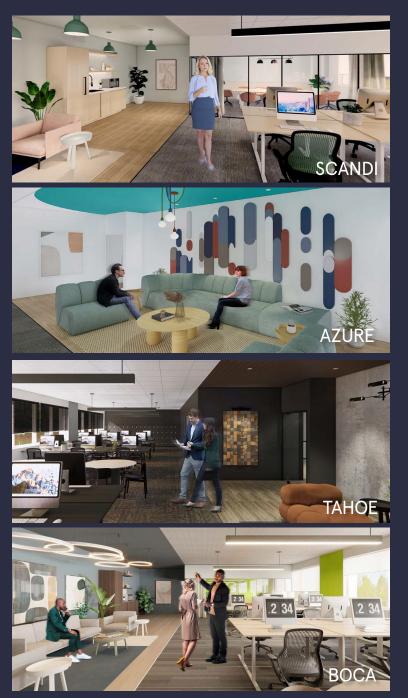

# Spaces for the Way Work Happens Today.

These beautifully designed themes inspire creativity and encourage productivity. Whether you are looking for 1,000 square feet or 100,000 square feet, our in-house design & development team can deliver a turnkey office solution.

#### Tailored for the Evolution of Office:

- "A La Carte" or "On Demand" Furniture Packages Avaliable
- Plug & Play IT Packages Available

Scan here to learn more about our premium theme selects.

\*Indicative of the look and feel (not the actual suite)