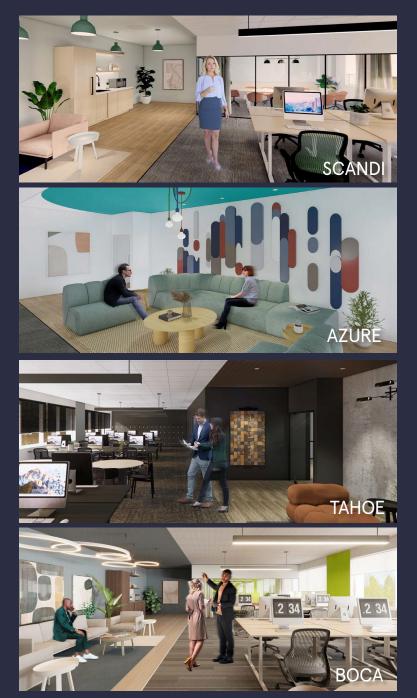

# Spaces for the Way Work Happens Today.

These beautifully designed themes inspire creativity and encourage productivity. Whether you are looking for 1,000 square feet or 100,000 square feet, our in-house design & development team can deliver a turnkey office solution.

## Tailored for the Evolution of Office:

- \* "A La Carte" or "On Demand" Furniture Packages Avaliable
- Plug & Play IT Packages Available

Scan here to learn more about our premium theme selects.

\*Indicative of the look and feel (not the actual suite)