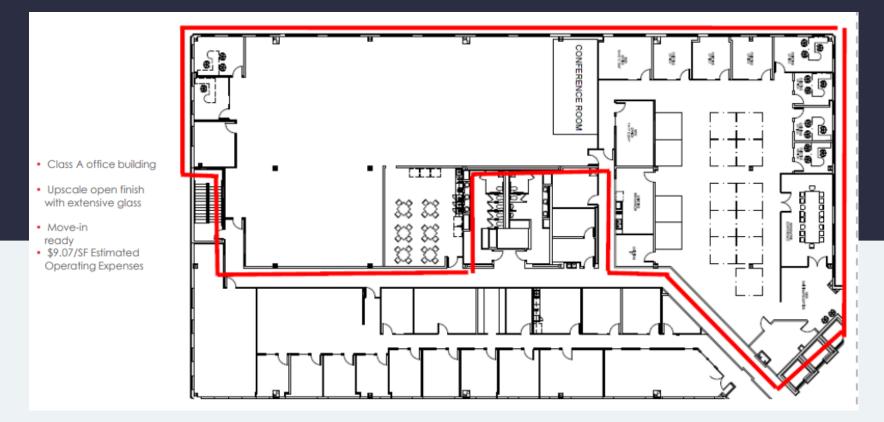

8.75/NNN





## 4630 Woodland Corp. Blvd Suite 201/209

Tampa, Florida 33614

### **PROPERTY HIGHLIGHTS**

#### **AMENITIES**

Property management office located on-site. Generous landscaping with mature trees and several ponds with ample shaded sidewalks throughout the park. Two delis located on campus. Close proximity to numerous hotels, restaurants, mall and retail shops.

#### TRANSPORTATION

Quick access to the Veterans Expressway, I-275 & Dale Mabry Highway. 10 minutes to Tampa Int'l Airport. HART stops in front of the business park.

**TECHNOLOGY** Spectrum and Fiber Net.

SUSTAINABILITY Recycling receptacles on-site

Building Owner: Workspace Property Trust

# 15,855 SF Available Now





# 4630 Woodland Corp. Blvd Suite 201/209

Tampa, Florida 33614



# 15,855 SF Available Now



# Leasing Information

4631 Woodland Corporate Boulevard, Suite 209, Tampa, FL 33614 813-889-3733 www.workspaceproperty.com Jeffrey, Lanning *Regional Director* jlanning@workspaceproperty.com

# workspace

# Spaces for the Way Work Happens Today.

These beautifully designed themes inspire creativity and encourage productivity. Whether you are looking for 1,000 square feet or 100,000 square feet, our in-house design & development team can deliver a turnkey office solution.

## Tailored for the Evolution of Office:

- \* "A La Carte" or "On Demand" Furniture Packages Avaliable
- Plug & Play IT Packages Available



Scan here to learn more about our premium theme selects.



\*Indicative of the look and feel (not the actual suite)