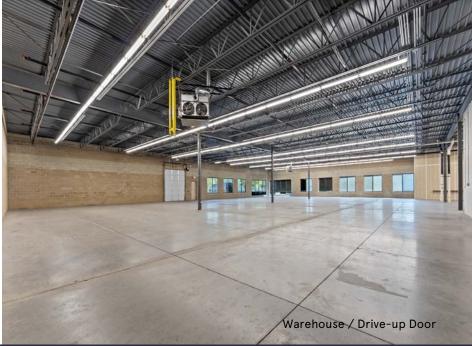

Ceiling Height: 10' Finished, 15" Clear

Power: The building is fed with 1200 amps at 480/277 volts

Loading: 1 Dock Door, 1 Drive in Door