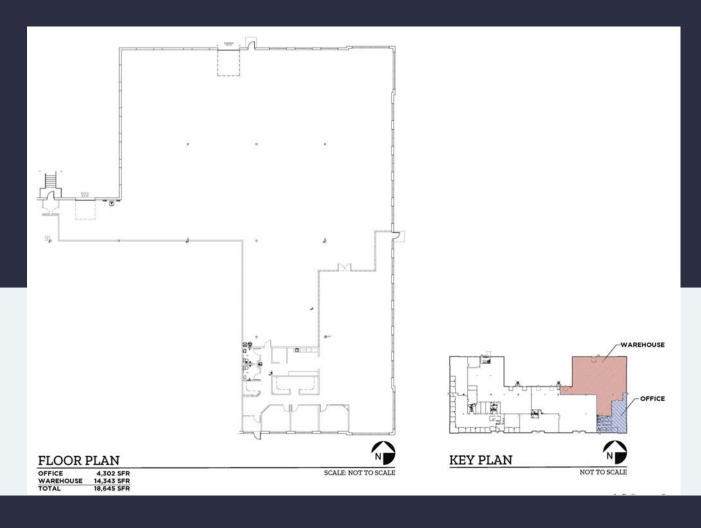

## 5735 W. Old Shakopee Rd, Suite 180 Bloomington, MN 55437

workspace property trust

18,627 SF Available Now

**Asking Rent**: \$12.00/NNN **2024 OPEX**: \$5.81/RSF