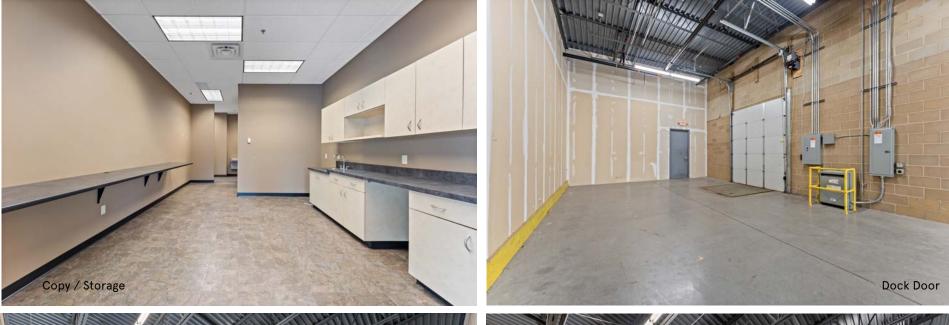

Ceiling Height: 10' Finished, 15" Clear

Power: The building is fed with 1200 amps at 480/277 volts

Loading: 1 Dock Door, 1 Drive in Door