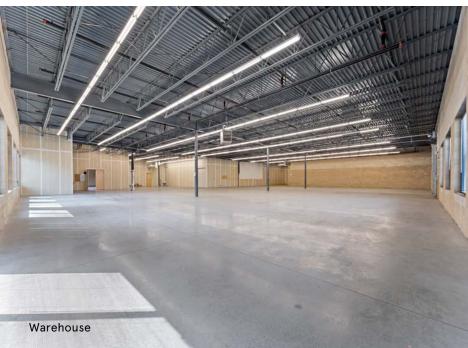

Ceiling Height: 10' Finished, 15" Clear

Power: The building is fed with 1200 amps at 480/277 volts

Loading: 1 Dock Door, 1 Drive in Door