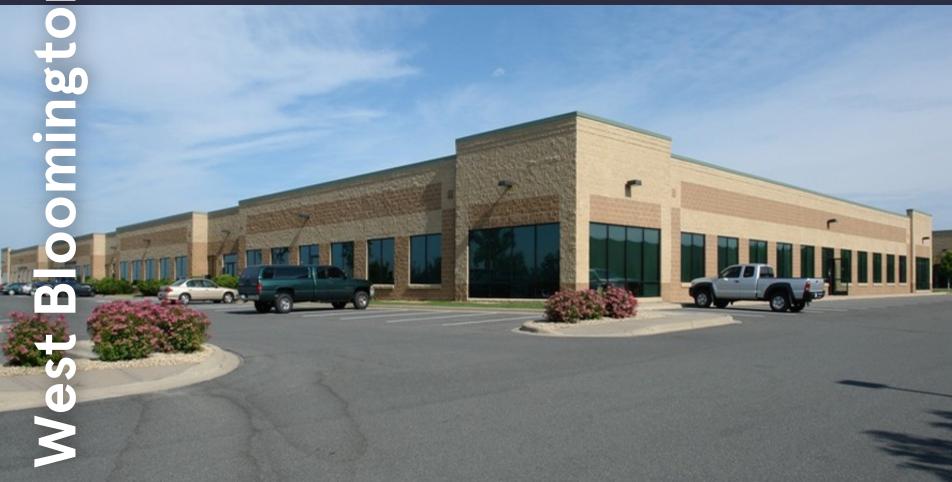

## 5735 W. Old Shakopee Rd, Suite 180 Bloomington, MN 55437

workspace property trust

18,627 SF Available Now

**Asking Rent**: \$12.00/NNN **2024 OPEX**: \$5.81/RSF

### 5735 W. Old Shakopeel Suite 180

Bloomington, MN 55437