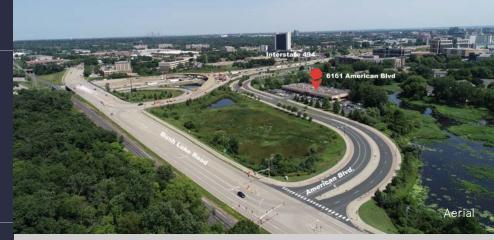

#### AMENITIES

Strategically located at the intersection of I-494 between Normandale Blvd. and Bush Lake Road, this single-story office space offers ample space for conference rooms, and a variety of private offices and open areas. Proximate to restaurants, apartments, hotels and retail shops.

**TRANSPORTATION** Interstate 494 frontage with easy access I-494, Hwy 100 & 169