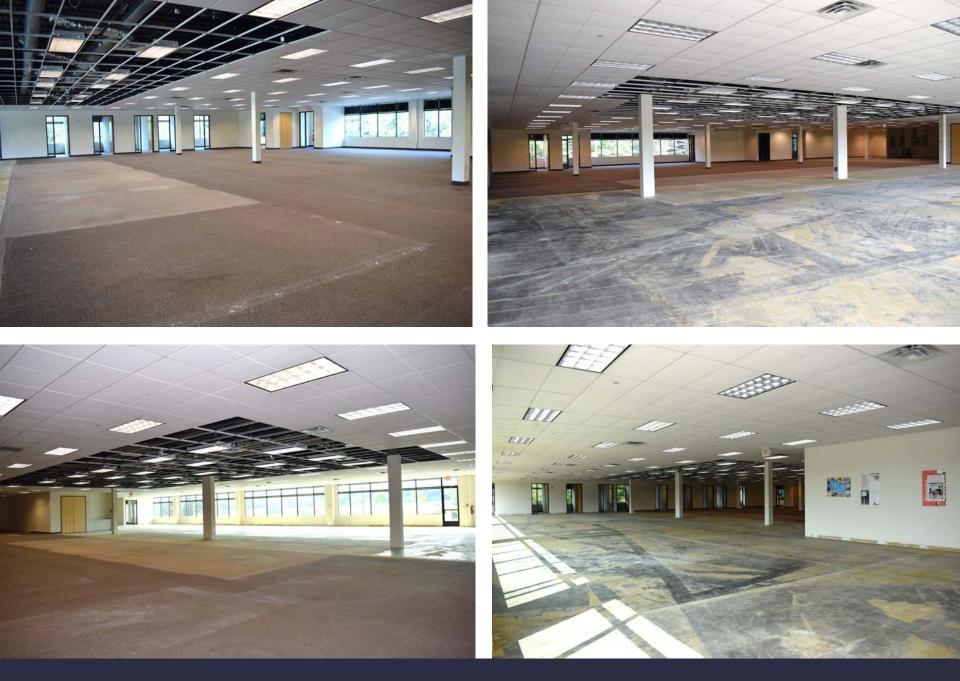

## 19,553 SF Available Now

Asking Rent: \$14.00/NNN 2024 OPEX: \$12.90/RSF

### 19,553 SF Available Now

Office Space