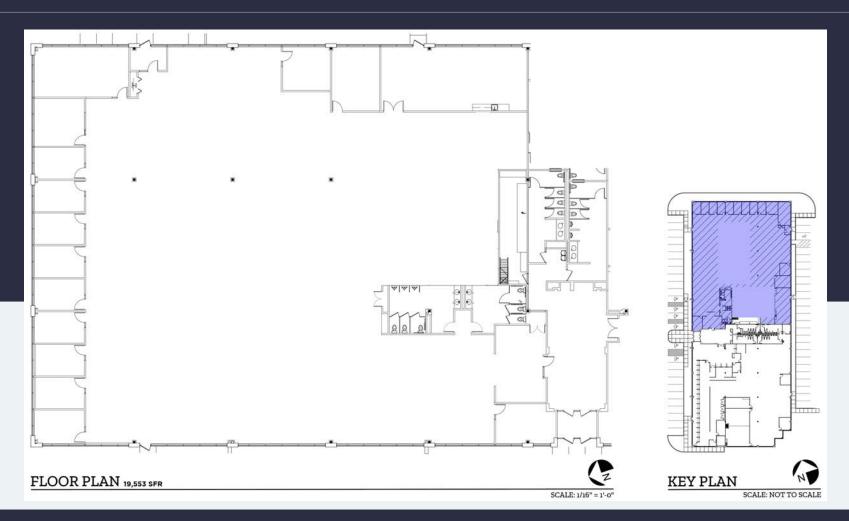

## 19,553 SF Available Now

Asking Rent: \$14.00/NNN 2024 OPEX: \$12.90/RSF

### 19,553 SF Available Now

Office Space

### Normandale Ponds Office Building

6161 American Blvd, Suite 160