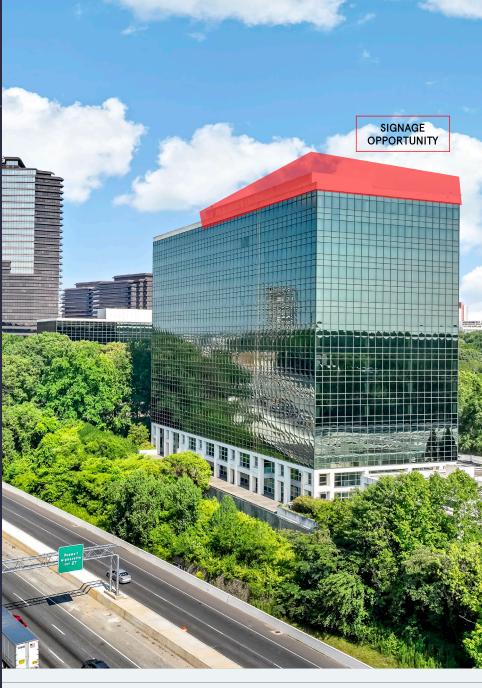

### **64 Perimeter Center East**

Atlanta, GA 30346

#### **PROPERTY HIGHLIGHTS**

- Turnkey Data center available with up to 10 megawatts of power existing, multiple fiber providers and abundant backup power
- · State-of-the-art conference facilities
- · On-site fitness center
- · Full-service cafeteria
- · Outdoor tenant lounge + deck
- MARTA 1.7 miles from office
- · Access from I-285 and GA 400
- · Minutes from retail and restaurants
- · Two 2-Megawatt generators available for tenant use
- · 24-hour building access + security
- · Ample parking with covered parking deck
- · Highly efficient 23,000 & 25,000 SF floor plates