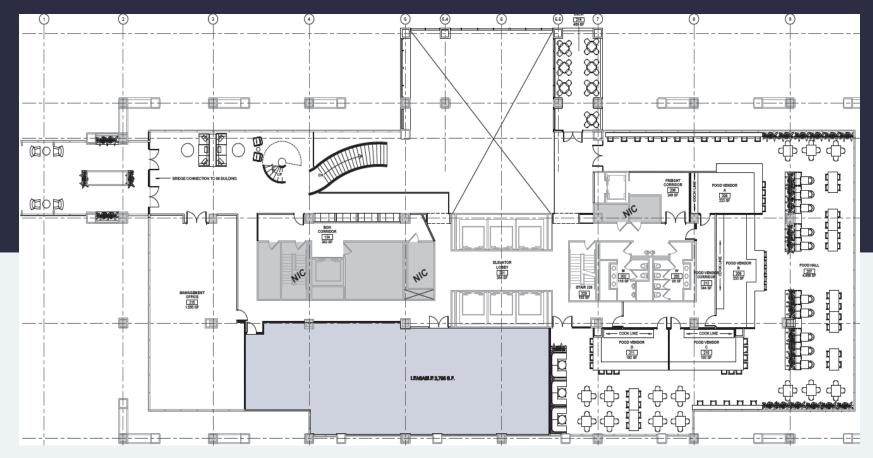

## 64 Perimeter Center East | Floor 2

Atlanta, GA 30346

### ADDITIONAL AMENITIES + 2,795 SF Available for Lease