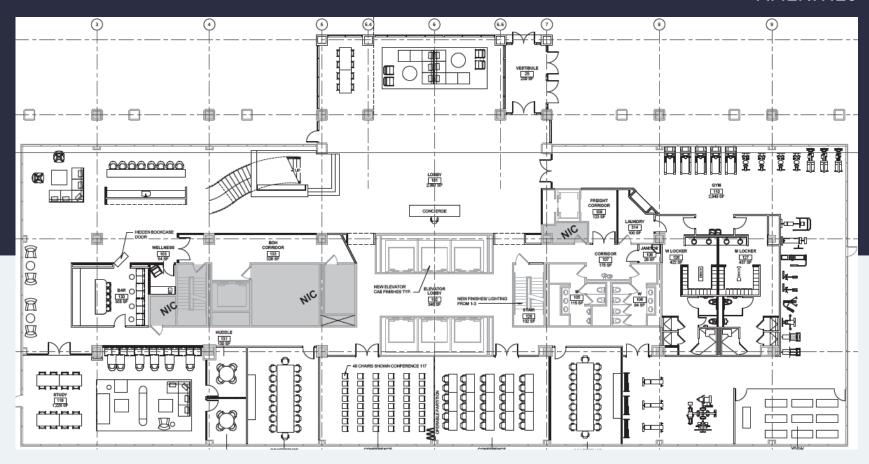

and GA 400
- · Minutes from retail and restaurants
- · Two 2-Megawatt generators available for tenant use
- · 24-hour building access + security
- · Ample parking with covered parking deck
- · Highly efficient 23,000 & 25,000 SF floor plates

#### FIND YOUR SPACE WITH WORKSPACE

Workspace Property Trust is a leading, privately held, full-service commercial real estate company that provides multifaceted office solutions for today's modern companies. We own, lease, and manage an extensive portfolio of over 18 million square feet across more than 200 properties in thriving submarkets nationwide.



384,575 SF Available for Lease

# **64 Perimeter Center East | STATE-OF-THE-ART AMENITIES**

Atlanta, GA 30346







## 64 Perimeter Center East | Floor 1

Atlanta, GA 30346

#### **AMENITIES**





## 64 Perimeter Center East | Floor 2

Atlanta, GA 30346

### ADDITIONAL AMENITIES + 2,795 SF Available for Lease





## 64 Perimeter Center East | Typical Floor Plan

Atlanta, GA 30346

### 25,000 SF Available for Lease