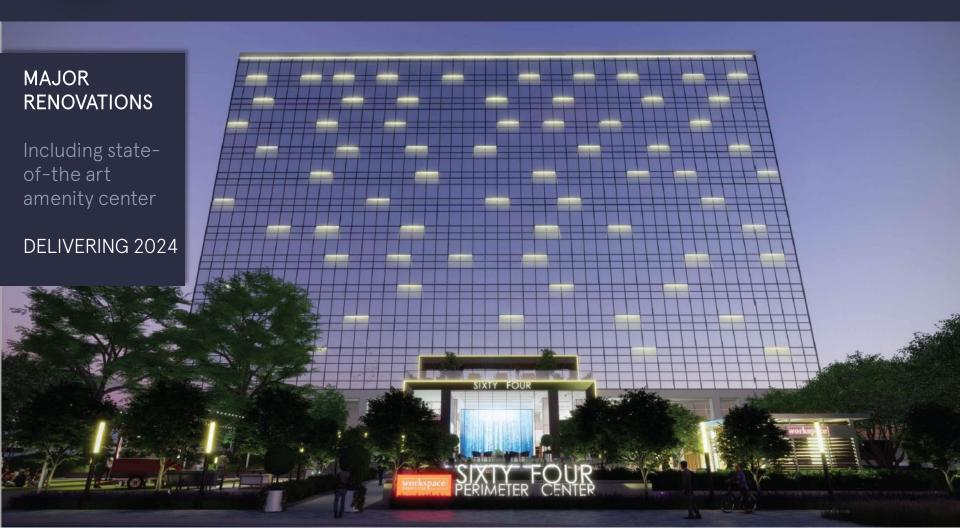

# **Perimeter Center East**

Atlanta, GA 30346

**384,575** Available for Lease | Divisions of 1,009-25,000

Office Space

### **64 Perimeter Center East**

Atlanta, GA 30346

#### **PROPERTY HIGHLIGHTS**

- Turnkey Data center available with up to 10 megawatts of power existing, multiple fiber providers and abundant backup power
- · State-of-the-art conference facilities
- · On-site fitness center
- · Full-service cafeteria
- · Outdoor tenant lounge + deck
- MARTA 1.7 miles from office
- · Access from I-285 and GA 400
- · Minutes from retail and restaurants
- · Two 2-Megawatt generators available for tenant use
- · 24-hour building access + security
- · Ample parking with covered parking deck
- · Highly efficient 23,000 & 25,000 SF floor plates