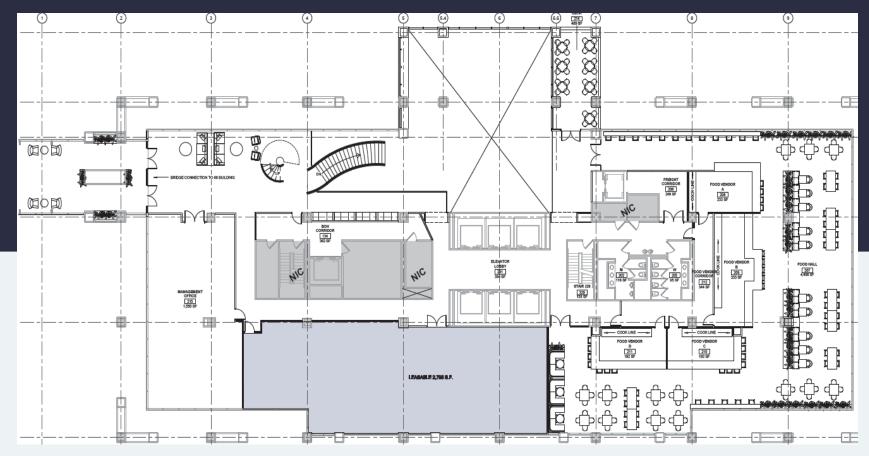

## 64 Perimeter Center East | Floor 1

Atlanta, GA 30346

### ADDITIONAL AMENITIES + 2,795 SF Available for Lease