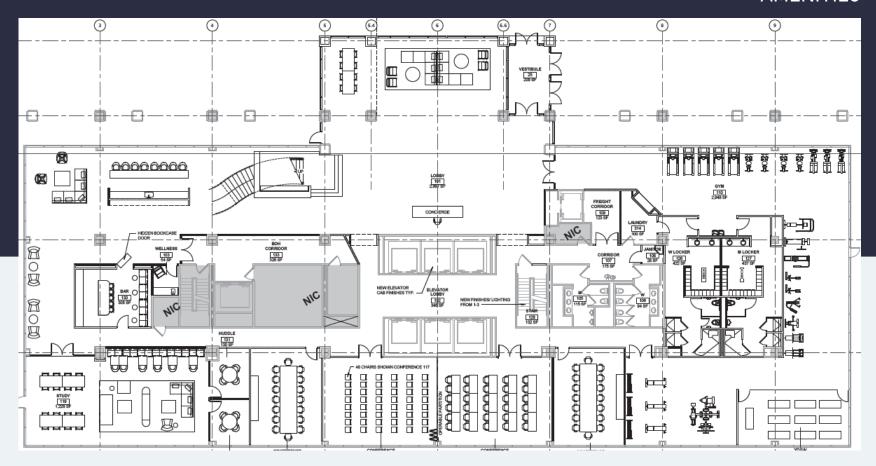

## 64 Perimeter Center East | Floor 1

Atlanta, GA 30346

#### **AMENITIES**

### ADDITIONAL AMENITIES + 2,795 SF Available for Lease

# 64 Perimeter Center East | Typical Floor Plan

Atlanta, GA 30346

#### 25,000 SF Available for Lease