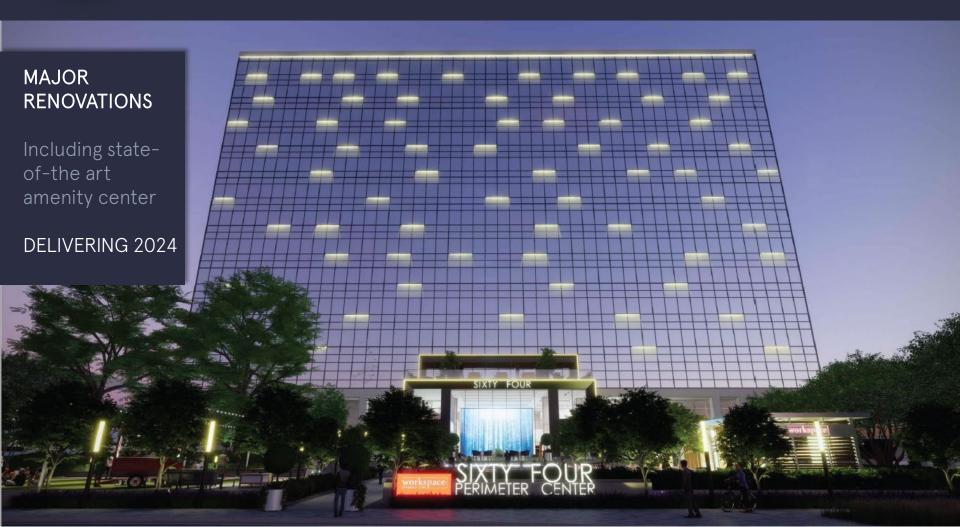

### **64 Perimeter Center East**

Atlanta, GA 30346

#### PROPERTY HIGHLIGHTS

- · State-of-the-art conference facilities
- · On-site fitness center
- · Full-service cafeteria
- · Outdoor tenant lounge + deck
- · MARTA 1.7 miles from office
- Access from I-285 and GA 400
- · Minutes from retail and restaurants
- Two 2-Megawatt generators available for tenant use
- Turnkey Datacenter available with multiple fiber providers and abundant backup power
- · 24-hour building access + security
- · Ample parking with covered parking deck
- · Highlight efficient 25,000 SF floor plates

## 64 Perimeter Center East | STATE-OF-THE-ART AMENITIES

Atlanta, GA 30346