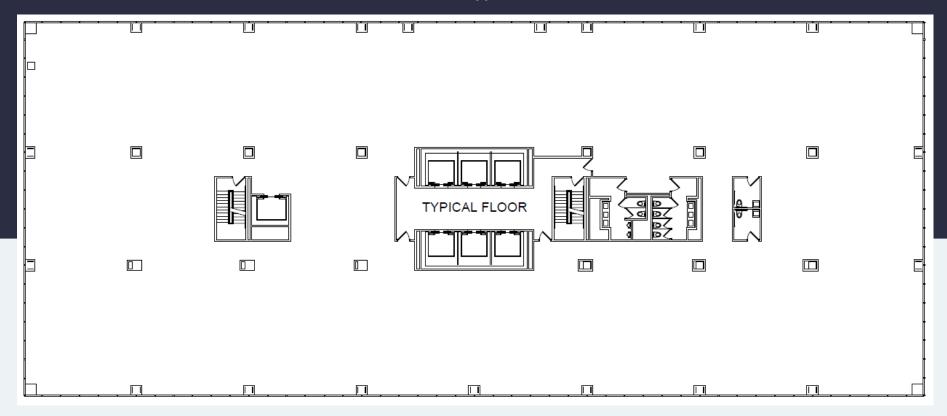

# 64 Perimeter Center East | Typical Floor Plan

Atlanta, GA 30346

64 PCE – Typical Floor Plan | 25,000 SF Available for Lease

#### Leasing Information

# 66 Perimeter Center East | Typical Floor Plan

Atlanta, GA 30346

### Leasing Information