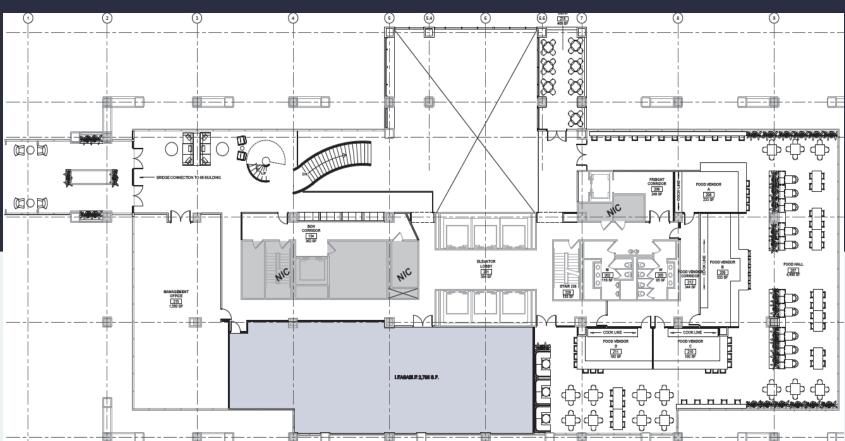

# 64/66 Perimeter Center East | 64 PCE Floor 2

Atlanta, GA 30346

#### 64 PCE - Floor 2 | SHARED AMENITIES FOR BOTH BUILDINGS

Leasing Information