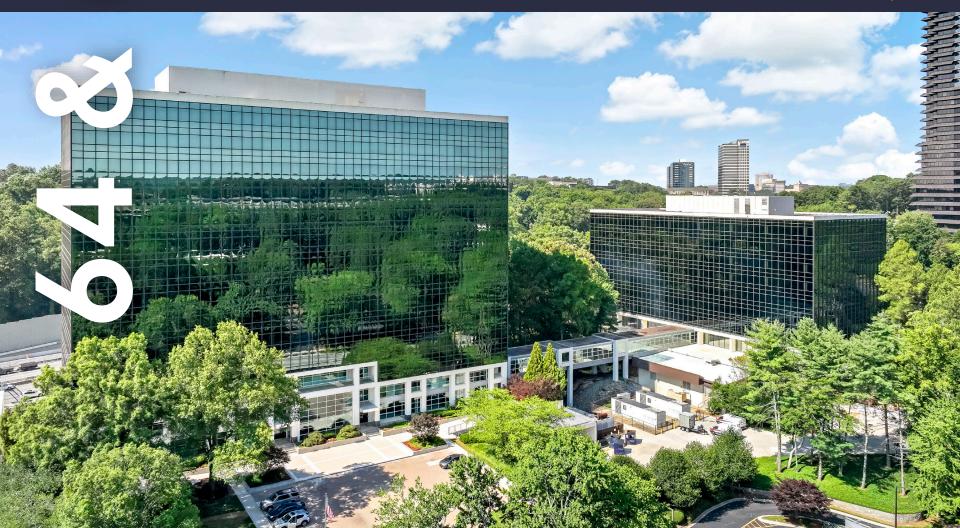

# 64/66 Perimeter Center East

Atlanta, GA 30346

64 PCE Building Size: 384,575 Square Feet

66 PCE Building Size: 200,210 Square Feet