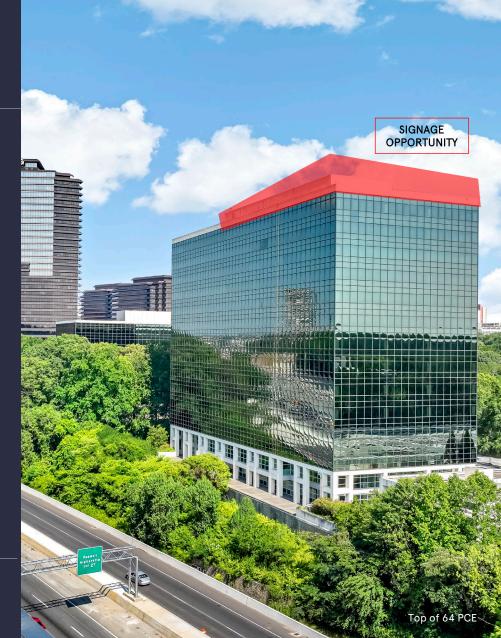

#### **PROPERTY HIGHLIGHTS**

- Turnkey Data center available with up to 10 megawatts of power existing, multiple fiber providers and abundant backup power
- · State-of-the-art conference facilities
- On-site fitness center
- Full-service cafeteria
- Outdoor tenant lounge + deck
- MARTA 1.7 miles from office
- Access from I-285 and GA 400
- Minutes from retail and restaurants
- Two 2-Megawatt generators available for tenant use
- · 24-hour building access + security
- Ample parking with covered parking deck
- Highly efficient 23,000 & 25,000 SF floor plates