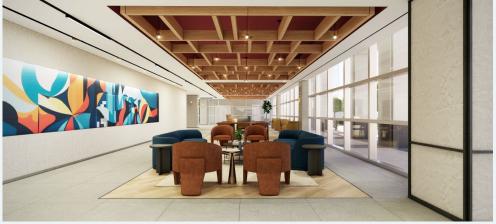

# 64/66 Perimeter Center East | STATE-OF-THE-ART AMENITIES

Atlanta, GA 30346

#### **PROPERTY HIGHLIGHTS**

- Turnkey Data center available with up to 10 megawatts of power existing, multiple fiber providers and abundant backup power
- · State-of-the-art conference facilities
- On-site fitness center
- Full-service cafeteria
- Outdoor tenant lounge + deck
- MARTA 1.7 miles from office
- Access from I-285 and GA 400
- Minutes from retail and restaurants
- Two 2-Megawatt generators available for tenant use
- · 24-hour building access + security
- Ample parking with covered parking deck
- Highly efficient 23,000 & 25,000 SF floor plates