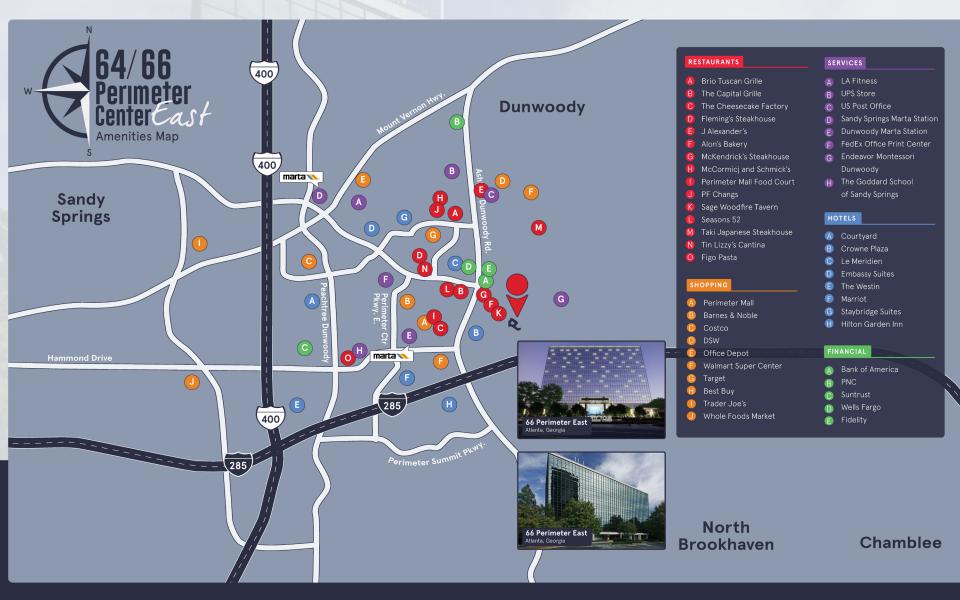

#### **PROPERTY** HIGHLIGHTS

- · Access from I-285 and GA 400
- · Two 2-Megawatt generators available for tenant use
- Turnkey Datacenter available with multiple fiber providers and abundant backup power
- · 24-hour building access + security
- · Ample parking with covered parking deck
- · Highlight efficient 25,000 SF floor plates
- · Minutes from retail and restaurants
- State-of-the-art conference facilities
- · On-site fitness center
- · Full-service cafeteria
- · Outdoor tenant lounge + deck
- MARTA 1.7 miles from office