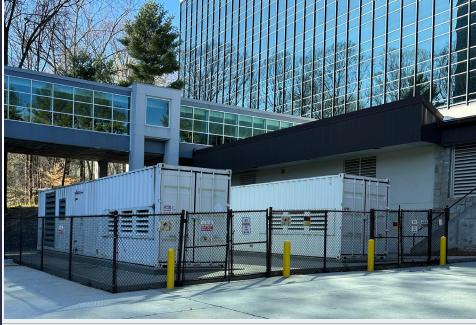

### **DATACENTER** HIGHLIGHTS

- Up to 10MW of power currently available
- · 45,000 SF Purpose built data center on two floors

• 18' raised floor throughout

- · Two 2MW Generators available
- Existing UPS Backup

- 12,000-gallon Fuel Tank
- · Heavy Floor Loads (On Grade)

- · Multiple POE's for Fiber
- · Multiple Fiber Providers:
  - · Lumen
  - · Verizon
  - · Comcast
  - · Zayo
  - · Crown Castle
  - · ATT
  - · Unity Fiber