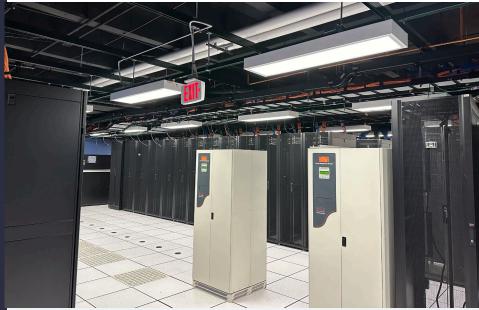

### **DATACENTER** HIGHLIGHTS

- Up to 10MW of power currently available
- · 45,000 SF Purpose built data center on two floors

• 18' raised floor throughout

- · Two 2MW Generators available
- Existing UPS Backup

- 12,000-gallon Fuel Tank
- · Heavy Floor Loads (On Grade)

- · Multiple POE's for Fiber
- · Multiple Fiber Providers:
  - · Lumen
  - · Verizon
  - · Comcast
  - · Zayo
  - · Crown Castle
  - · ATT
  - · Unity Fiber