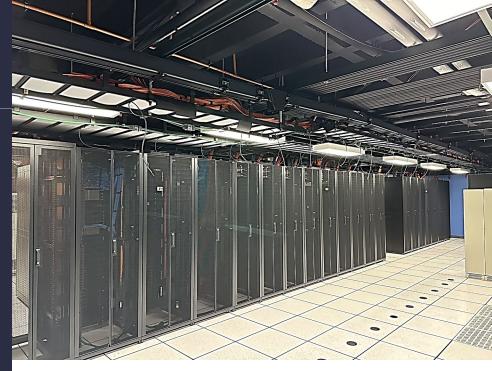

### **DATACENTER** HIGHLIGHTS

- Up to 10MW of power currently available
- · 45,000 SF Purpose built data center on two floors

• 18' raised floor throughout

- · Two 2MW Generators available
- Existing UPS Backup

- 12,000-gallon Fuel Tank
- · Heavy Floor Loads (On Grade)

- · Multiple POE's for Fiber
- · Multiple Fiber Providers:
  - · Lumen
  - · Verizon
  - · Comcast
  - · Zayo
  - · Crown Castle
  - · ATT
  - · Unity Fiber