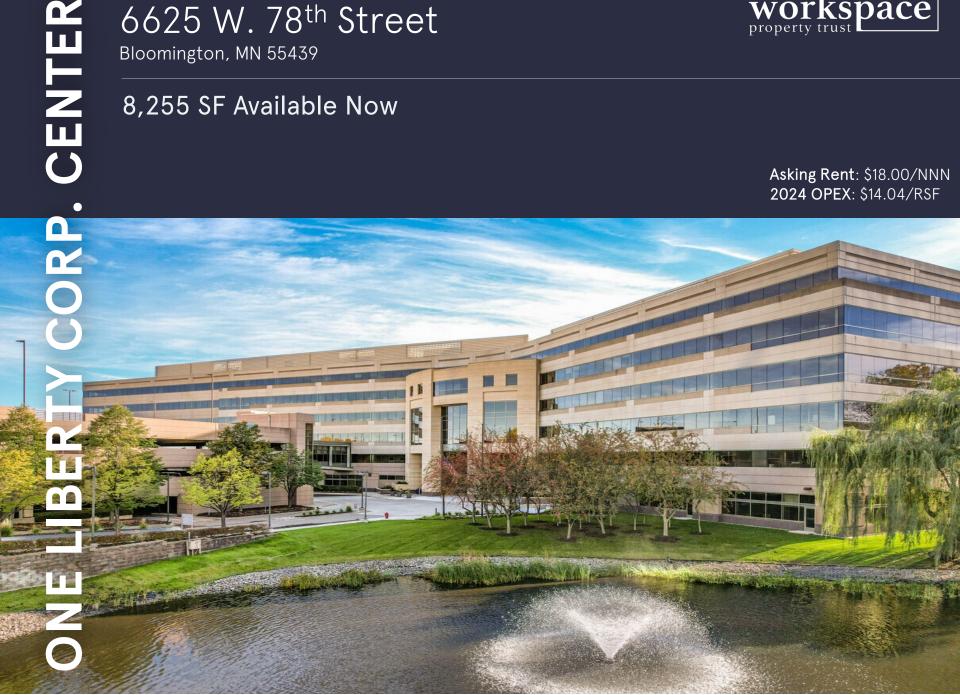

## 6625 W. 78<sup>th</sup> Street

Bloomington, MN 55439

workspace property trust

8,255 SF Available Now

Asking Rent: \$18.00/NNN 2024 OPEX: \$14.04/RSF

**Total Building Size: 167,172 SF** 

Ceiling Height: 10' Finished

Parking: 4.1/1000

**One Liberty Corporate Center** 