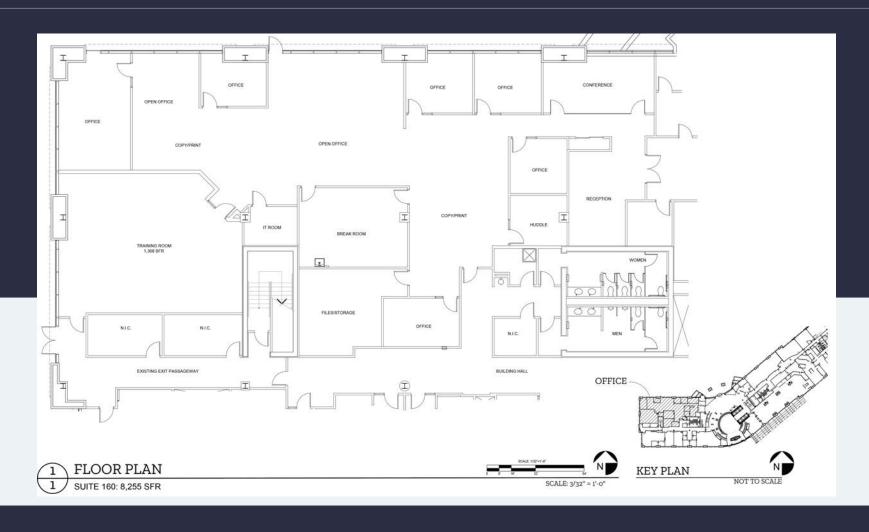

TY HIGHLIGHTS**

#### **AMENITIES**

Property amenities include a full-service cafe, lakeside walking trails, a beautifully appointed lobby with casual meeting areas, a workout room with private showers and a 50-person Training room.

#### **TRANSPORTATION**

Proximate access to Interstate 494 and highways 100 and 169.

#### **TECHNOLOGY**

Comcast

#### **SUSTAINABILITY**

Energy Star labeled building. Green initiatives in place by tenants and property management to include water conservation, day lighting, janitorial and recycling.

**Building Owner:** Workspace Property Trust

**Total Building Size: 167,172 SF** 

Ceiling Height: 10' Finished

Parking: 4.1/1000





















**One Liberty Corporate Center** 

## 6625 W. 78<sup>th</sup> Street, Suite 160

Bloomington, MN 55437







# Spaces for the Way Work Happens Today.

These beautifully designed themes inspire creativity and encourage productivity. Whether you are looking for 1,000 square feet or 100,000 square feet, our in-house design & development team can deliver a turnkey office solution.

#### Tailored for the Evolution of Office:

- "A La Carte" or "On Demand" Furniture Packages Avaliable
- Plug & Play IT Packages Available



Scan here to learn more about our premium theme selects.