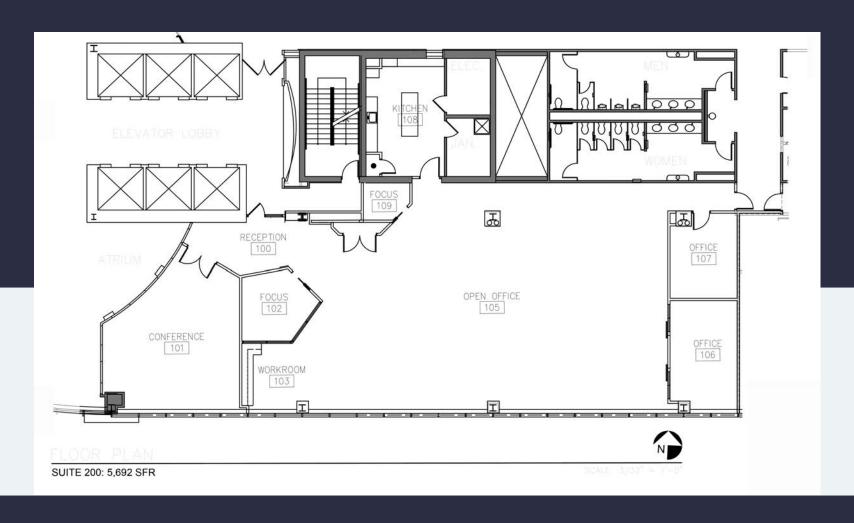

## 6625 W. 78<sup>th</sup> Street, Suite 200

workspace

Bloomington, MN 55439

5,692 SF Available Now

Asking Rent: \$18.00/NNN 2024 OPEX: \$14.04/RSF