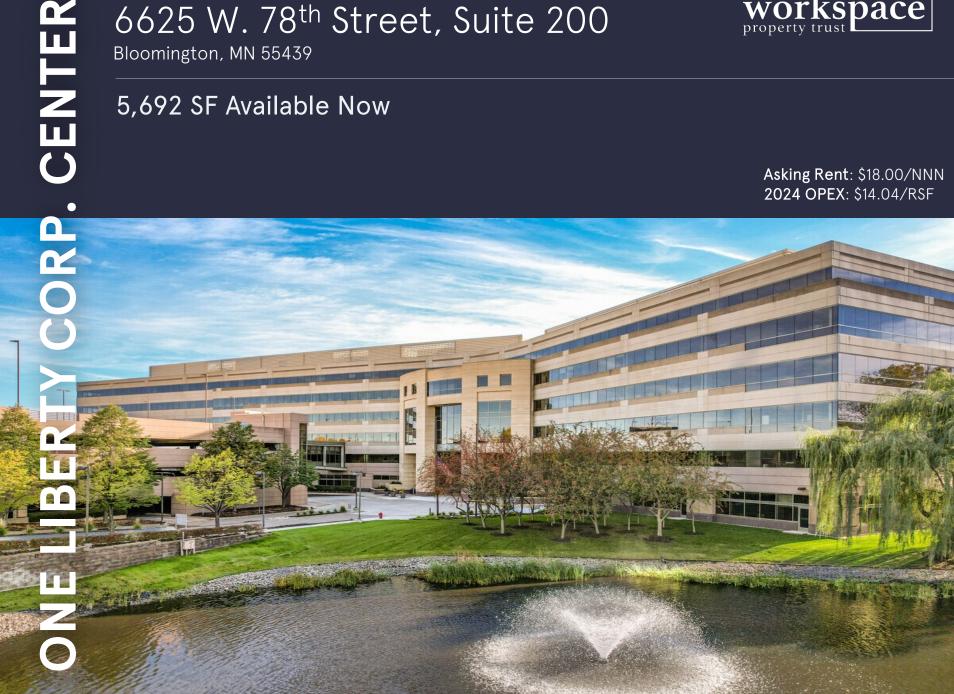

## 6625 W. 78<sup>th</sup> Street, Suite 200

workspace

Bloomington, MN 55439

5,692 SF Available Now

Asking Rent: \$18.00/NNN 2024 OPEX: \$14.04/RSF

## 6625 W. 78<sup>TH</sup> STREET, Suite 200

Bloomington, MN 55439