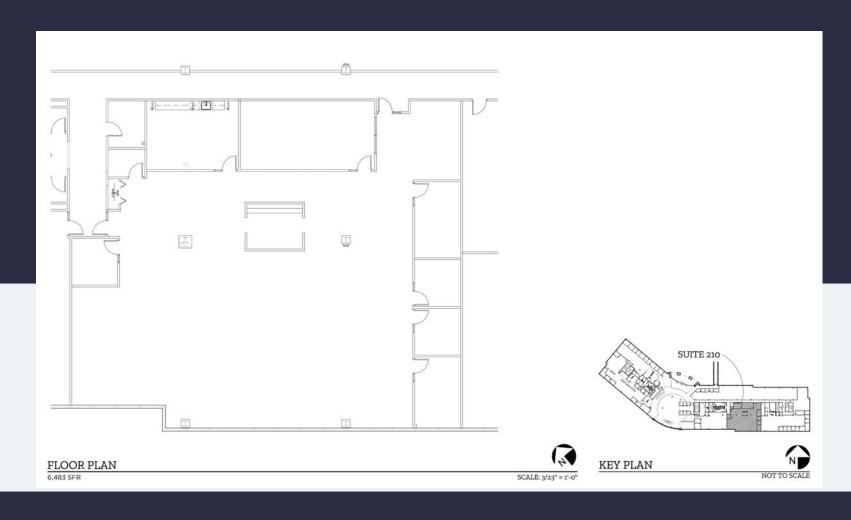

## 6625 W. 78<sup>th</sup> Street, Suite 210

workspace

Bloomington, MN 55439

6,483 SF Available Now

Asking Rent: \$18.00/NNN 2024 OPEX: \$14.04/RSF

### 6625 W. 78<sup>TH</sup> STREET, Suite 210

Bloomington, MN 55439

## 6625 W. 78th Street, Suite 210

Bloomington, MN 55437