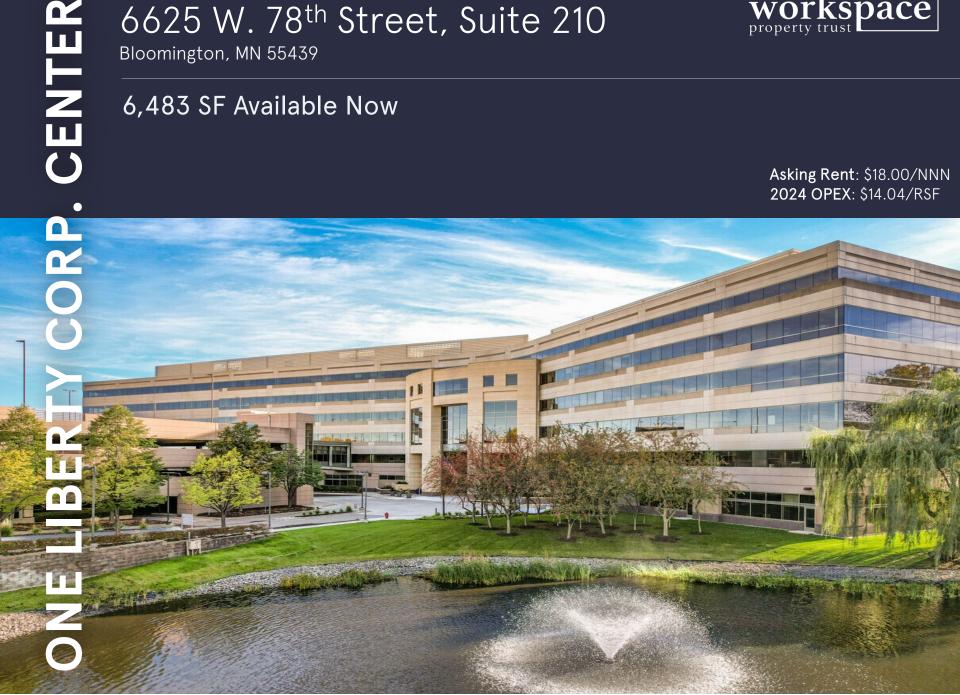

## 6625 W. 78<sup>th</sup> Street, Suite 210

workspace

Bloomington, MN 55439

6,483 SF Available Now

Asking Rent: \$18.00/NNN 2024 OPEX: \$14.04/RSF

### 6625 W. 78<sup>TH</sup> STREET, Suite 210

Bloomington, MN 55439