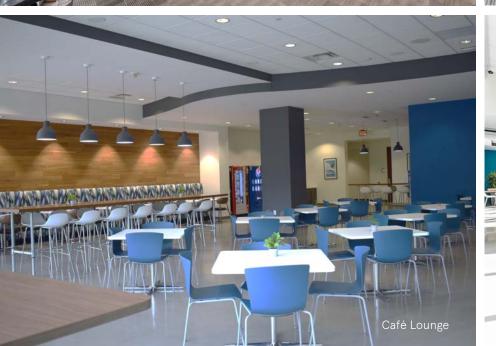

#### **AMENITIES**

Property amenities include a full-service cafe, lakeside walking trails, a beautifully appointed lobby with casual meeting areas, a workout room with private showers and a 50-person Training room.