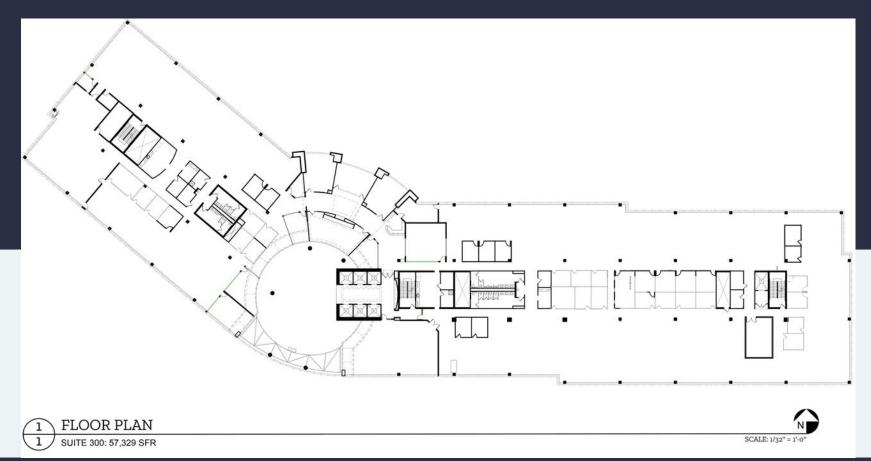

### 57,329 SF Available Now

Asking Rent: \$18.00/NNN 2024 OPEX: \$14.04/RSF

workspace

#### 57,329 SF Available