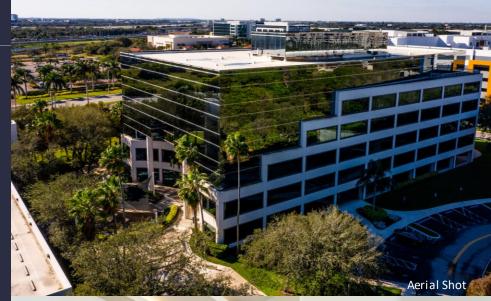

## 777 Yamato Road Suite 400

Boca Raton, FL 33431

18,757 SF Available 6.1.24

Furnished Plug & Play Available

Asking Rent: \$28.00/NNN 2024 OPEX: \$14.92 RSF

New Building Gym Coming in 2024!

#### AMENITIES

Class "A" office building with a bundant parking ratio of 4.5/1,000 SF. Hurricane impact glass, structured garage parking, electric vehicle charging stations, and high-quality fiber optic network. New gym coming in 2024. On-site security, property management, updated conference facility, and café. Modern lobby features free Wi-Fi, functional breakout areas with interactive touchscreen directory. Located on a nature preserve with close proximity to hotels, banks, shopping centers, fitness centers, dry-cleaning, daycare and numerous restaurants.