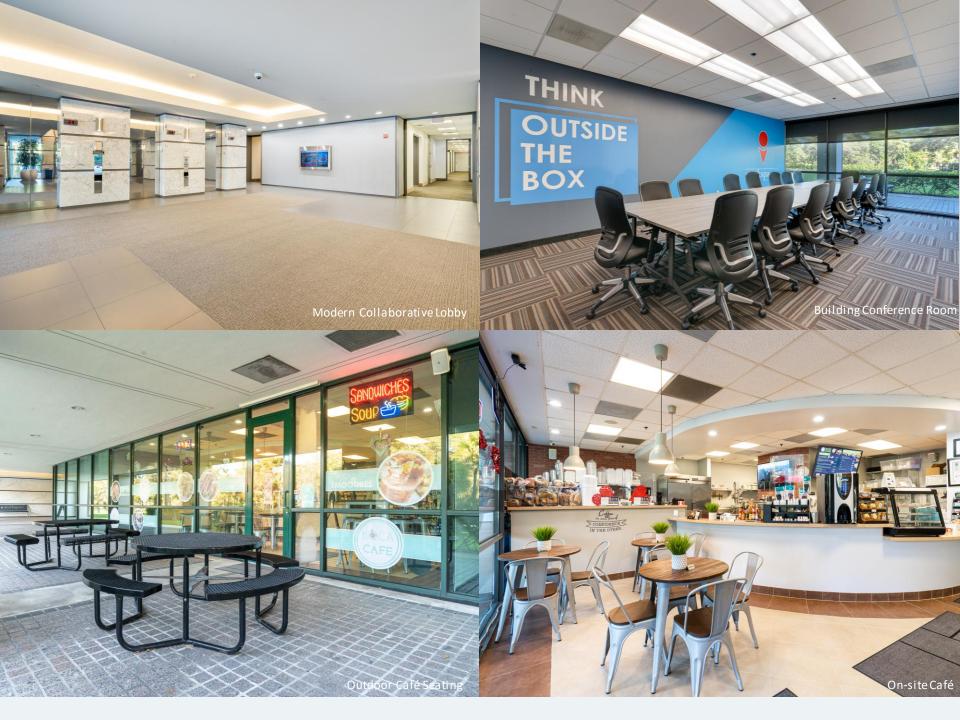

#### AMENITIES

Class "A" office building with a bundant parking ratio of 4.5/1,000 SF. Hurricane impact glass, structured garage parking, electric vehicle charging stations, and high-quality fiber optic network. New gym coming in 2024. On-site security, property management, updated conference facility, and café. Modern lobby features free Wi-Fi, functional breakout areas with interactive touchscreen directory. Located on a nature preserve with close proximity to hotels, banks, shopping centers, fitness centers, dry-cleaning, daycare and numerous restaurants.