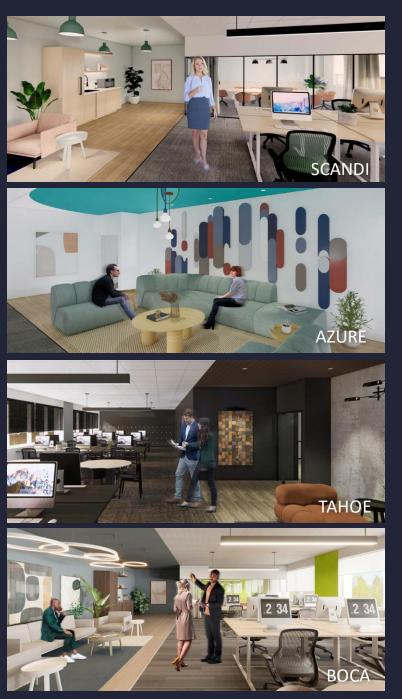

# Spaces for the Way Work Happens Today.

These beautifully designed themes inspire creativity and encourage productivity. Whether you are looking for 1,000 square feet or 100,000 square feet, our in-house design & development team can deliver a turnkey office solution.

### Tailored for the Evolution of Office:

- "A La Carte" or "On Demand" Furniture Packages Avaliable
- Plug & Play IT Packages Available

Scan here to learn more about our premium theme selects.

\*Indicative of the look and feel (not the actual suite)