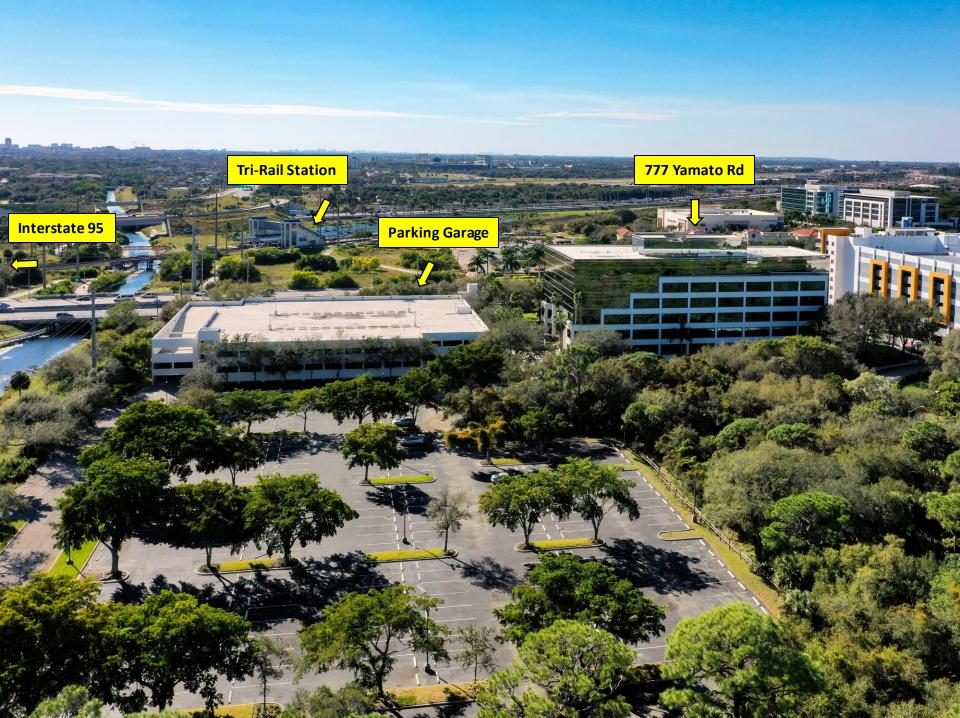

#### TRANSPORTATION

Imme diate access to Interstate 95. Free shuttle service from Tri-Rail with The Park at Broken Sound Shuttles.

**TECHNOLOGY** AT&T, Comcast, Level 3