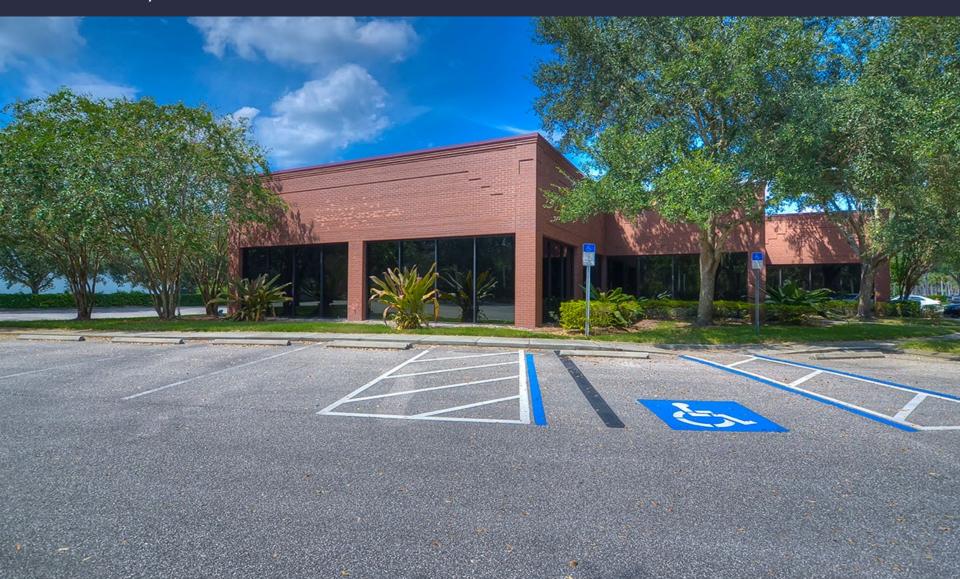

## 7851 Woodland Center Blvd

workspace property trust

Tampa, FL 33614

10,040 SF Available Now

Asking Rent: \$14.50/NNN

### 7851 Woodland Center Blvd

Tampa, Florida 33614

10,040 SF Available Now