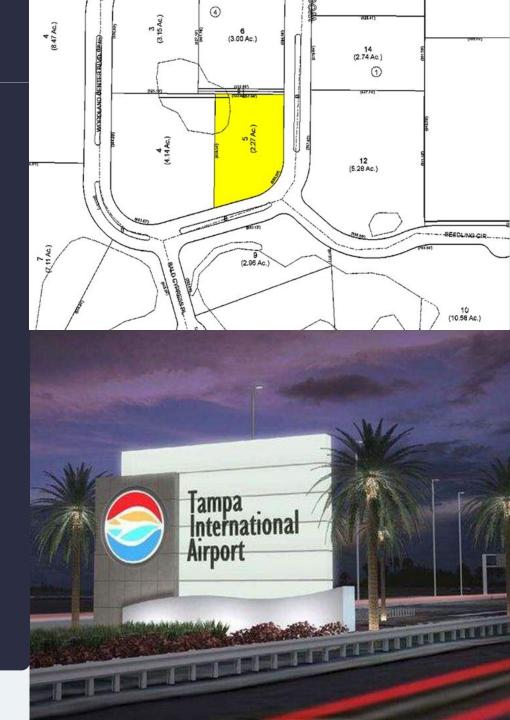

#### **TRANSPORTATION**

Quick access to the Veterans Expressway, I-275 & Dale Mabry Highway. 10 minutes to Tampa Int'l Airport. HART stops in front of the business park

TECHNOLOGY
Spectrum and Fiber Net