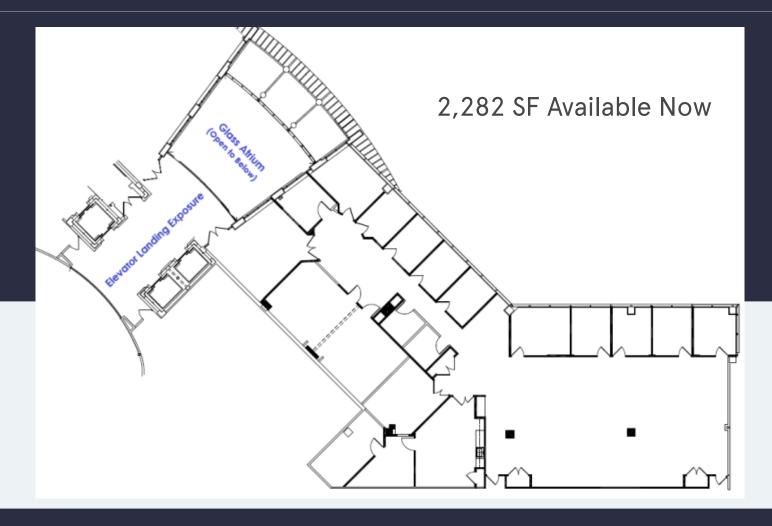

## 8180 Woodland Center Blvd

workspace property trust

Tampa, FL 33614

2,282 SF Available Now

**Asking Rent**: \$14.50/NNN

### 8180 Woodland Center Blvd

Tampa, Florida 33614