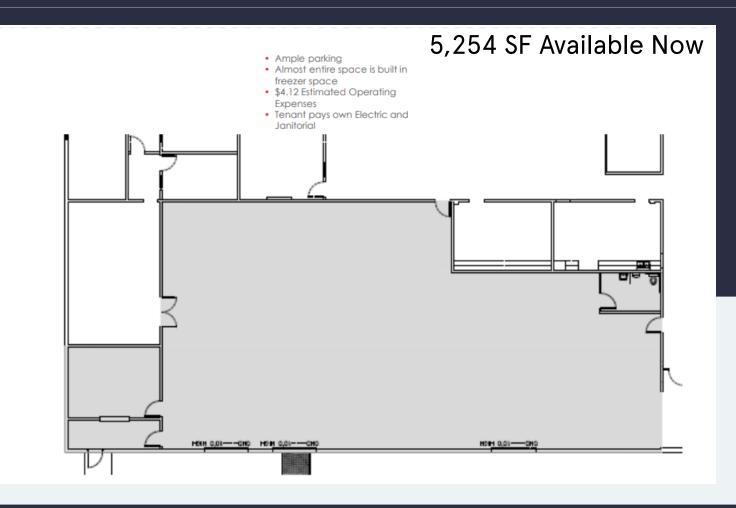

### 5,254 SF Available Now

workspace

Asking Rent: \$9.00/NNN

### 5,254 SF Available Now