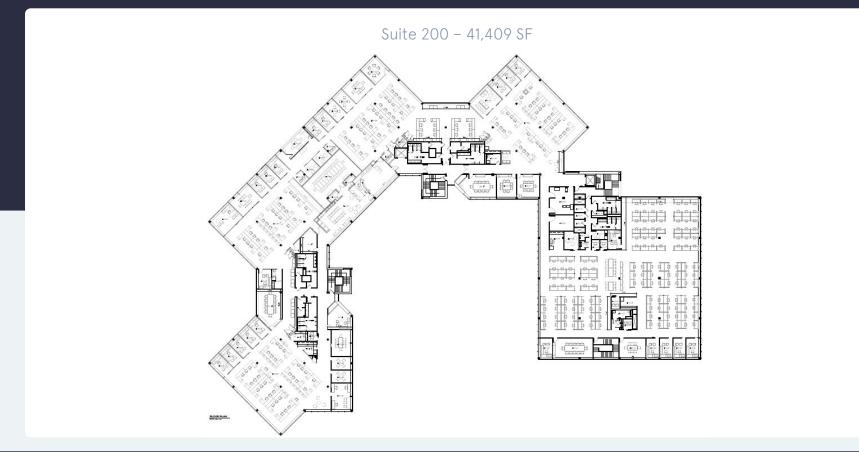

#### **Property Highlights**

Building Owner: Workspace Property Trust Total Building Size: 104,818 Square Feet Available Space: Up to 72,351 Square Feet Amenities: 24/7 Fitness Center on Ground Floor, Conferencing Center and Micro Market Next Door Space Condition: Plug & Play/Move-in Ready