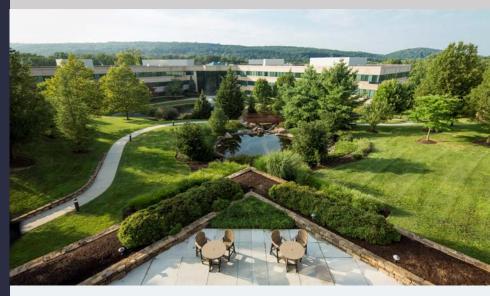

#### Up to 72,351 Available for Lease

Office Space

Wayne, PA 19087

This property provides gorgeous views of Valley Forge Mountain with generous amounts of outdoor seating. The ground floor hosts the 24/7 access fitness center with free weights, cardio, resistance machines, an exercise room, and spacious locker rooms. Follow the walking path to 1500, 1550 Liberty Ridge Drive, where you'll find a new conferencing center and a micro market for grab-and-go convenience. The trail system around the building will take you to Wilson Farm Park and Valley Forge National Park. Located in the Keystone Innovation Zone, this property includes easy access to Routes 202, 252, 422, 76, and public transportation.