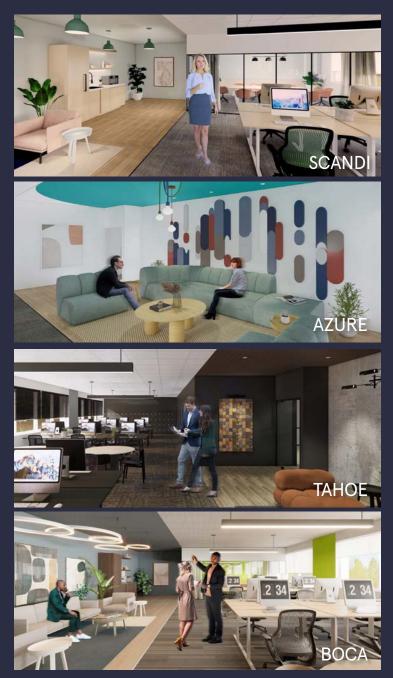

# Spaces for the Way Work Happens Today.

These beautifully designed themes inspire creativity and encourage productivity. Whether you are looking for 1,000 square feet or 100,000 square feet, our in-house design & development team can deliver a turnkey office solution.

#### Tailored for the Evolution of Office:

- "A La Carte" or "On Demand" Furniture Packages Avaliable
- Plug & Play IT Packages Available

Scan here to learn more about our premium theme selects.

\*Indicative of the look and feel (not the actual suite)