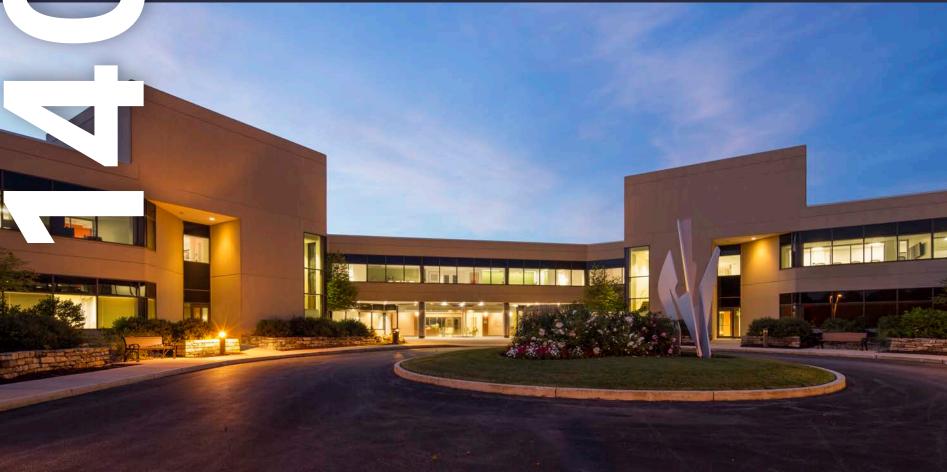

#### Up to 72,351 Available for Lease

Office Space

Wayne, PA 19087

This property provides gorgeous views of Valley Forge Mountain with generous amounts of outdoor seating. The ground floor hosts the 24/7 access fitness center with free weights, cardio, resistance machines, an exercise room, and spacious locker rooms. Follow the walking path to 1500, 1550 Liberty Ridge Drive, where you'll find a new conferencing center and a micro market for grab-and-go convenience. The trail system around the building will take you to Wilson Farm Park and Valley Forge National Park. Located in the Keystone Innovation Zone, this property includes easy access to Routes 202, 252, 422, 76, and public transportation.

#### **Property Highlights**

Building Owner: Workspace Property Trust Total Building Size: 104,818 Square Feet Available Space: Up to 72,351 Square Feet Amenities: 24/7 Fitness Center on Ground Floor, Conferencing Center and Micro Market Next Door Space Condition: Plug & Play/Move-in Ready