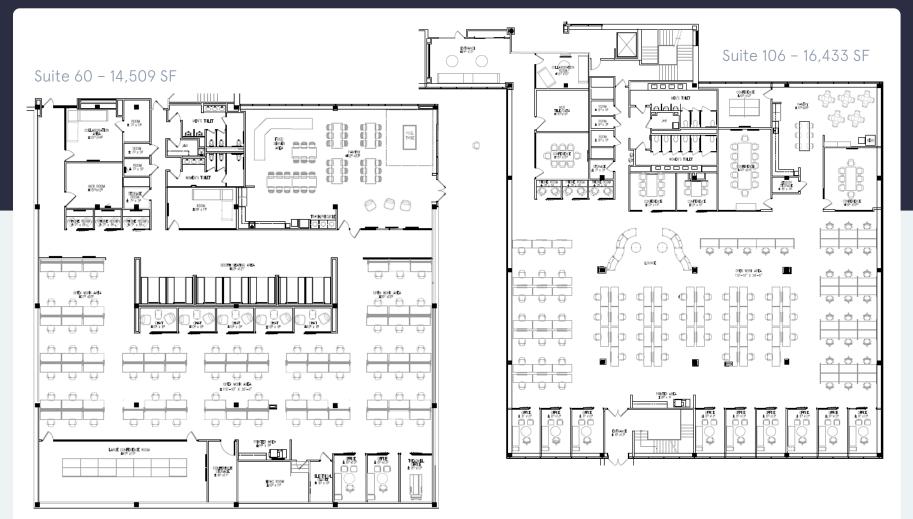

#### **Property Highlights**

Building Owner: Workspace Property Trust Total Building Size: 104,818 Square Feet Available Space: Up to 72,351 Square Feet Amenities: 24/7 Fitness Center on Ground Floor, Conferencing Center and Micro Market Next Door Space Condition: Plug & Play/Move-in Ready