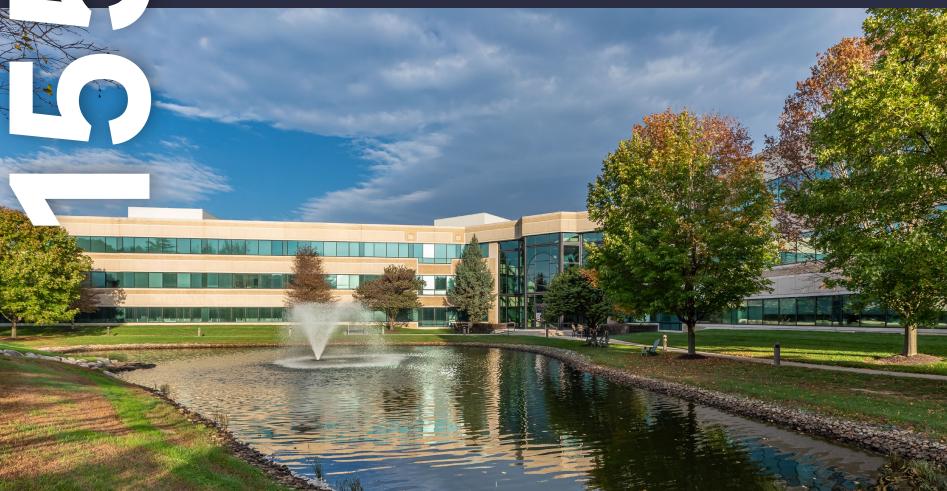

## 1500, 1550 Liberty Ridge Drive, Suite 140

Wayne, PA 19087

This property provides gorgeous views of Valley Forge Mountain with generous amounts of outdoor seating. On the first floor, you'll find a brand-new conferencing center and a micro market for grab-and-go convenience. Follow the walking trail up to 1400 Liberty Ridge Drive where the 24/7 access fitness center with free weights, cardio, resistance machines, an exercise room, and spacious locker rooms can be found on the ground floor. Executive-level garage parking is available below the building. The trail system around the building will take you to Wilson Farm Park and Valley Forge National Park. Located in the Keystone Innovation Zone, this property includes easy access to Routes 202, 252, 422, 76, and public transportation.

#### **Property Highlights**

Building Owner: Workspace Property Trust
Total Building Size: 208,974 Square Feet
Ceiling Height: 9' Throughout
Amenities: 24/7 Fitness Center Next Door, Conferencing Center
and Micro Market on 1<sup>st</sup> Floor, Executive Parking Under Building