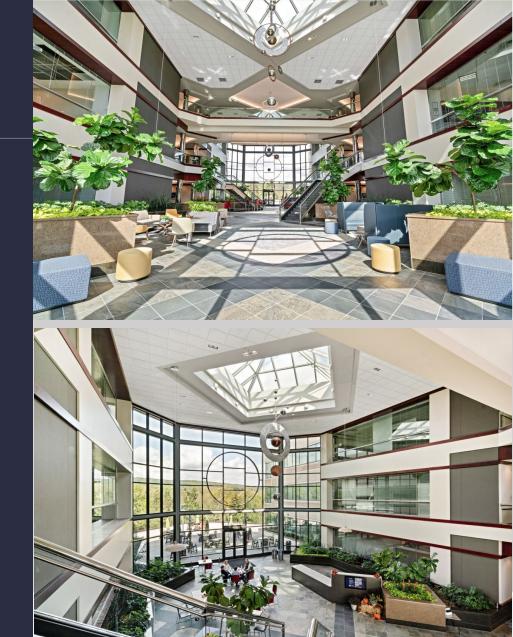

## 1500, 1550 Liberty Ridge Drive, Suite 140

Wayne, PA 19087

This property provides gorgeous views of Valley Forge Mountain with generous amounts of outdoor seating. On the first floor, you'll find a brand-new conferencing center and a micro market for grab-and-go convenience. Follow the walking trail up to 1400 Liberty Ridge Drive where the 24/7 access fitness center with free weights, cardio, resistance machines, an exercise room, and spacious locker rooms can be found on the ground floor. Executive-level garage parking is available below the building. The trail system around the building will take you to Wilson Farm Park and Valley Forge National Park. Located in the Keystone Innovation Zone, this property includes easy access to Routes 202, 252, 422, 76, and public transportation.

#### **Property Highlights**

Building Owner: Workspace Property Trust
Total Building Size: 208,974 Square Feet
Ceiling Height: 9' Throughout
Amenities: 24/7 Fitness Center Next Door, Conferencing Center
and Micro Market on 1<sup>st</sup> Floor, Executive Parking Under Building