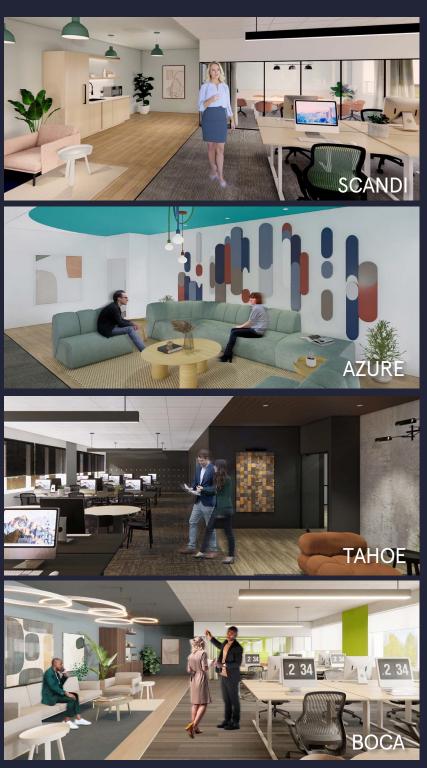

# Spaces for the Way Work Happens Today.

These beautifully designed themes inspire creativity and encourage productivity. Whether you are looking for 1,000 square feet or 100,000 square feet, our in-house design & development team can deliver a turnkey office solution.

#### Tailored for the Evolution of Office:

- "A La Carte" or "On Demand" Furniture Packages Avaliable
- Plug & Play IT Packages Available

Scan here to learn more about our premium theme selects.

\*Indicative of the look and feel (not the actual suite)