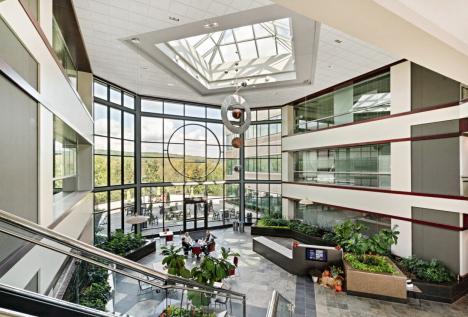

## 1500, 1550 Liberty Ridge Drive, Suite 200–250 Wayne, PA 19087

This property provides gorgeous views of Valley Forge Mountain with generous amounts of outdoor seating. On the first floor, you'll find a brand-new conferencing center and a micro market for grab-and-go convenience. Follow the walking trail up to 1400 Liberty Ridge Drive where the 24/7 access fitness center with free weights, cardio, resistance machines, an exercise room, and spacious locker rooms can be found on the ground floor. Executive-level garage parking is available below the building. The trail system around the building will take you to Wilson Farm Park and Valley Forge National Park. Located in the Keystone Innovation Zone, this property includes easy access to Routes 202, 252, 422, 76, and public transportation.