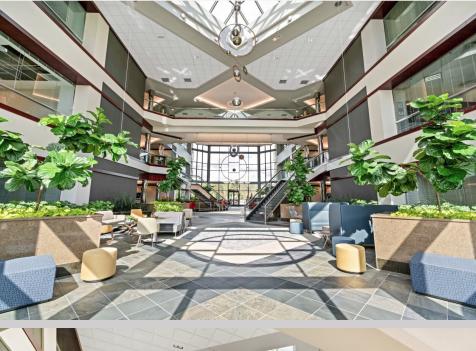

## 1500, 1550 Liberty Ridge Drive, Suite 200–250 Wayne, PA 19087

This property provides gorgeous views of Valley Forge Mountain with generous amounts of outdoor seating. On the first floor, you'll find a brand-new conferencing center and a micro market for grab-and-go convenience. Follow the walking trail up to 1400 Liberty Ridge Drive where the 24/7 access fitness center with free weights, cardio, resistance machines, an exercise room, and spacious locker rooms can be found on the ground floor. Executive-level garage parking is available below the building. The trail system around the building will take you to Wilson Farm Park and Valley Forge National Park. Located in the Keystone Innovation Zone, this property includes easy access to Routes 202, 252, 422, 76, and public transportation.