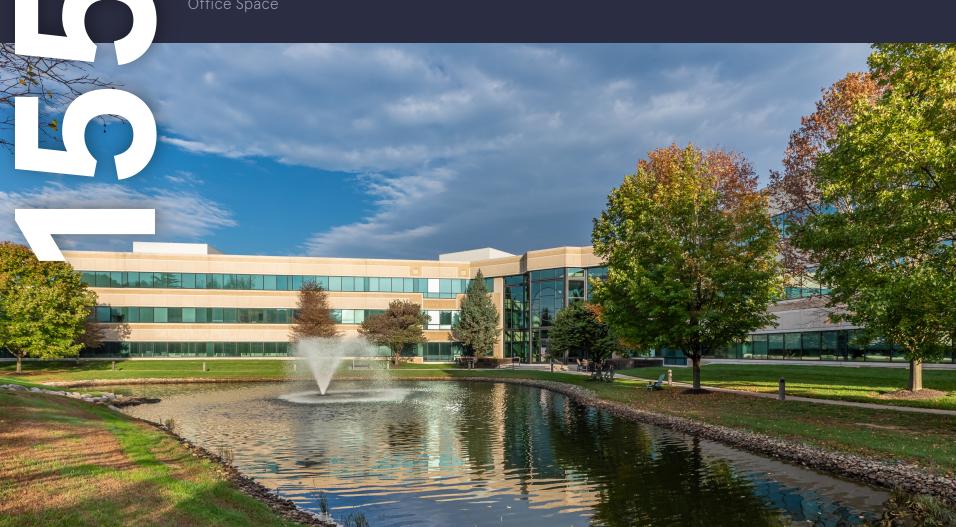

## Liberty Ridge Drive Suite 200-250 | Wayne, PA 19087

Up to 35,349 Available for Lease

Office Space

## 1500, 1550 Liberty Ridge Drive, Suite 200–250 Wayne, PA 19087

This property provides gorgeous views of Valley Forge Mountain with generous amounts of outdoor seating. On the first floor, you'll find a brand-new conferencing center and a micro market for grab-and-go convenience. Follow the walking trail up to 1400 Liberty Ridge Drive where the 24/7 access fitness center with free weights, cardio, resistance machines, an exercise room, and spacious locker rooms can be found on the ground floor. Executive-level garage parking is available below the building. The trail system around the building will take you to Wilson Farm Park and Valley Forge National Park. Located in the Keystone Innovation Zone, this property includes easy access to Routes 202, 252, 422, 76, and public transportation.