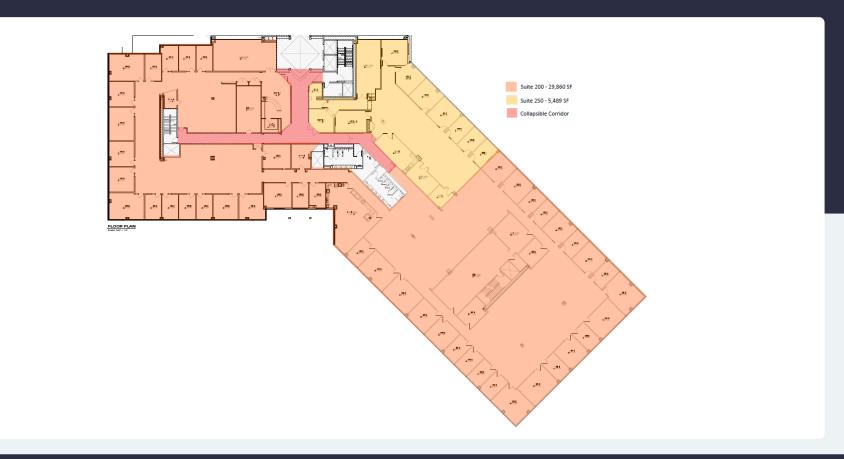

e parking is available below the building. The trail system around the building will take you to Wilson Farm Park and Valley Forge National Park. Located in the Keystone Innovation Zone, this property includes easy access to Routes 202, 252, 422, 76, and public transportation.

#### **Property Highlights**

**Building Owner:** Workspace Property Trust

**Total Building Size:** 208,974 Square Feet

Ceiling Height: 9.5' Throughout

Highlights: Efficient, Full Floor Suite with Beautiful Views

Amenities: 24/7 Fitness Center Next Door, Conferencing Center

and Micro Market on 1st Floor, Executive Parking Under Building





35,349 SF Available for Lease

Office Space

#### 1500, 1550 Liberty Ridge Drive, Suites 200-250

Wayne, PA 19087



### Up to 35,349 SF Available for Lease

Office Space





# Spaces for the Way Work Happens Today.

These beautifully designed themes inspire creativity and encourage productivity. Whether you are looking for 1,000 square feet or 100,000 square feet, our in-house design & development team can deliver a turnkey office solution.

#### Tailored for the Evolution of Office:

- "A La Carte" or "On Demand" Furniture Packages Avaliable
- Plug & Play IT Packages Available



Scan here to learn more about our premium theme selects.



\*Indicative of the look and feel (not the actual suite)