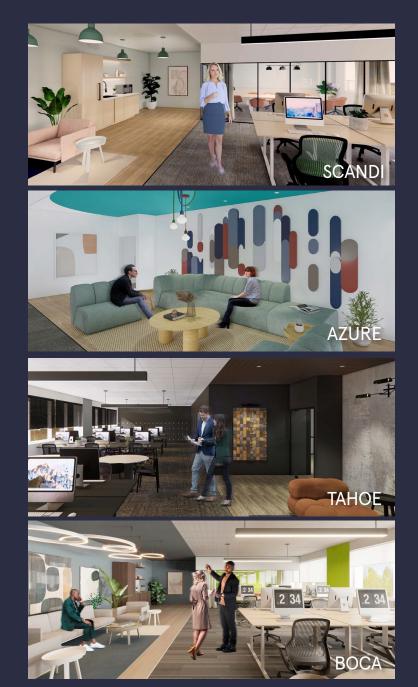

# Spaces for the Way Work Happens Today.

These beautifully designed themes inspire creativity and encourage productivity. Whether you are looking for 1,000 square feet or 100,000 square feet, our in-house design & development team can deliver a turnkey office solution.

#### Tailored for the Evolution of Office:

- "A La Carte" or "On Demand" Furniture Packages Avaliable
- Plug & Play IT Packages Available

Scan here to learn more about our premium theme selects.

\*Indicative of the look and feel (not the actual suite)