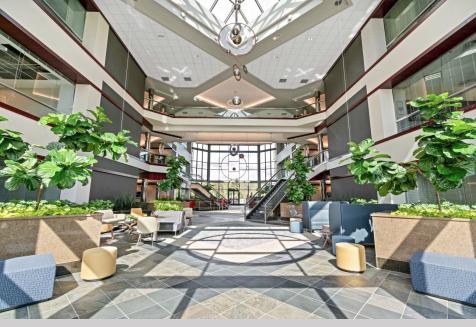

## 1500, 1550 Liberty Ridge Drive, Suite 210 Wayne, PA 19087

This property provides gorgeous views of Valley Forge Mountain with generous amounts of outdoor seating. On the first floor, you'll find a brand-new conferencing center and a micro market for grab-and-go convenience. Follow the walking trail up to 1400 Liberty Ridge Drive where the 24/7 access fitness center with free weights, cardio, resistance machines, an exercise room, and spacious locker rooms can be found on the ground floor. Executive-level garage parking is available below the building. The trail system around the building will take you to Wilson Farm Park and Valley Forge National Park. Located in the Keystone Innovation Zone, this property includes easy access to Routes 202, 252, 422, 76, and public transportation.