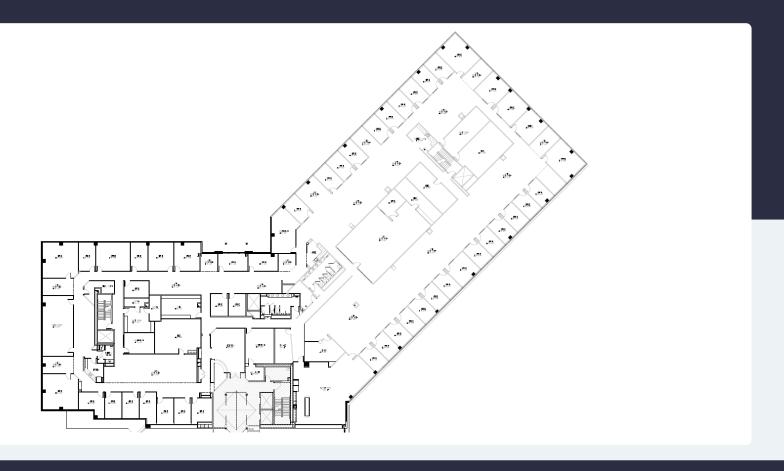

#### **Property Highlights**

**Building Owner:** Workspace Property Trust

**Total Building Size:** 208,974 Square Feet

Ceiling Height: 9.5' Throughout

Highlights: Efficient, Full Floor Suite with Beautiful Views

### 36,380 SF Available for Lease

Office Space