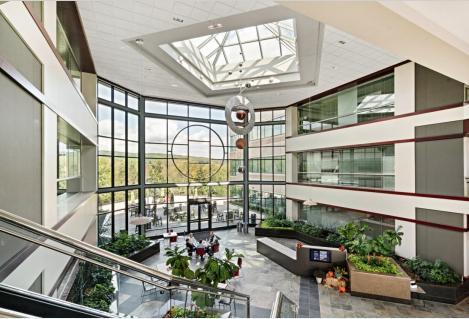

## 1500, 1550 Liberty Ridge Drive, Suite 210 Wayne, PA 19087

This property provides gorgeous views of Valley Forge Mountain with generous amounts of outdoor seating. On the first floor, you'll find a brand-new conferencing center and a micro market for grab-and-go convenience. Follow the walking trail up to 1400 Liberty Ridge Drive where the 24/7 access fitness center with free weights, cardio, resistance machines, an exercise room, and spacious locker rooms can be found on the ground floor. Executive-level garage parking is available below the building. The trail system around the building will take you to Wilson Farm Park and Valley Forge National Park. Located in the Keystone Innovation Zone, this property includes easy access to Routes 202, 252, 422, 76, and public transportation.