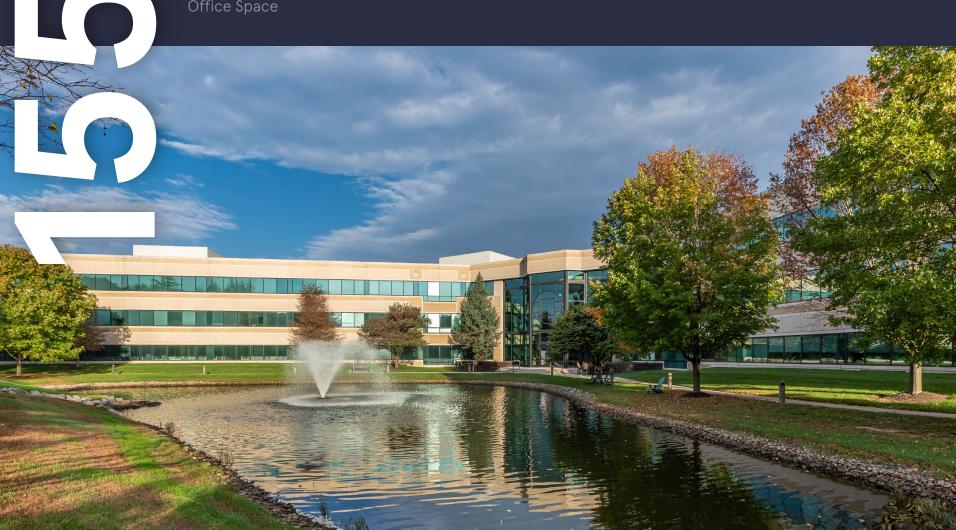

## 1500, 1550 Liberty Ridge Drive, Suite 3000

Wayne, PA 19087

This property provides gorgeous views of Valley Forge Mountain with generous amounts of outdoor seating. On the first floor, you'll find a brand-new conferencing center and a micro market for grab-and-go convenience. Follow the walking trail up to 1400 Liberty Ridge Drive where the 24/7 access fitness center with free weights, cardio, resistance machines, an exercise room, and spacious locker rooms can be found on the ground floor. Executive-level garage parking is available below the building. The trail system around the building will take you to Wilson Farm Park and Valley Forge National Park. Located in the Keystone Innovation Zone, this property includes easy access to Routes 202, 252, 422, 76, and public transportation.

#### **Property Highlights**

**Building Owner:** Workspace Property Trust

Total Building Size: 208,974 Square Feet

Ceiling Height: 9' Throughout

Amenities: 24/7 Fitness Center Next Door, Conferencing Center