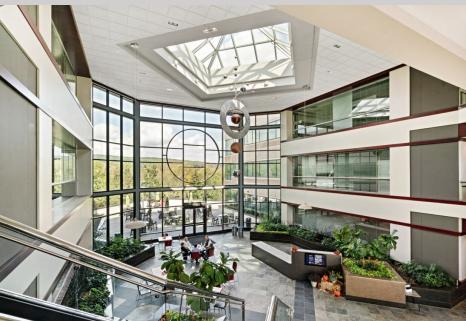

## 1500, 1550 Liberty Ridge Drive, Suite 3000

Wayne, PA 19087

This property provides gorgeous views of Valley Forge Mountain with generous amounts of outdoor seating. On the first floor, you'll find a brand-new conferencing center and a micro market for grab-and-go convenience. Follow the walking trail up to 1400 Liberty Ridge Drive where the 24/7 access fitness center with free weights, cardio, resistance machines, an exercise room, and spacious locker rooms can be found on the ground floor. Executive-level garage parking is available below the building. The trail system around the building will take you to Wilson Farm Park and Valley Forge National Park. Located in the Keystone Innovation Zone, this property includes easy access to Routes 202, 252, 422, 76, and public transportation.

#### **Property Highlights**

**Building Owner:** Workspace Property Trust

Total Building Size: 208,974 Square Feet

Ceiling Height: 9' Throughout

Amenities: 24/7 Fitness Center Next Door, Conferencing Center