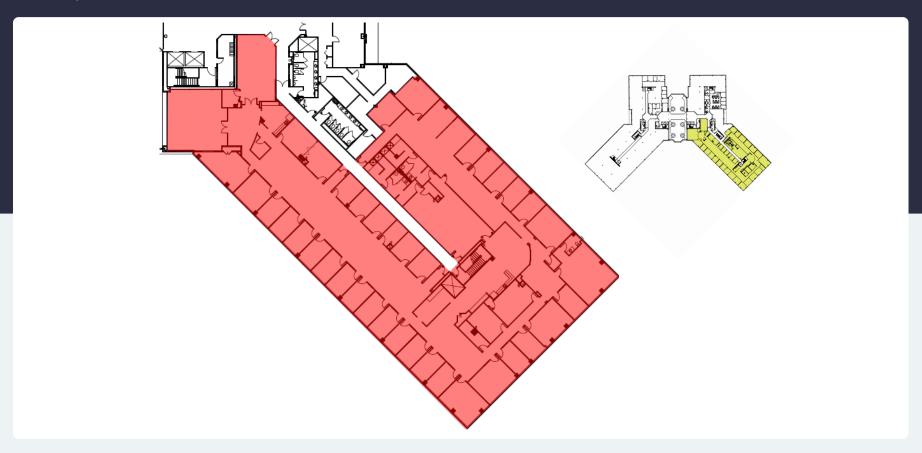

nd spacious locker rooms can be found on the ground floor. Executive-level garage parking is available below the building. The trail system around the building will take you to Wilson Farm Park and Valley Forge National Park. Located in the Keystone Innovation Zone, this property includes easy access to Routes 202, 252, 422, 76, and public transportation.

#### **Property Highlights**

**Building Owner:** Workspace Property Trust

Total Building Size: 208,974 Square Feet

Ceiling Height: 9' Throughout

Amenities: 24/7 Fitness Center Next Door, Conferencing Center

and Micro Market on 1st Floor, Executive Parking Under Building





20,806 SF Available for Lease

Office Space

## 1500, 1550 Liberty Ridge Drive, Suite 3000

Wayne, PA 19087



### 20,806 SF Available for Lease

Office Space





# Spaces for the Way Work Happens Today.

These beautifully designed themes inspire creativity and encourage productivity. Whether you are looking for 1,000 square feet or 100,000 square feet, our in-house design & development team can deliver a turnkey office solution.

#### **Tailored for the Evolution of Office:**

- "A La Carte" or "On Demand" Furniture Packages Avaliable
- Plug & Play IT Packages Available



Scan here to learn more about our premium theme selects.









\*Indicative of the look and feel (not the actual suite)