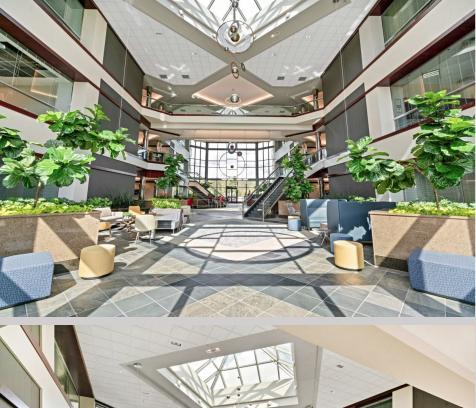

## 1500, 1550 Liberty Ridge Drive, Suite 3000

Wayne, PA 19087

This property provides gorgeous views of Valley Forge Mountain with generous amounts of outdoor seating. On the first floor, you'll find a brand-new conferencing center and a micro market for grab-and-go convenience. Follow the walking trail up to 1400 Liberty Ridge Drive where the 24/7 access fitness center with free weights, cardio, resistance machines, an exercise room, and spacious locker rooms can be found on the ground floor. Executive-level garage parking is available below the building. The trail system around the building will take you to Wilson Farm Park and Valley Forge National Park. Located in the Keystone Innovation Zone, this property includes easy access to Routes 202, 252, 422, 76, and public transportation.

#### **Property Highlights**

**Building Owner:** Workspace Property Trust

Total Building Size: 208,974 Square Feet

Ceiling Height: 9' Throughout

Amenities: 24/7 Fitness Center Next Door, Conferencing Center