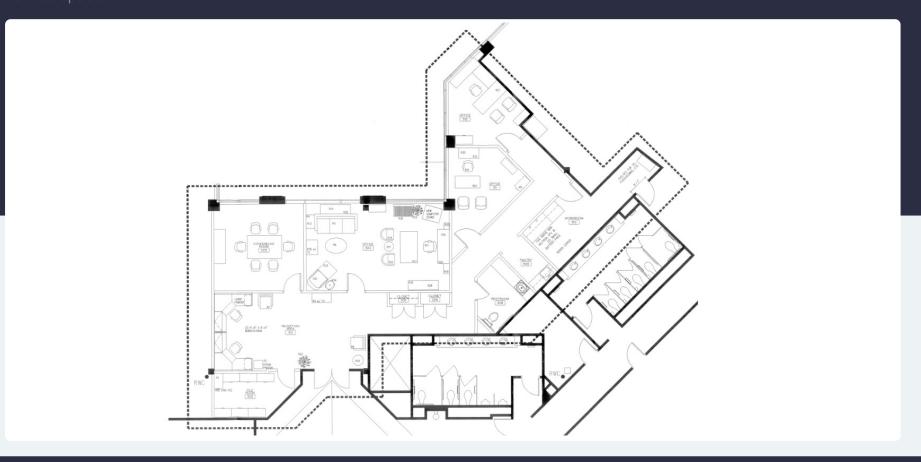

floor. Executive-level garage parking is available below the building. The trail system around the building will take you to Wilson Farm Park and Valley Forge National Park. Located in the Keystone Innovation Zone, this property includes easy access to Routes 202, 252, 422, 76, and public transportation.

#### **Property Highlights**

**Building Owner:** Workspace Property Trust

Total Building Size: 208,974 Square Feet

Ceiling Height: 9' Throughout

Highlights: Plug & Play Space with Beautiful Views

Amenities: 24/7 Fitness Center Next Door, Conferencing Center

and Micro Market on 1st Floor, Executive Parking Under Building





2,410 SF Available for Lease

Office Space

## 1500, 1550 Liberty Ridge Drive, Suite 300A

Wayne, PA 19087



#### 2,410 SF Available for Lease

Office Space





# Spaces for the Way Work Happens Today.

These beautifully designed themes inspire creativity and encourage productivity. Whether you are looking for 1,000 square feet or 100,000 square feet, our in-house design & development team can deliver a turnkey office solution.

#### Tailored for the Evolution of Office:

- "A La Carte" or "On Demand" Furniture Packages Avaliable
- Plug & Play IT Packages Available



Scan here to learn more about our premium theme selects.



\*Indicative of the look and feel (not the actual suite)