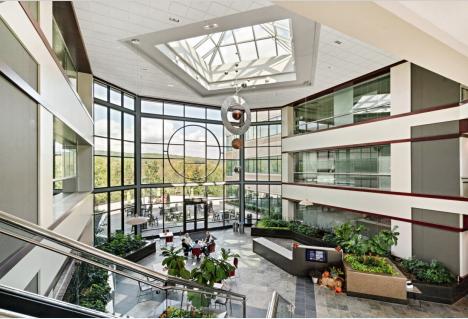

### 1500, 1550 Liberty Ridge Drive, Suite 300A

Wayne, PA 19087

This property provides gorgeous views of Valley Forge Mountain with generous amounts of outdoor seating. On the first floor, you'll find a brand-new conferencing center and a micro market for grab-and-go convenience. Follow the walking trail up to 1400 Liberty Ridge Drive where the 24/7 access fitness center with free weights, cardio, resistance machines, an exercise room, and spacious locker rooms can be found on the ground floor. Executive-level garage parking is available below the building. The trail system around the building will take you to Wilson Farm Park and Valley Forge National Park. Located in the Keystone Innovation Zone, this property includes easy access to Routes 202, 252, 422, 76, and public transportation.

#### **Property Highlights**

**Building Owner:** Workspace Property Trust

Total Building Size: 208,974 Square Feet

Ceiling Height: 9' Throughout

Highlights: Plug & Play Space with Beautiful Views

Amenities: 24/7 Fitness Center Next Door, Conferencing Center