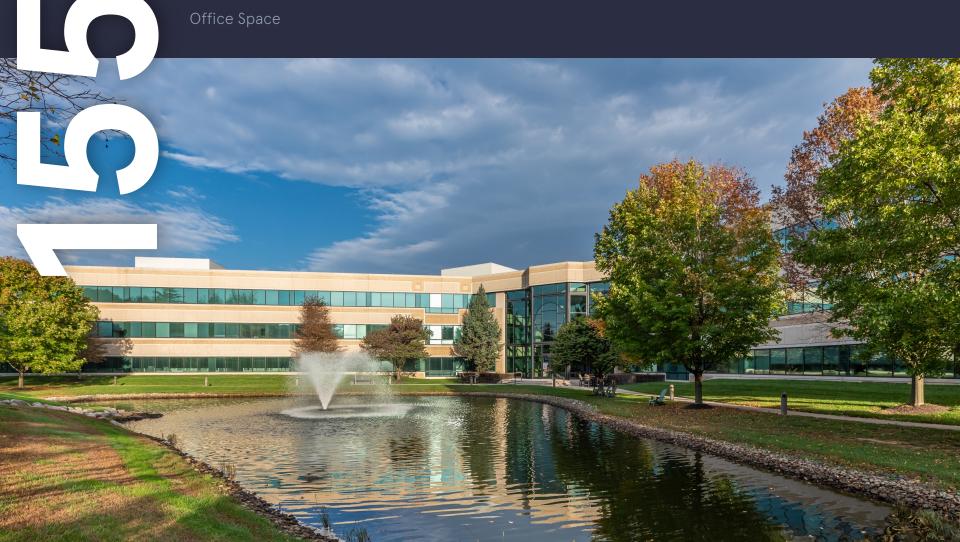

### 1500, 1550 Liberty Ridge Drive, Suite 300A

Wayne, PA 19087

This property provides gorgeous views of Valley Forge Mountain with generous amounts of outdoor seating. On the first floor, you'll find a brand-new conferencing center and a micro market for grab-and-go convenience. Follow the walking trail up to 1400 Liberty Ridge Drive where the 24/7 access fitness center with free weights, cardio, resistance machines, an exercise room, and spacious locker rooms can be found on the ground floor. Executive-level garage parking is available below the building. The trail system around the building will take you to Wilson Farm Park and Valley Forge National Park. Located in the Keystone Innovation Zone, this property includes easy access to Routes 202, 252, 422, 76, and public transportation.

#### **Property Highlights**

**Building Owner:** Workspace Property Trust

Total Building Size: 208,974 Square Feet

Ceiling Height: 9' Throughout

Highlights: Plug & Play Space with Beautiful Views

Amenities: 24/7 Fitness Center Next Door, Conferencing Center