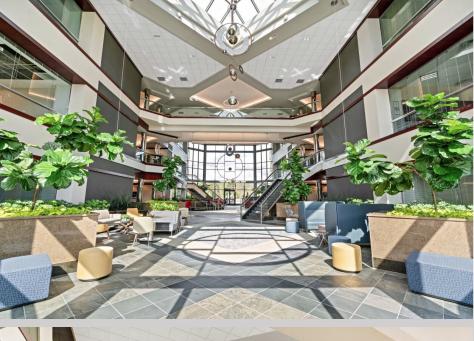

### 1500, 1550 Liberty Ridge Drive, Suite 300A

Wayne, PA 19087

This property provides gorgeous views of Valley Forge Mountain with generous amounts of outdoor seating. On the first floor, you'll find a brand-new conferencing center and a micro market for grab-and-go convenience. Follow the walking trail up to 1400 Liberty Ridge Drive where the 24/7 access fitness center with free weights, cardio, resistance machines, an exercise room, and spacious locker rooms can be found on the ground floor. Executive-level garage parking is available below the building. The trail system around the building will take you to Wilson Farm Park and Valley Forge National Park. Located in the Keystone Innovation Zone, this property includes easy access to Routes 202, 252, 422, 76, and public transportation.

#### **Property Highlights**

**Building Owner:** Workspace Property Trust

Total Building Size: 208,974 Square Feet

Ceiling Height: 9' Throughout

Highlights: Plug & Play Space with Beautiful Views

Amenities: 24/7 Fitness Center Next Door, Conferencing Center