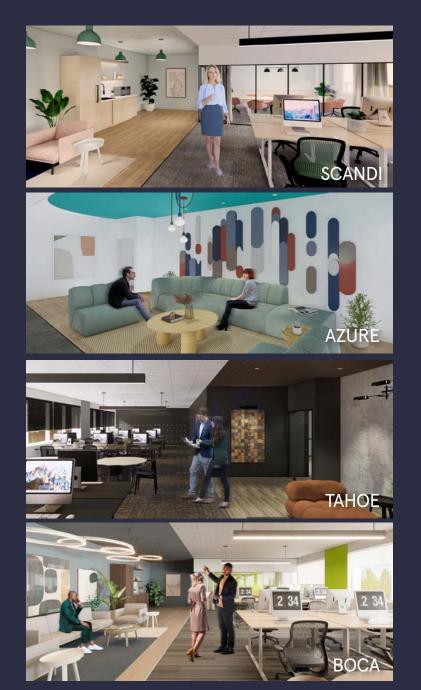

# Spaces for the Way Work Happens Today.

These beautifully designed themes inspire creativity and encourage productivity. Whether you are looking for 1,000 square feet or 100,000 square feet, our in-house design & development team can deliver a turnkey office solution.

#### Tailored for the Evolution of Office:

- "A La Carte" or "On Demand" Furniture Packages Avaliable
- Plug & Play IT Packages Available

Scan here to learn more about our premium theme selects.

\*Indicative of the look and feel (not the actual suite)