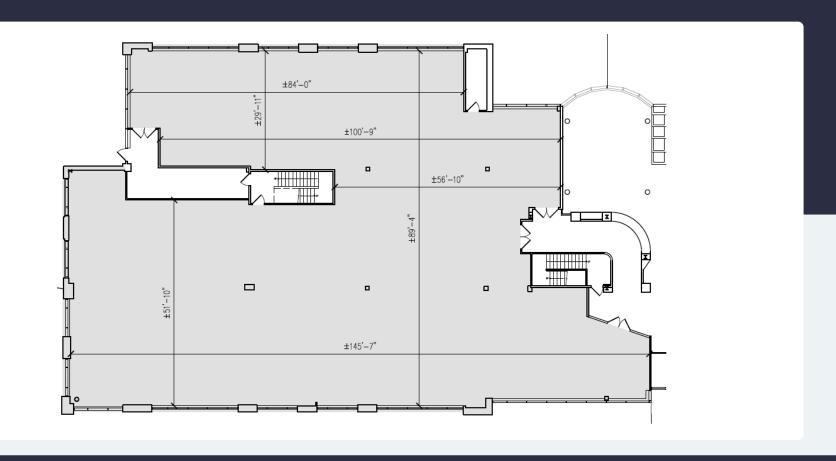

#### **Property Highlights**

**Building Owner:** Workspace Property Trust

Total Building Size: 67,013 Square Feet

Ceiling Height: 9' Throughout

Space Condition: Shell Space

12,305 SF Available for Lease

Office Space

### 12,305 SF Available for Lease

Office Space