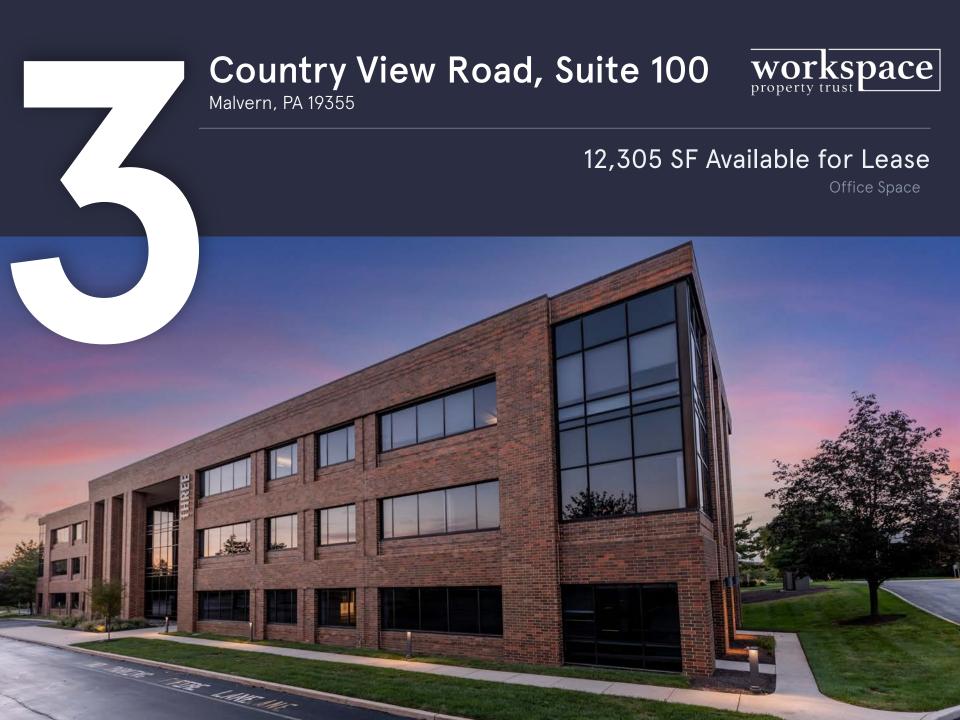

# 3 Country View Road, Suite 100

Malvern, PA 19355

The building is adjacent to Valley Creek Township Park with access via a new multimodal trail and is within minutes to the shops and living quarters at Atwater, restaurants, hotels, daycare facilities, tennis courts, The Grove, Uptown Worthington, and the Chester Valley Trail.

Located in the Keystone Innovation Zone, this property includes easy access to the PA Turnpike, Routes 202, 30, & 401, and public transportation.

#### **Property Highlights**

**Building Owner:** Workspace Property Trust

Total Building Size: 67,013 Square Feet

Ceiling Height: 9' Throughout

Space Condition: Shell Space

12,305 SF Available for Lease

Office Space

### 12,305 SF Available for Lease

Office Space