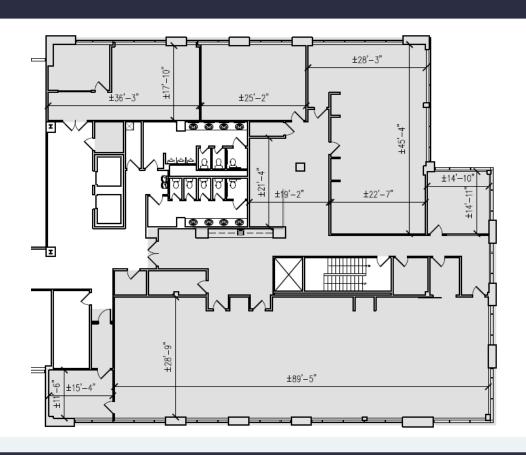

#### **Property Highlights**

**Building Owner:** Workspace Property Trust

Total Building Size: 67,013 Square Feet

Available Space: 8,688 Square Feet

Ceiling Height: 9' Throughout

8,688 SF Available for Lease

#### 8,688 SF Available for Lease

Office Space