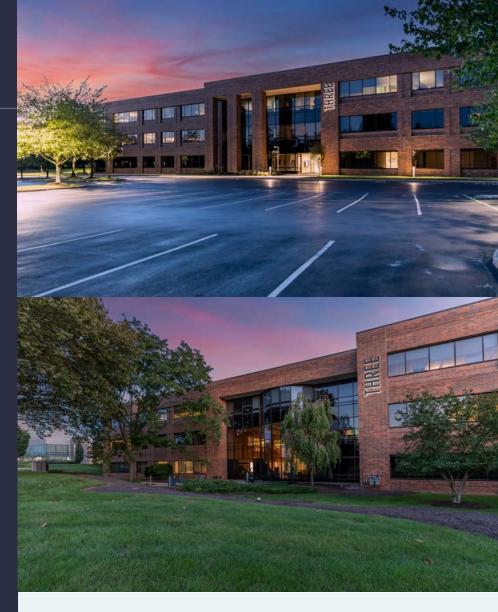

## 3 Country View Road, Suite 201

Malvern, PA 19355

The building is adjacent to Valley Creek Township Park with access via a new multimodal trail and is within minutes to the shops and living quarters at Atwater, restaurants, hotels, daycare facilities, tennis courts, The Grove, Uptown Worthington, and the Chester Valley Trail.

Located in the Keystone Innovation Zone, this property includes easy access to the PA Turnpike, Routes 202, 30, & 401, and public transportation.

#### **Property Highlights**

**Building Owner:** Workspace Property Trust

Total Building Size: 67,013 Square Feet

Available Space: 8,688 Square Feet

Ceiling Height: 9' Throughout

8,688 SF Available for Lease